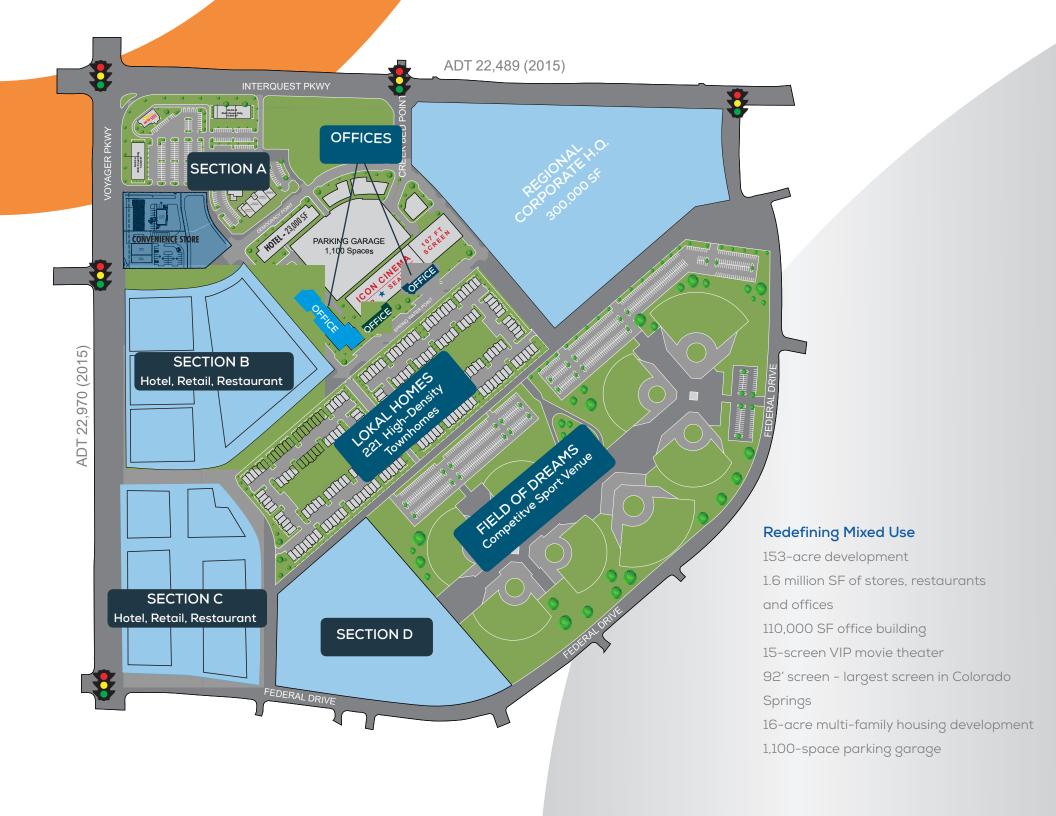

# A New Town-Center

for Southern Colorado

With a mixed-use design offering a variety of retail and entertainment amenities, Victory Ridge is a vibrant destination. The Corporate Center is Colorado Springs' newest and only office construction since 2009

# **A Premier Location**

at Voyager and Interquest Parkways

Take advantage of this rapidly developing area off I-25 in north Colorado Springs immediately east of the U.S. Air Force Academy.