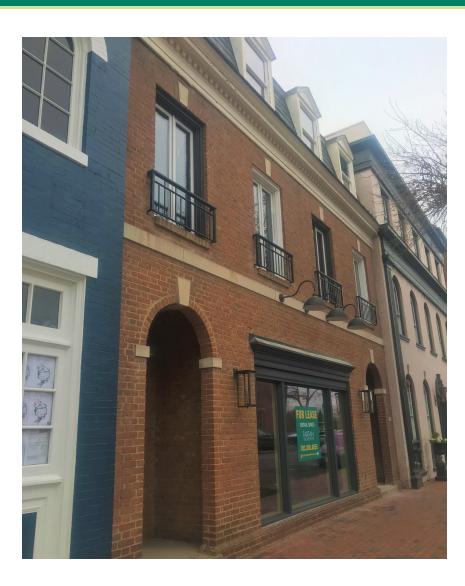

#### **PROPERTY OVERVIEW**

Large Street Level Retail Space steps from King Street. Now in shell condition, this space is ready for any retail tenant's needs. Walking distance to King St. amenities and transportation, including Metro and DASH bus service as well as the free King Street Trolley. Easy access to the George Washington Memorial Parkway and Route 1.

### **PROPERTY HIGHLIGHTS**

- Large street level retail space, just steps from King St.
- Now in shell condition, ready for build out
- Recently upgraded with new windows, lights, and bathrooms
- Daily traffic count of 30,000+ cars
- Located in the heart of Old Town, within walking distance to multiple amenities including restaurants, banking, transportation, and shopping