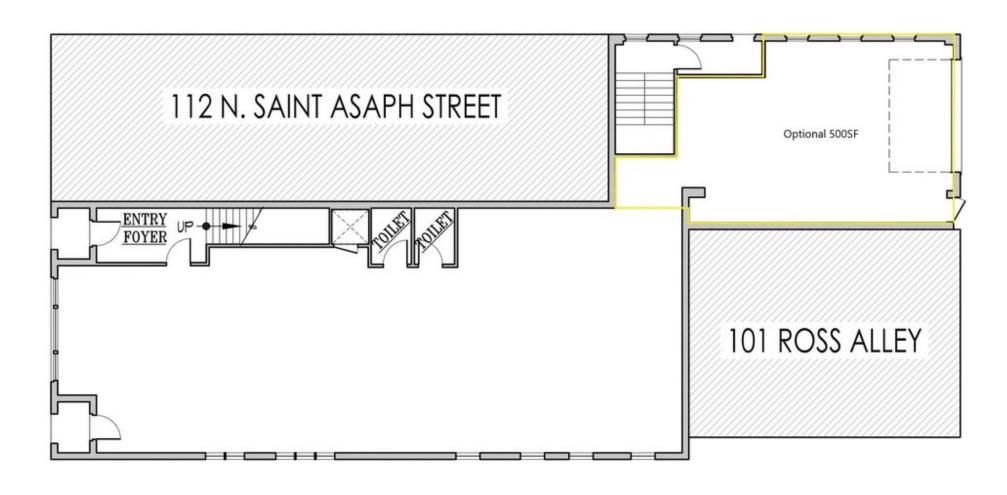

#### **PROPERTY SUMMARY**

Available SF: 2,900-3,500 SF
Lease Rate: \$36.00 SF/yr (NNN)
Lease Term: 3-10 Years
Condition: Shell

#### **PROPERTY OVERVIEW**

Large Street Level Retail Space steps from King Street. Now in shell condition, this space is ready for any retail tenant's needs. Walking distance to King St. amenities and transportation, including Metro and DASH bus service as well as the free King Street Trolley. Easy access to the George Washington Memorial Parkway and Route 1.