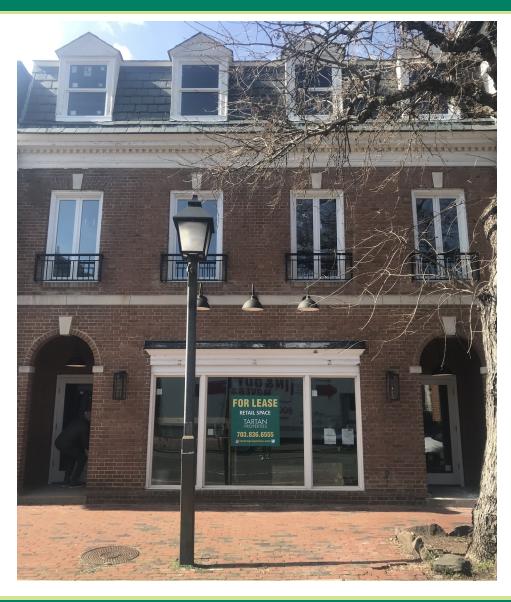

#### **PROPERTY OVERVIEW**

Large Street Level Retail Space steps from King Street. Now in shell condition, this space is ready for any retail tenant's needs. Walking distance to King St. amenities and transportation, including Metro and DASH bus service as well as the free King Street Trolley. Easy access to the George Washington Memorial Parkway and Route 1.

### **PROPERTY HIGHLIGHTS**

- Large street level retail space, just steps from King St.
- Now in shell condition, ready for build out
- Recently upgraded with new windows, lights, and bathrooms
- Daily traffic count of 30,000+ cars
- Located in the heart of Old Town, within walking distance to multiple amenities including restaurants, banking, transportation, and shopping