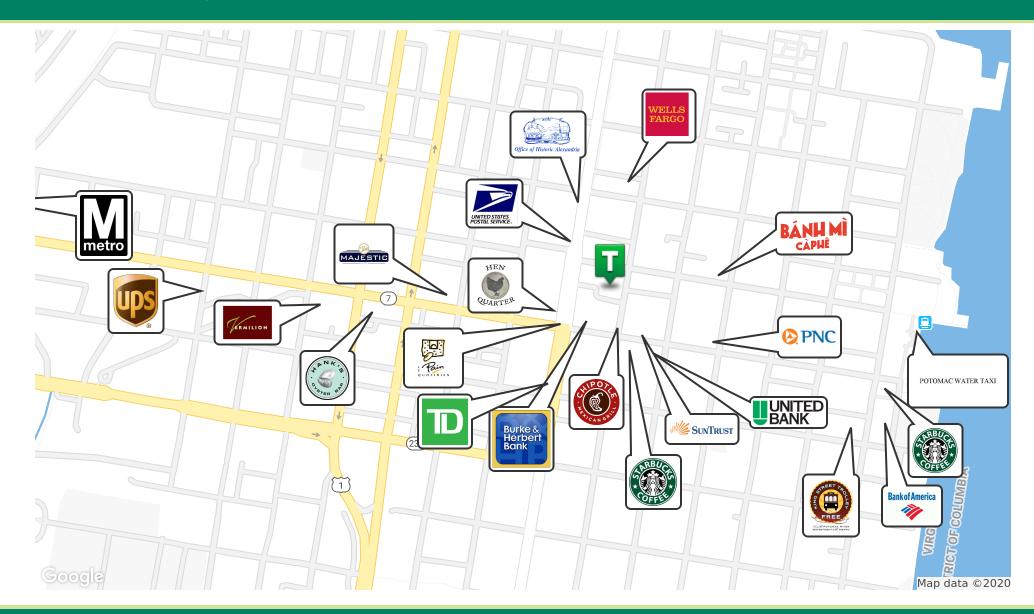

#### **PROPERTY OVERVIEW**

Large Street Level Retail Space steps from King Street. Now in shell condition, this space is ready for any retail tenant's needs. Walking distance to King St. amenities and transportation, including Metro and DASH bus service as well as the free King Street Trolley. Easy access to the George Washington Memorial Parkway and Route 1.

### **PROPERTY HIGHLIGHTS**

- Large street level retail space, just steps from King St.
- Now in shell condition, ready for build out
- Recently upgraded with new windows, lights, and bathrooms
- Daily traffic count of 30,000+ cars
- Located in the heart of Old Town, within walking distance to multiple amenities including restaurants, banking, transportation, and shopping