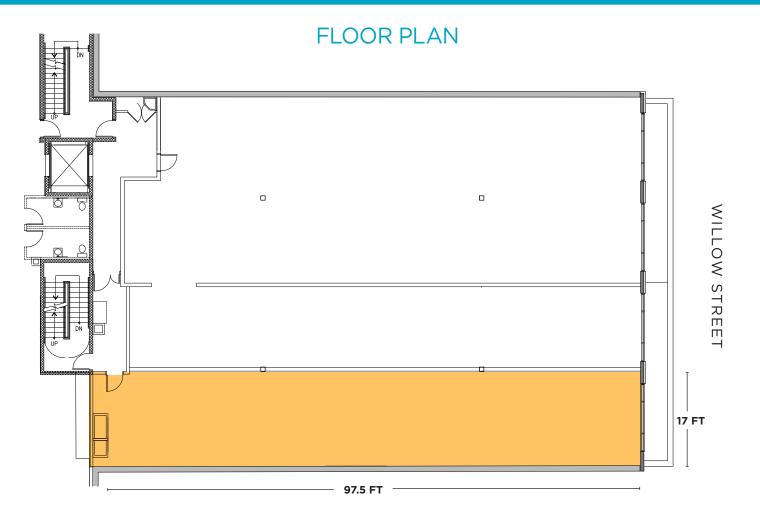

### SECOND FLOOR: 1,872 SF

RENT: \$45 PSF

**\$8.00 NNN** 

TERM: Negotiable

POSSESSION: Immediate

VEHICLES PER DAY:

15,000