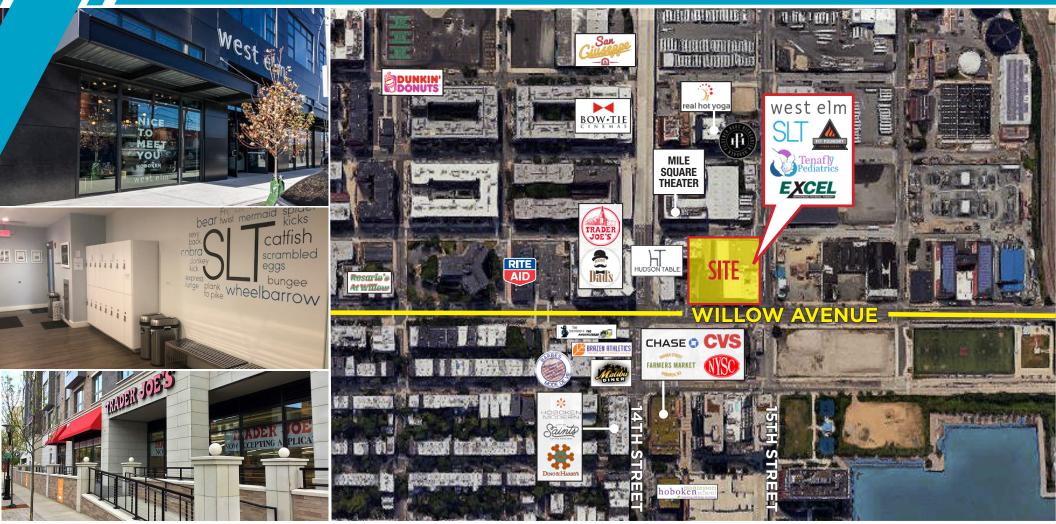

#### **CO-TENANTS**

West Elm, Gravity Vault, Tenafly Pediatrics, SLT and Excel Physical Therapy

### **NEIGHBORING TENANTS**

New York Sports Club, Orale Mexican Kitchen, CVS pharmacy, Pilsener Haus & Biergarten, Rite Aid, Battaglia's Home, RuchCycling, Trader Joe's, Chase, CSBK-Clifton Savings Bank, Fit Foundry, Real Hot Yoga, City of Saints Coffee, Bow Tie Cinemas and Dino & Harry's Steakhouse