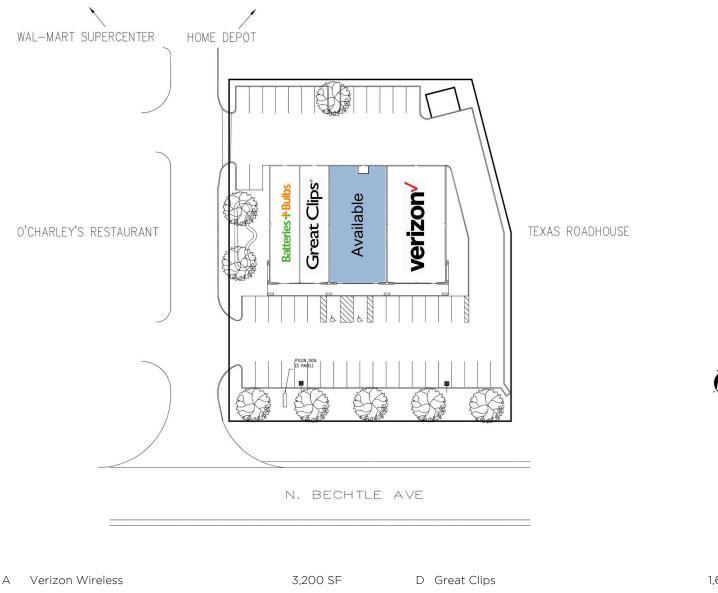

## CONTACT

Aaron J Wiens 419-843-6265 awiens@tolsonent.com Bechtle Square consists of three out parcels anchored by Wal-Mart Supercenter and Home Depot and is located in the heart of Clark County's thriving retail trade area known as North Bechtle Ave. In fact Lowes, Kohl's, Meijer, Target, Best Buy, Michaels, Bed Bath and Beyond, Marshall's and Ashley Furniture just to name a few are also located within seconds from Bechtle Square. Panera Bread, Chipotle, Verizon Wireless, and Great Clips call Bechtle Square home. Signalized access, great visibility from Route 68, great signage and the best anchors in the US behind us insure these properties will exceed for years to come.

## North Bechtle Square III

1764 N Bechtle Avenue, Springfield, OH 45504 Clark County

3,200 SF

E Batteries Plus Bulbs

1,600 SF 1,600 SF