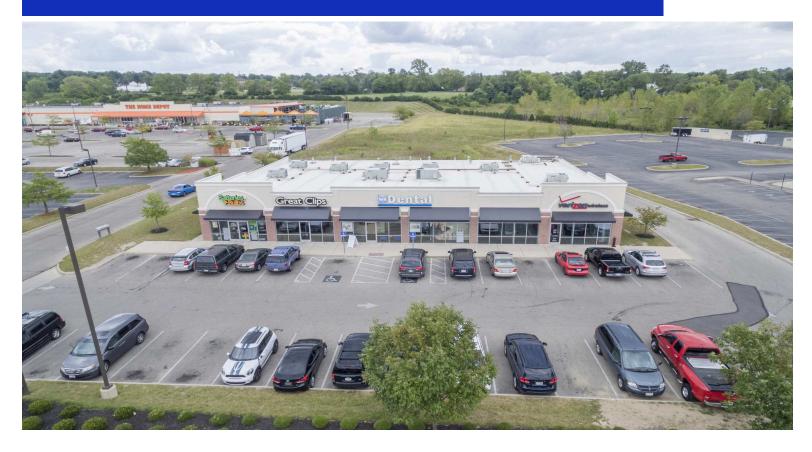

## CONTACT

Aaron J Wiens 419-843-6265 awiens@tolsonent.com Bechtle Square consists of three out parcels anchored by Wal-Mart Supercenter and Home Depot and is located in the heart of Clark County's thriving retail trade area known as North Bechtle Ave. In fact Lowes, Kohl's, Meijer, Target, Best Buy, Michaels, Bed Bath and Beyond, Marshall's and Ashley Furniture just to name a few are also located within seconds from Bechtle Square. Panera Bread, Chipotle, Verizon Wireless, and Great Clips call Bechtle Square home. Signalized access, great visibility from Route 68, great signage and the best anchors in the US behind us insure these properties will exceed for years to come.