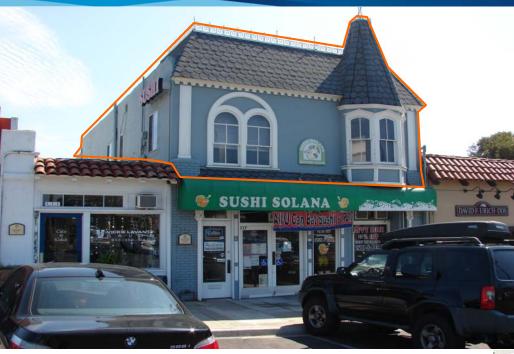

## 1,500 SF Office Space

115 WEST PLAZA STREET, SOLANA BEACH, CA 92076

## **Building Features**

- > Approximately 1,500 SF of unique office space
- > Situated just off the Historic Hwy 101
- > Walking distance to Cedros Design District, restaurants, Fletcher Cove Beach Park and the beach
- > Excellent freeway access
- > Free surface parking
- > Available 11/1/2012