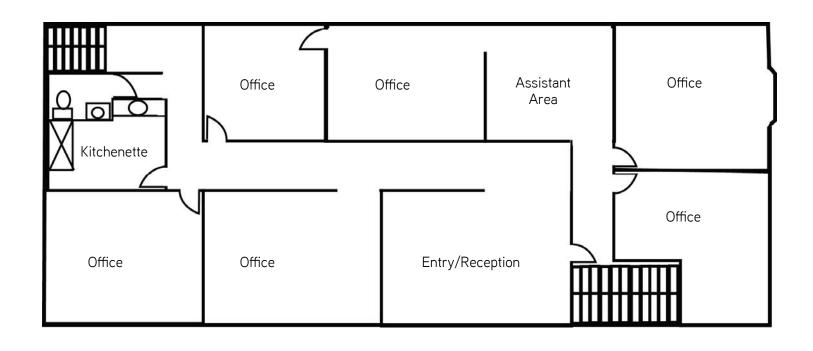

## **Building Features**

- > Approximately 1,500 SF of unique office space
- > Situated just off the Historic Hwy 101
- > Walking distance to Cedros Design District, restaurants, Fletcher Cove Beach Park and the beach
- > Excellent freeway access
- > Free surface parking
- > Available 11/1/2012