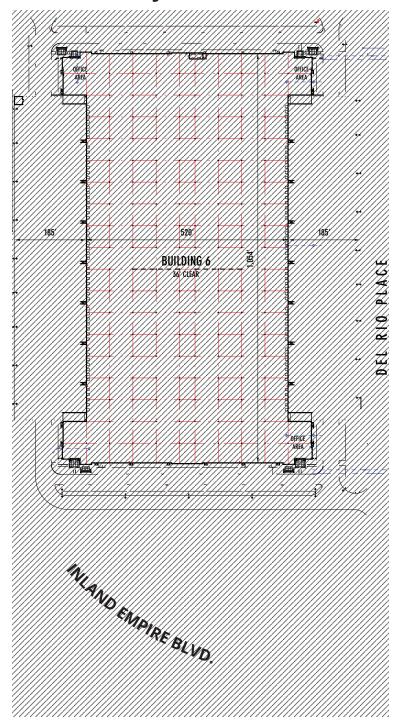

## **BUILDING FEATURES**

| <b>Building Area</b> | 573,899 SF                       |
|----------------------|----------------------------------|
| Site Area            | 32.33 AC                         |
| Office Area          | 4,000 SF                         |
| DH Doors             | 108 (9' x 10')                   |
| GL Doors             | 4 (12' x 14')                    |
| Clear Height         | 36' Minimum                      |
| <b>Bay Spacing</b>   | 56' X 60'                        |
| Slab                 | 7" (@ 4,000 psi)                 |
| Trailer Parking      | 142                              |
| Car Parking          | 359                              |
| Skylights            | 3.0%                             |
| Sprinklers           | ESFR (K-25)                      |
| Truck Court          | 185' & 185' (Crossdock Loading)  |
| Insulation           | White Scrim Foil                 |
| Lighting             | LED 20' Candle @ 36" AFF         |
| Power                | 2,000 Amp 277/480V (4,000A Exp.) |