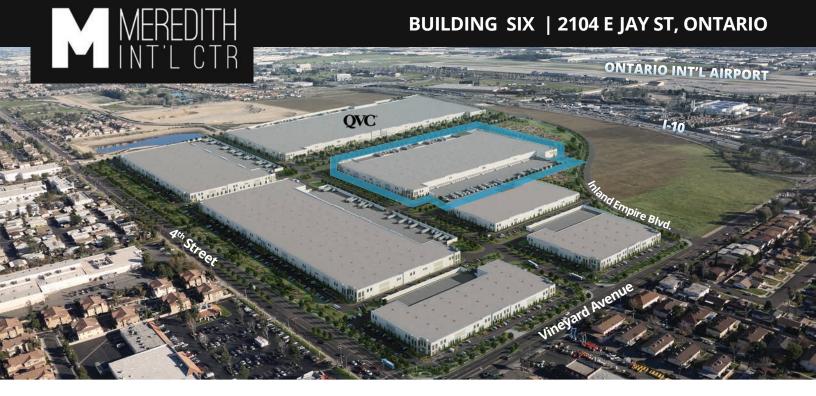

## **PROJECT FEATURES**

- MeredithInternationalCentre.com
- 3M Square Feet | 7 Buildings | 150 Acres
- THE Distribution Hub in the Inland Empire
- Located on I-10 Freeway
- Located at Ontario Int'l Airport
- 3.0 Miles to UPS and FedEx Hubs
- 3.5 Miles to I-15
- 50 Miles from the Ports of LA/Long Beach
- Built to LEED Certified Construction
- OntarioThinksBusiness.com