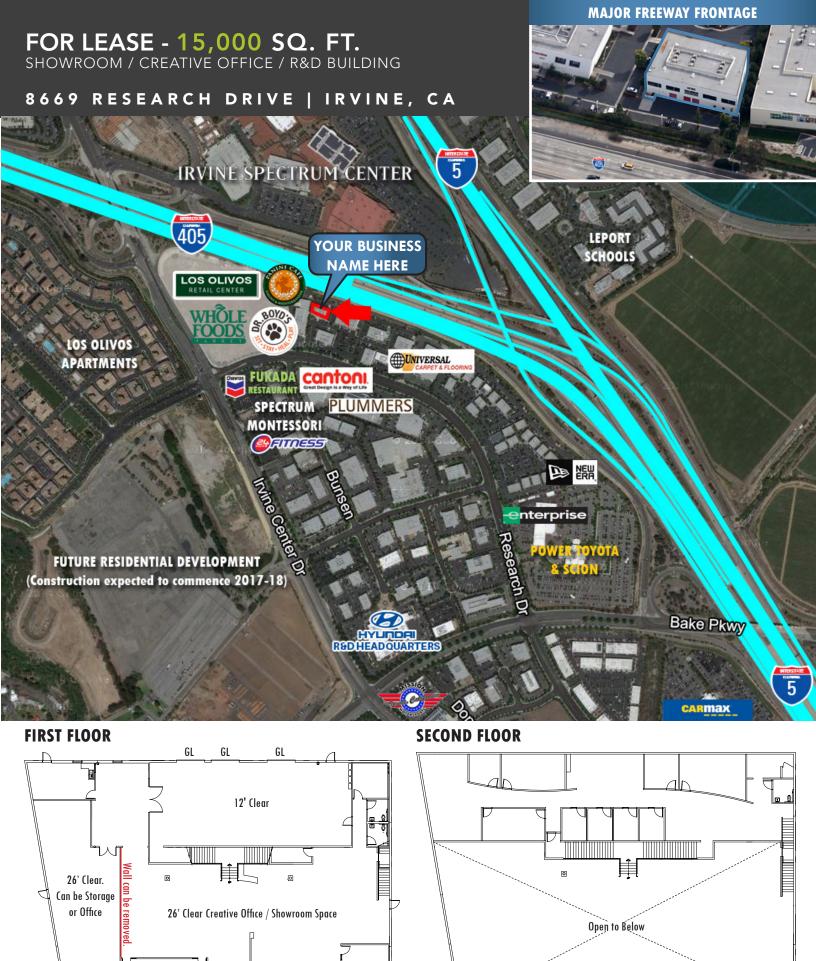

# FOR LEASE - 15,000 SQ. FT. SHOWROOM / CREATIVE OFFICE / R&D BUILDING

## 8669 RESEARCH DRIVE | IRVINE, CA

#### **PROPERTY FEATURES**

- Major Freeway Frontage
- 26' Clearance in front Office/Showroom 100% Exposed HVAC
- Ideal Creative Office Space or High-End Lab/R&D
- ±4,000 SF Executive Loft overlooks Ground Floor
- ±2,000 SF 12' Clear Warehouse
- Three (3) Ground Level Doors
- 3.6:1,000 Parking (54 Dedicated Stalls)
- 600 Amp Power
- Immediate 405/5/133 Freeway Access
- Walking Distance to brand new Los Olivos Shopping Center (Whole Foods, Panini Café, Starbucks, Wells Fargo, Chase Bank...)