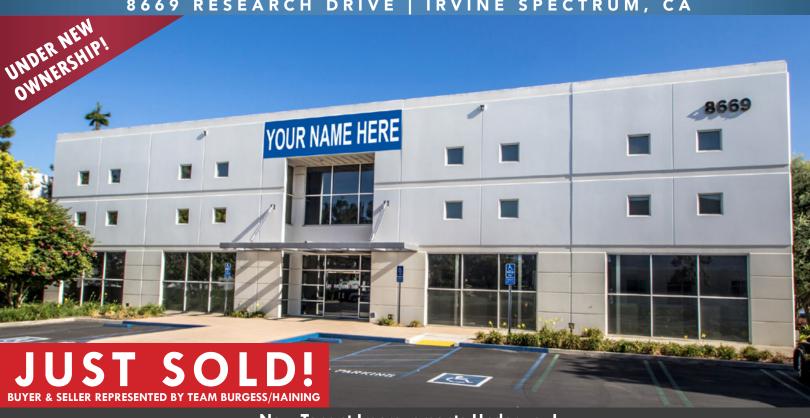

# FOR LEASE - 15,000 SQ. FT.

SHOWROOM / CREATIVE OFFICE / R&D BUILDING

8669 RESEARCH DRIVE | IRVINE SPECTRUM, CA

### **New Tenant Improvements Underway!**