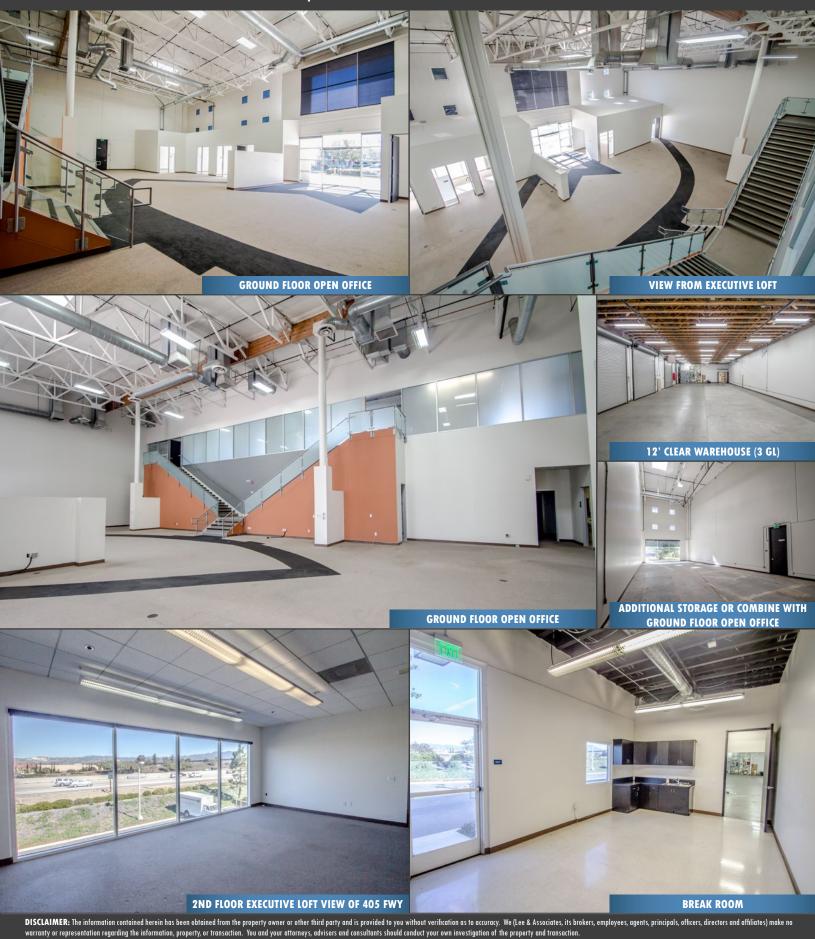

#### **PROPERTY FEATURES**

- Major Freeway Frontage
- 26' Clearance in front Office/Showroom 100% Exposed HVAC
- Ideal Creative Office Space or High-End Lab/R&D
- ±4,000 SF Executive Loft overlooks Ground Floor
- ±2,000 SF 12' Clear Warehouse
- Three (3) Ground Level Doors
- 3.6:1,000 Parking (54 Dedicated Stalls)
- 600 Amp Power
- Immediate 405/5/133 Freeway Access
- Walking Distance to brand new Los Olivos Shopping Center (Whole Foods, Panini Café, Starbucks, Wells Fargo, Chase Bank...)