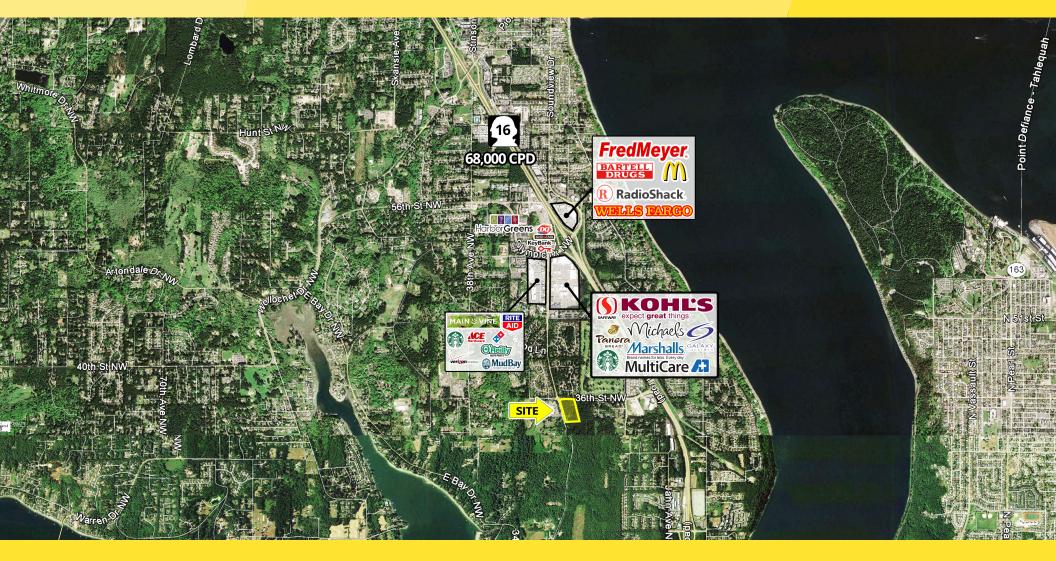

### **LOCATION DETAILS**

- Close access to Highway 16
- Traffic Counts on Highway 16: 69,000 cars per day
- Close proximity to Tacoma Narrows Airport and The Narrows Bridge
- Moments away from Tacoma & Gig Harbor

#### **AVAILABLE**

- 12.60 Acres Gig Harbor Land Available
- \$1,650,000 (\$3.00 PSF)
- Parcel # 0221204023
- Zoned Neighborhood Center

#### **PROPERTY DESCRIPTION**

- Easy Access to Highway 16 & Narrows Bridge
- Excellent Location with Close Access to Gig Harbor's Retail Core

| DEMOGRAPHICS       | Mile 1    | Mile 3    | Mile 5   |
|--------------------|-----------|-----------|----------|
| Population         | 4,708     | 32,315    | 103,383  |
| Average HH Income  | \$107,236 | \$105,400 | \$95,981 |
| Daytime Population | 5,430     | 27,670    | 73,526   |