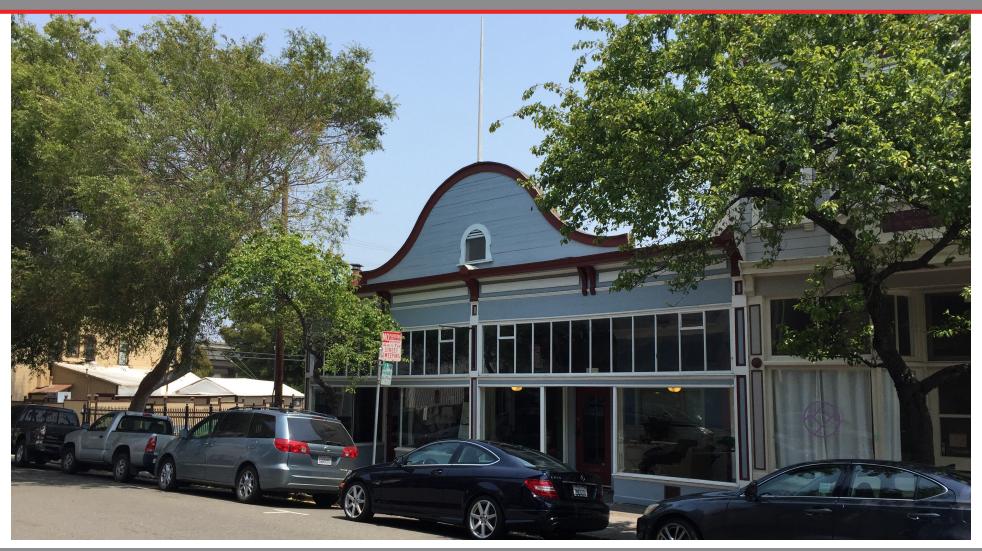

## 31 Washington Avenue, Point Richmond, CA 94801

BUILDING SIZE: PRICE:

1,800+/- square feet \$990,000.00

PARCEL SIZE: ZONING: 4,480+/- square feet C2CD

APN: 558-122-003-4

#### DESCRIPTION OF PREMISES /FEATURES:

This is a rare opportunity for an owner-user or an investor to acquire this meticulously restored and upgraded 1902 gem. 31 Washington is situated on the best block of historic downtown Point Richmond, just across the street from the Hotel Mac. Its distinctive storefront provides a sense of arrival for clients and customers, while the flexible layout allows for a variety of uses and co-tenancies. Competely renovated in 2012, upgrades include flooring restoration, construction of a state-of-the-art kitchen, an ADA compliant restroom and extensive infrastructure upgrades. A fully functional upstairs loft with skylights and windows overlooking both sides of the property can be used as storage or an upstairs office.