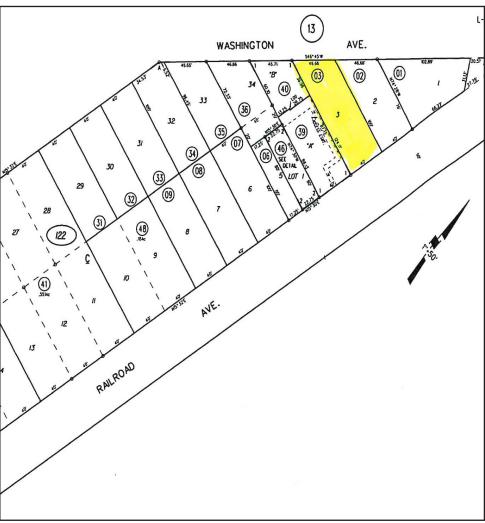

## 31 Washington Avenue, Point Richmond, CA 94801

BUILDING SIZE: PRICE:

1,800+/- square feet \$990,000.00

PARCEL SIZE: ZONING: 4,480+/- square feet C2CD

APN: 558-122-003-4