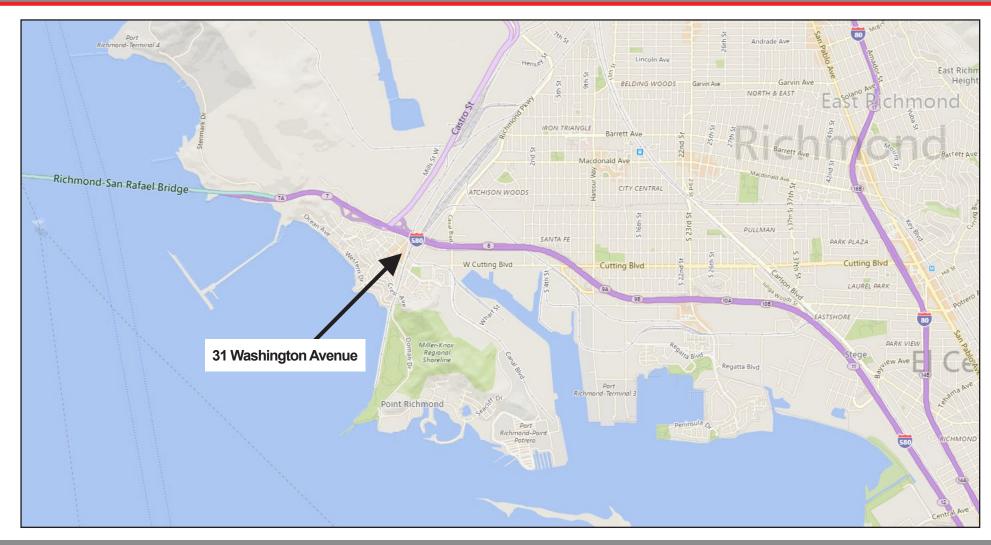

#### **DESCRIPTION OF LOCATION / AREA:**

Point Richmond, listed on the National Register of Historic Places, is a charming destination for locals and visitors. The vibrant downtown area houses many restaurants and shops, a little Bay Area oasis just seconds from major transportation arteries. It enjoys unparalleled access to all portions of the greater metropolitan area. Towards the West, just moments from the Richmond/San Rafael Bridge, Point Richmond is less than ten minutes from the Larkpsur ferry terminal. Towards the East, immediate access to Highway 580 provides access to the Bay Bridge and San Francisco in fifteen minutes. In addition to easy freeway access, Point Richmond businesses benefit from many transportation options: BART, AMTRAK, AC Transit and Golden Gate Transit all provide service to the city.