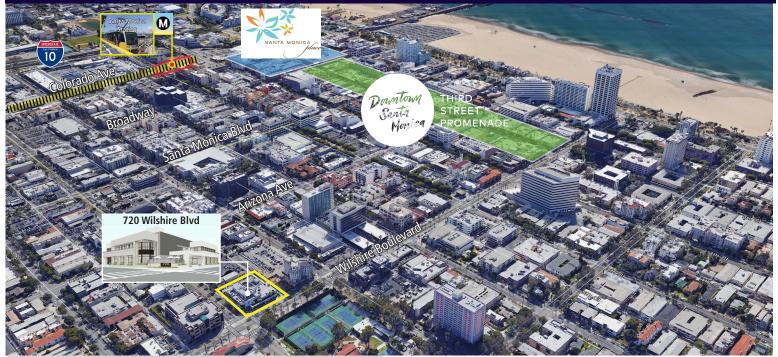

#### **PROJECT FEATURES**

- » Soft Medical Uses Acceptable
- » Desirable Wilshire Boulevard Address within Downtown Santa Monica
- » Ample On-Site Parking
- » Abundance of Natural Light
- » Short Walk to 3rd Street Promenade and Other Amenities
- » Easy Access to 10 Freeway
- » Ground Floor Café Opening Soon