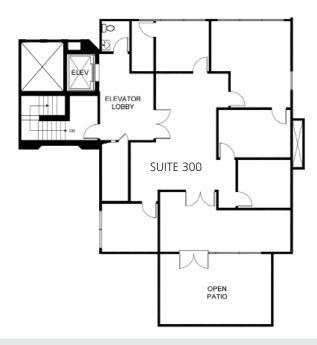

## **CREATIVE OFFICE SPACE FOR LEASE**

| SUITE | RSF   | DESCRIPTION                                                                                                 |
|-------|-------|-------------------------------------------------------------------------------------------------------------|
| 210   | 1,014 | Creative space with high ceilings                                                                           |
| 300   | 1,987 | Incredible private penthouse. 5 Private offices, conference room, kitchen, enclosed reception, and elevator |