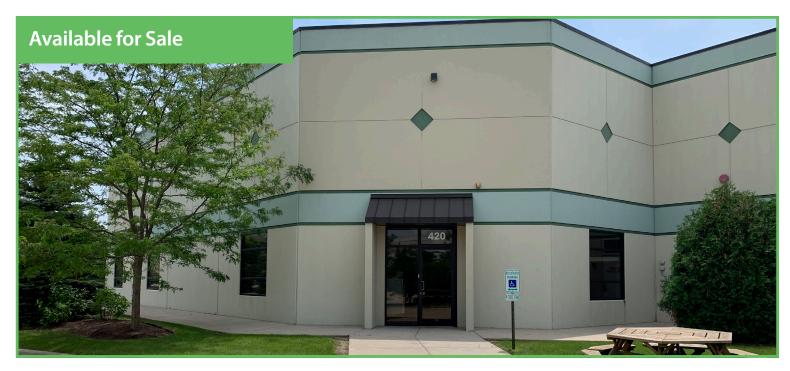

# Office/Industrial Flex Condo

### 420 Treasure Drive | Oswego, Illinois

## **Highlights**

- Excellent location with easy access to Route 30
- Private offices, large conference room, break room
- Upgraded LED lighting with dimmer switches (2017)
- Soundproof private offices ideal for large call volume business
- Space kept in pristine condition
- Located in High-image business park
- Ample parking available (1.56/1,000 SF)
- Ideally located near numerous restaurants