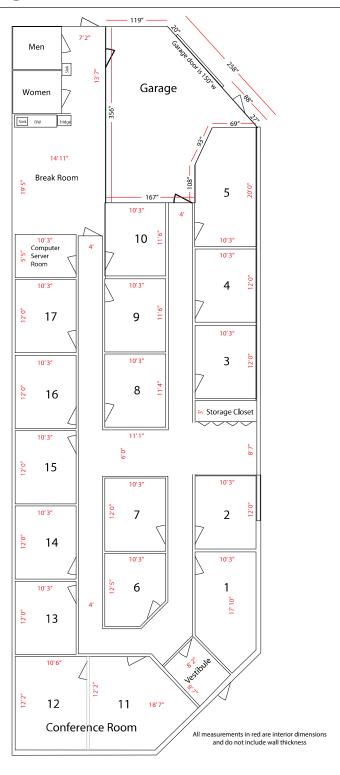

arge conference room, break room
- Upgraded LED lighting with dimmer switches (2017)
- Soundproof private offices ideal for large call volume business
- Space kept in pristine condition
- Located in High-image business park
- Ample parking available (1.56/1,000 SF)
- Ideally located near numerous restaurants

#### **Details**

Total Available: 4,610 SF

 Office: 4,118 SF
 Warehouse: 492 SF

Total Building: 50,000 SF
Loading: One (1) DID
Parking: 78 surface spots

Sprinkler: Wet

#### For More Information, Contact:

#### **Matt Garland**

D: 630.729.7945 M: 630.810.0300 Ext. 144 mgarland@cawleychicago.com

# **Pricing**

Sale Price: Subject to Offer

CAM/HOA: \$5,762.25 (\$1.25 SF/yr)

Property Tax: \$7,975.36 (\$1.73 PSF) (2018)





# Floor Plan

## 420 Treasure Drive | Oswego, Illinois



For More Information, Contact:

#### **Matt Garland**

D: 630.729.7945 M: 630.810.0300 Ext. 144 mgarland@cawleychicago.com