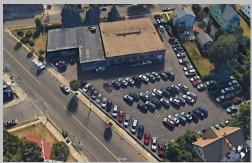

# 2095 Barnum Avenue, Stratford Connecticut

**BUILDING SIZE:** 19,857 SF **OFFICE\SHOWROOM:** 2,000 SF

**HVAC:** Gas heat (showroom and office fully air-conditioned)

**CEILING HEIGHT:** 12' Clear **YEAR BUILT:** 1979

**PARKING:** 76 Surface Spaces available

LAND SIZE: 1.48 Acres (352 feet of frontage on Barnum Avenue)

PUBLIC TRANSPORTATION: Within one block of Greater Bridgeport Transit Bus Line

serving Milford to Norwalk