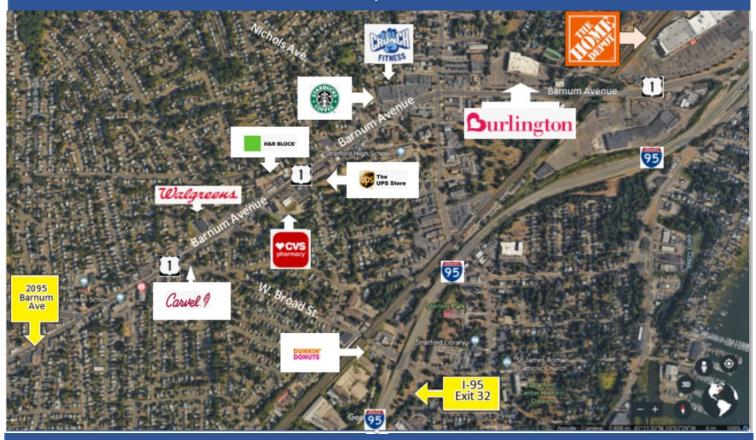

# 2095 Barnum Avenue, Stratford Connecticut

**BUILDING SIZE:** 19,857 SF **OFFICE\SHOWROOM:** 2,000 SF

**HVAC:** Gas heat (showroom and office fully air-conditioned)

**CEILING HEIGHT:** 12' Clear **YEAR BUILT:** 1979

**POWER:** 400 AMPS, 240 volt 3 Phase

**COMMENTS:** Conveniently located near I-95 exit 32, on the corner of

Barnum Avenue and Thompson Street. The site offers great exposure. Zoned CA, the site permits a myriad of uses, including retail stores, hotel, restaurants, residential

## 2095 Barnum Avenue, Stratford Connecticut

GREAT VISIBILITY | GREAT LOCATION—MINUTES FROM I-95, MERRIT PARKWAY & ROUTE 8