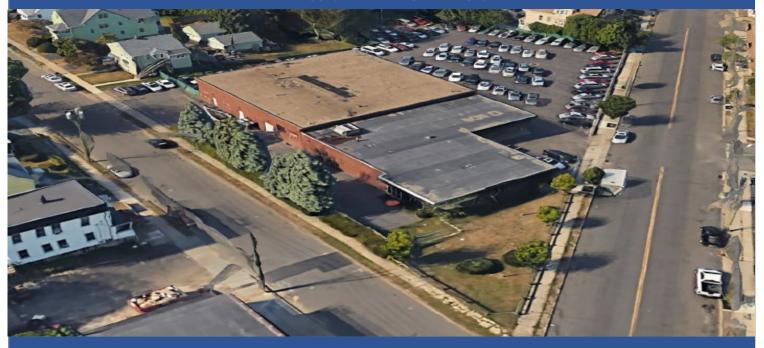

# 2095 Barnum Avenue, Stratford Connecticut

**BUILDING SIZE:** 19,857 SF **OFFICE\SHOWROOM:** 2,000 SF

**HVAC:** Gas heat (showroom and office fully air-conditioned)

**CEILING HEIGHT:** 12' Clear **YEAR BUILT:** 1979

**PARKING:** 76 Surface Spaces available

LAND SIZE: 1.48 Acres (352 feet of frontage on Barnum Avenue)

PUBLIC TRANSPORTATION: Within one block of Greater Bridgeport Transit Bus Line

serving Milford to Norwalk

**POWER:** 400 AMPS, 240 volt 3 Phase

**COMMENTS:** Conveniently located near I-95 exit 32, on the corner of

Barnum Avenue and Thompson Street. The site offers great exposure. Zoned CA, the site permits a myriad of uses, including retail stores, hotel, restaurants, residential

## 2095 Barnum Avenue, Stratford Connecticut

GREAT VISIBILITY | GREAT LOCATION—MINUTES FROM I-95, MERRIT PARKWAY & ROUTE 8