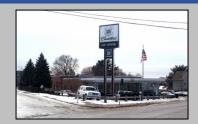

# 2095 Barnum Avenue, Stratford Connecticut

**BUILDING SIZE:** 19,857 SF **OFFICE\SHOWROOM:** 2,000 SF

**HVAC:** Gas heat (showroom and office fully air-conditioned)

**CEILING HEIGHT:** 12' Clear **YEAR BUILT:** 1979

## 2095 Barnum Avenue, Stratford Connecticut

GREAT VISIBILITY | GREAT LOCATION—MINUTES FROM I-95, MERRIT PARKWAY & ROUTE 8