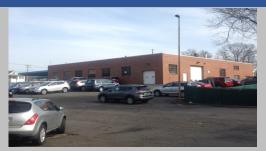

# 2095 Barnum Avenue, Stratford Connecticut

**BUILDING SIZE:** 19,857 SF **OFFICE\SHOWROOM:** 2,000 SF

**HVAC:** Gas heat (showroom and office fully air-conditioned)

**CEILING HEIGHT:** 12' Clear **YEAR BUILT:** 1979

**PARKING:** 76 Surface Spaces available

LAND SIZE: 1.48 Acres (352 feet of frontage on Barnum Avenue)

PUBLIC TRANSPORTATION: Within one block of Greater Bridgeport Transit Bus Line

serving Milford to Norwalk