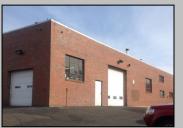

# 2095 Barnum Avenue, Stratford Connecticut

**BUILDING SIZE:** 19,857 SF **OFFICE\SHOWROOM:** 2,000 SF

**HVAC:** Gas heat (showroom and office fully air-conditioned)

**CEILING HEIGHT:** 12' Clear **YEAR BUILT:** 1979

**POWER:** 400 AMPS, 240 volt 3 Phase

**COMMENTS:** Conveniently located near I-95 exit 32, on the corner of

Barnum Avenue and Thompson Street. The site offers great exposure. Zoned CA, the site permits a myriad of uses, including retail stores, hotel, restaurants, residential