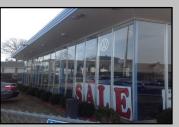

# 2095 Barnum Avenue, Stratford Connecticut

**BUILDING SIZE:** 19,857 SF **OFFICE\SHOWROOM:** 2,000 SF

**HVAC:** Gas heat (showroom and office fully air-conditioned)

**CEILING HEIGHT:** 12' Clear **YEAR BUILT:** 1979

**POWER:** 400 AMPS, 240 volt 3 Phase

**COMMENTS:** Conveniently located near I-95 exit 32, on the corner of

Barnum Avenue and Thompson Street. The site offers great exposure. Zoned CA, the site permits a myriad of uses, including retail stores, hotel, restaurants, residential

development, car rental, and sales.

**TAXES:** \$ 1.47/PSF **SALE PRICE:** \$1,950,000