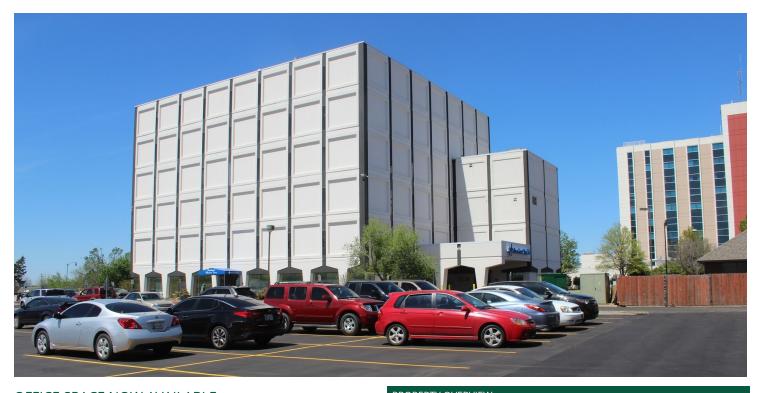

### Southwest Medical Tower

1044 SW 44th . Oklahoma City, OK 73109

### OFFICE SPACE NOW AVAILABLE

**Available SF:** 420 - 23,500 RSF

Lease Rate: Negotiable

**Lot Size:** 1.85 Acres

**Building Size:** 64,540 SF

Building Class:

Market: South

**Sub Market:** Capitol Hill

### PROPERTY OVERVIEW

Full services lease in a primarily medical building at a rental rate well below market pricing. Ownership will entertain other professional tenants that fall outside medical use. Southwest Medical Tower features an abundance of parking, multiple elevators, totally remodeled lobby and in-house coffee shop and pharmacy.

#### LOCATION OVERVIEW

64,540 SF Across the street from the Integris Medical Center and easily accessible from I-40 and Western Avenue. Southwest Medical Tower is less than 6 miles from Will Rogers Airport and can be reached in less than 15 minutes. Food services are varied and readily available and in close proximity to the Premises.