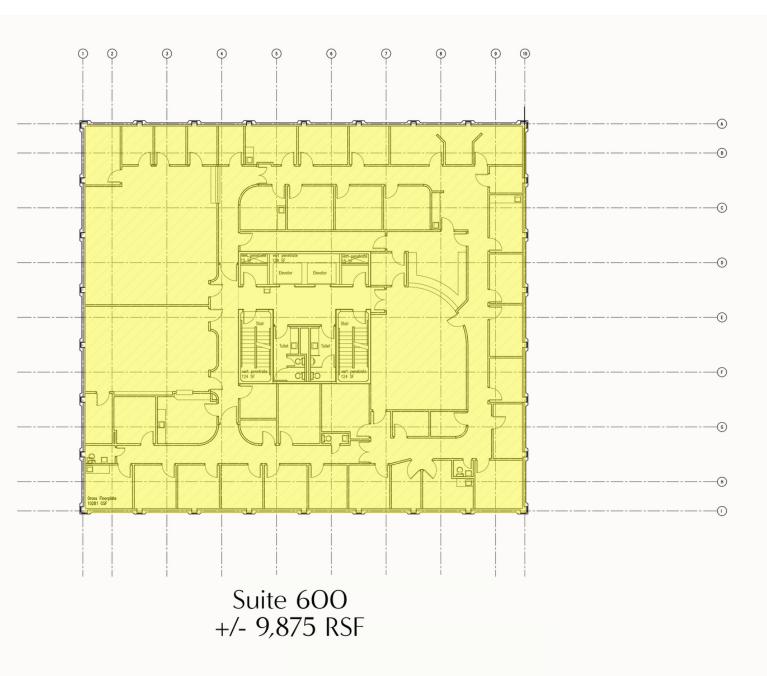

ll below market pricing. Ownership will entertain other professional tenants that fall outside medical use. Southwest Medical Tower features an abundance of parking, multiple elevators, totally remodeled lobby and in-house coffee shop and pharmacy.

#### LOCATION OVERVIEW

64,540 SF Across the street from the Integris Medical Center and easily accessible from I-40 and Western Avenue. Southwest Medical Tower is less than 6 miles from Will Rogers Airport and can be reached in less than 15 minutes. Food services are varied and readily available and in close proximity to the Premises.



# Southwest Medical Tower

1044 SW 44th . Oklahoma City, OK 73109





# Southwest Medical Tower

1044 SW 44th . Oklahoma City, OK 73109





# Southwest Medical Tower

1044 SW 44th . Oklahoma City, OK 73109