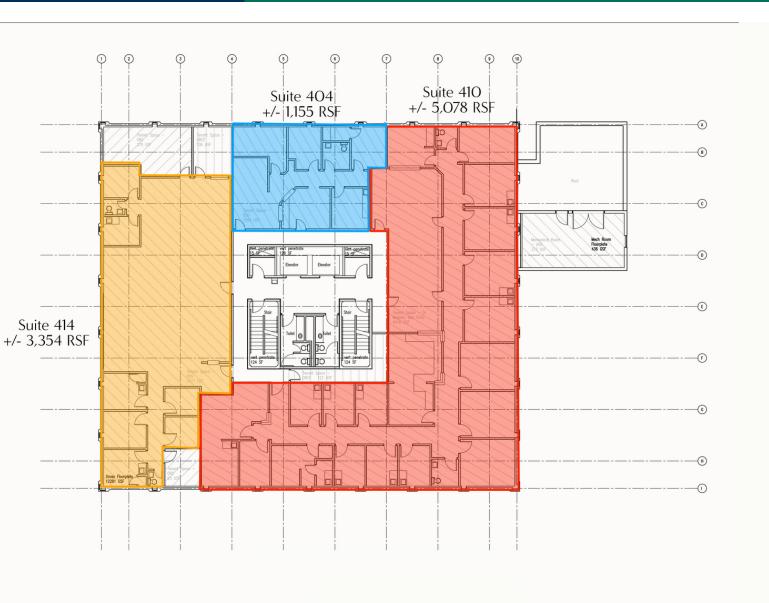

l

**Cross Streets:** SW 44th Street & Western

### PROPERTY OVERVIEW

Full services lease in a primarily medical building at a rental rate well below market pricing. Ownership will entertain other professional tenants that fall outside medical use. Southwest Medical Tower features an abundance of parking, multiple elevators, totally remodeled lobby and in-house coffee shop and pharmacy.

#### LOCATION OVERVIEW

64,540 SF Across the street from the Integris Medical Center and easily accessible from I-40 and Western Avenue. Southwest Medical Tower is less than 6 miles from Will Rogers Airport and can be reached in less than 15 minutes. Food services are varied and readily available and in close proximity to the Premises.



# Southwest Medical Tower

1044 SW 44th . Oklahoma City, OK 73109





# Southwest Medical Tower

1044 SW 44th . Oklahoma City, OK 73109





# Southwest Medical Tower

1044 SW 44th . Oklahoma City, OK 73109