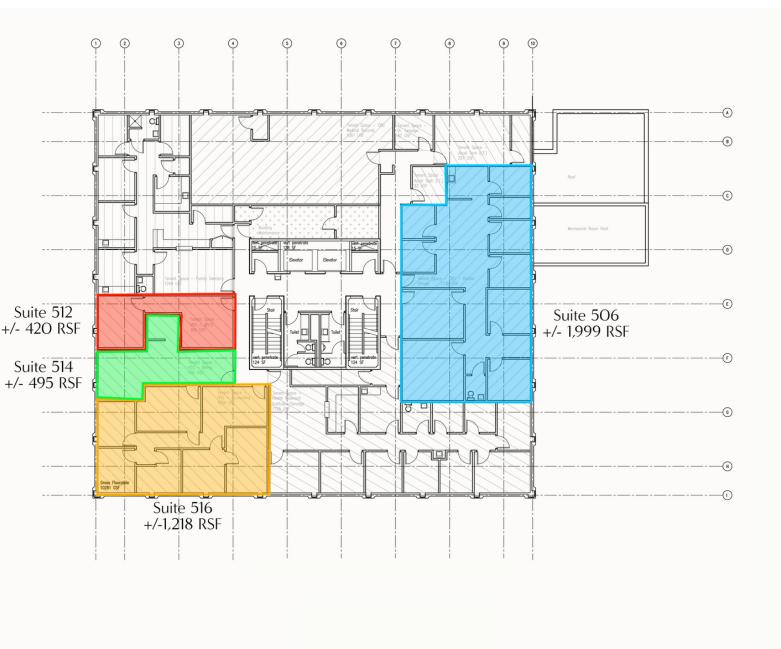

Full services lease in a primarily medical building at a rental rate well below market pricing. Ownership will entertain other professional tenants that fall outside medical use. Southwest Medical Tower features an abundance of parking, multiple elevators, totally remodeled lobby and in-house coffee shop and pharmacy.

#### LOCATION OVERVIEW

64,540 SF Across the street from the Integris Medical Center and easily accessible from I-40 and Western Avenue. Southwest Medical Tower is less than 6 miles from Will Rogers Airport and can be reached in less than 15 minutes. Food services are varied and readily available and in close proximity to the Premises.



# Southwest Medical Tower

1044 SW 44th . Oklahoma City, OK 73109





# Southwest Medical Tower

1044 SW 44th . Oklahoma City, OK 73109





# Southwest Medical Tower

1044 SW 44th . Oklahoma City, OK 73109