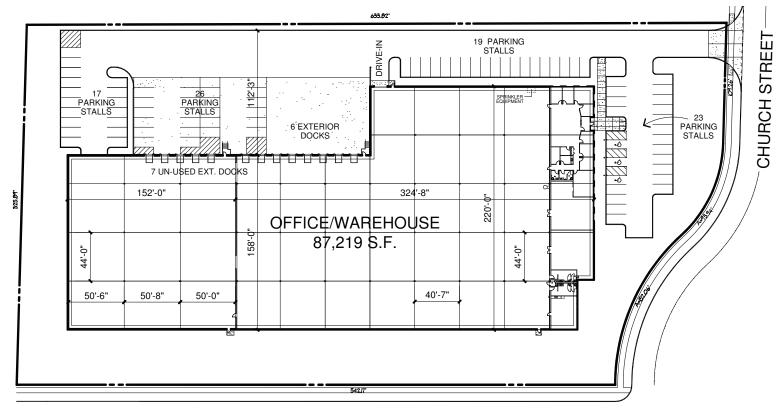

## **BUILDING SPECIFICATIONS:**

| Building Size:              | 87,219 SF                                                                                        |
|-----------------------------|--------------------------------------------------------------------------------------------------|
| Office:                     | ±4,000 SF                                                                                        |
| Ceiling Height:             | 24' clear                                                                                        |
| Typical Bay Size:           | 40'7" x 44'                                                                                      |
| Loading:                    | <ul> <li>&gt; 13 exterior docks</li> <li>&gt; 1 drive-in door (12' x 16' grade level)</li> </ul> |
| Construction:               | Precast                                                                                          |
| Year Built:                 | 1996                                                                                             |
| Sprinkler Type:             | Class IV                                                                                         |
| Lighting:                   | T-5 high efficiency lighting                                                                     |
| Parking:                    | ±65 cars (expandable)                                                                            |
| Power:                      | 2 separate electrical services:                                                                  |
|                             | <ul> <li>2,000 amps / 3-phase</li> <li>1,200 amps / 3-phase</li> </ul>                           |
| Real Estate Taxes:          | \$1.33 PSF (2017)                                                                                |
| 2017 Operating<br>Expenses: | CAM: \$0.40 PSF<br>Insurance: \$0.08 PSF                                                         |
| Lease Rate:                 | <del>\$5.95 PSF NNN</del> \$5.65 PSF NNN                                                         |
| Sale Price:                 | Subject to Offer                                                                                 |
| Comments:                   | <ul> <li>State-of-the-art, modern facility with recent<br/>upgrades &amp; renovations</li> </ul> |
|                             | › Ventilation system throughout the warehouse                                                    |

for more information, visit: www.350church.com

FULLERTON AVE.

## **EXPANDED PARKING PLAN**

FULLERTON AVE.