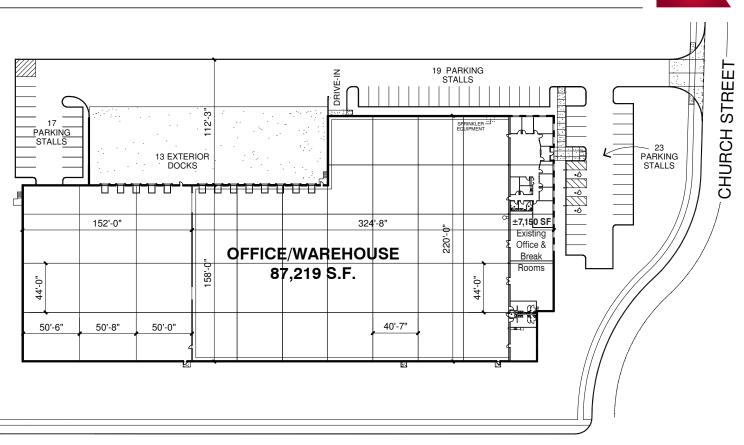

## **BUILDING SPECIFICATIONS:**

| Building Size:              | 87,219 SF                                                                                        |
|-----------------------------|--------------------------------------------------------------------------------------------------|
| Office:                     | ±4,000 SF                                                                                        |
| Ceiling Height:             | 24' clear                                                                                        |
| Typical Bay Size:           | 40'7" x 44'                                                                                      |
| Loading:                    | <ul> <li>&gt; 13 exterior docks</li> <li>&gt; 1 drive-in door (12' x 16' grade level)</li> </ul> |
| Construction:               | Precast                                                                                          |
| Year Built:                 | 1996                                                                                             |
| Sprinkler Type:             | Class IV                                                                                         |
| Lighting:                   | T-5 high efficiency lighting                                                                     |
| Parking:                    | ±65 cars (expandable)                                                                            |
| Power:                      | 2 separate electrical services:                                                                  |
|                             | <ul> <li>2,000 amps / 3-phase</li> <li>1,200 amps / 3-phase</li> </ul>                           |
| Real Estate Taxes:          | \$1.33 PSF (2017)                                                                                |
| 2017 Operating<br>Expenses: | CAM: \$0.40 PSF<br>Insurance: \$0.08 PSF                                                         |
| Lease Rate:                 | <del>\$5.95 PSF NNN</del> \$5.65 PSF NNN                                                         |
| Sale Price:                 | Subject to Offer                                                                                 |
| Comments:                   | <ul> <li>State-of-the-art, modern facility with recent<br/>upgrades &amp; renovations</li> </ul> |
|                             | › Ventilation system throughout the warehouse                                                    |