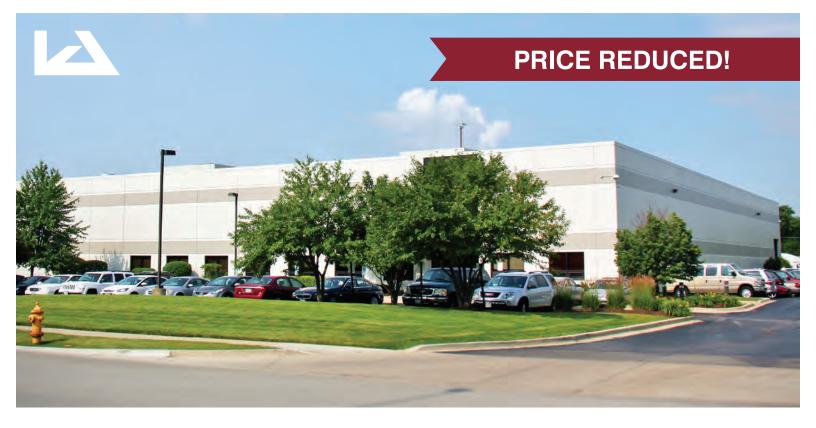

## **350 S. CHURCH STREET** ADDISON, ILLINOIS – DUPAGE COUNTY 87,219 SF AVAILABLE

www.350church.com

FOR MORE INFORMATION: JAY C. FARNAM Vice President (773) 355-3029 direct jfarnam@lee-associates.com

JEFFREY J. JANDA, SIOR Principal (773) 355-3015 direct jjanda@lee-associates.com

## **BUILDING SPECIFICATIONS:**

| Building Size:              | 87,219 SF                                                                                        |
|-----------------------------|--------------------------------------------------------------------------------------------------|
| Office:                     | ±4,000 SF                                                                                        |
| Ceiling Height:             | 24' clear                                                                                        |
| Typical Bay Size:           | 40'7" x 44'                                                                                      |
| Loading:                    | <ul> <li>&gt; 13 exterior docks</li> <li>&gt; 1 drive-in door (12' x 16' grade level)</li> </ul> |
| Construction:               | Precast                                                                                          |
| Year Built:                 | 1996                                                                                             |
| Sprinkler Type:             | Class IV                                                                                         |
| Lighting:                   | T-5 high efficiency lighting                                                                     |
| Parking:                    | ±65 cars (expandable)                                                                            |
| Power:                      | 2 separate electrical services:                                                                  |
|                             | <ul> <li>2,000 amps / 3-phase</li> <li>1,200 amps / 3-phase</li> </ul>                           |
| Real Estate Taxes:          | \$1.33 PSF (2017)                                                                                |
| 2017 Operating<br>Expenses: | CAM: \$0.40 PSF<br>Insurance: \$0.08 PSF                                                         |
| Lease Rate:                 | <del>\$5.95 PSF NNN</del> \$5.65 PSF NNN                                                         |
| Sale Price:                 | Subject to Offer                                                                                 |
| Comments:                   | <ul> <li>State-of-the-art, modern facility with recent<br/>upgrades &amp; renovations</li> </ul> |
|                             | › Ventilation system throughout the warehouse                                                    |