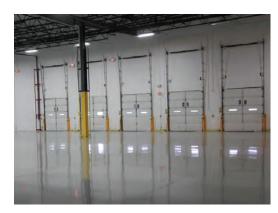

## **BUILDING SPECIFICATIONS:**

| Building Size:              | 87,219 SF                                                                                        |
|-----------------------------|--------------------------------------------------------------------------------------------------|
| Office:                     | ±4,000 SF                                                                                        |
| Ceiling Height:             | 24' clear                                                                                        |
| Typical Bay Size:           | 40'7" x 44'                                                                                      |
| Loading:                    | <ul> <li>&gt; 13 exterior docks</li> <li>&gt; 1 drive-in door (12' x 16' grade level)</li> </ul> |
| Construction:               | Precast                                                                                          |
| Year Built:                 | 1996                                                                                             |
| Sprinkler Type:             | Class IV                                                                                         |
| Lighting:                   | T-5 high efficiency lighting                                                                     |
| Parking:                    | ±65 cars (expandable)                                                                            |
| Power:                      | 2 separate electrical services:                                                                  |
|                             | <ul> <li>2,000 amps / 3-phase</li> <li>1,200 amps / 3-phase</li> </ul>                           |
| Real Estate Taxes:          | \$1.33 PSF (2017)                                                                                |
| 2017 Operating<br>Expenses: | CAM: \$0.40 PSF<br>Insurance: \$0.08 PSF                                                         |
| Lease Rate:                 | <del>\$5.95 PSF NNN</del> \$5.65 PSF NNN                                                         |
| Sale Price:                 | Subject to Offer                                                                                 |
| Comments:                   | <ul> <li>State-of-the-art, modern facility with recent<br/>upgrades &amp; renovations</li> </ul> |
|                             | › Ventilation system throughout the warehouse                                                    |