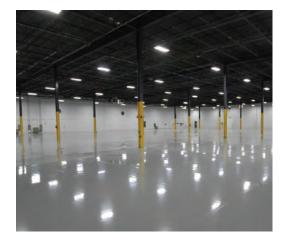

## **BUILDING SPECIFICATIONS:**

| Building Size:              | 87,219 SF                                                                                        |
|-----------------------------|--------------------------------------------------------------------------------------------------|
| Office:                     | ±4,000 SF                                                                                        |
| Ceiling Height:             | 24' clear                                                                                        |
| Typical Bay Size:           | 40'7" x 44'                                                                                      |
| Loading:                    | <ul> <li>&gt; 13 exterior docks</li> <li>&gt; 1 drive-in door (12' x 16' grade level)</li> </ul> |
| Construction:               | Precast                                                                                          |
| Year Built:                 | 1996                                                                                             |
| Sprinkler Type:             | Class IV                                                                                         |
| Lighting:                   | T-5 high efficiency lighting                                                                     |
| Parking:                    | ±65 cars (expandable)                                                                            |
| Power:                      | 2 separate electrical services:                                                                  |
|                             | <ul> <li>2,000 amps / 3-phase</li> <li>1,200 amps / 3-phase</li> </ul>                           |
| Real Estate Taxes:          | \$1.33 PSF (2017)                                                                                |
| 2017 Operating<br>Expenses: | CAM: \$0.40 PSF<br>Insurance: \$0.08 PSF                                                         |
| Lease Rate:                 | <del>\$5.95 PSF NNN</del> \$5.65 PSF NNN                                                         |
| Sale Price:                 | Subject to Offer                                                                                 |
| Comments:                   | <ul> <li>State-of-the-art, modern facility with recent<br/>upgrades &amp; renovations</li> </ul> |
|                             | › Ventilation system throughout the warehouse                                                    |