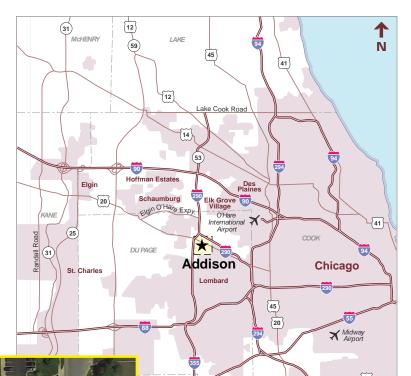

## THE LOCATION

- + Centrally located with easy access to numerous major roadways
  - + 3 miles to I-355 at Army Trail Road
  - + 3 miles to I-290 at Busse / Rt 83
  - + 6 miles to Elgin-O'Hare Expressway / I-390
- + 15 miles to O'Hare International Airport
- + 27 miles to Midway Airport
- + 25 miles to downtown Chicago