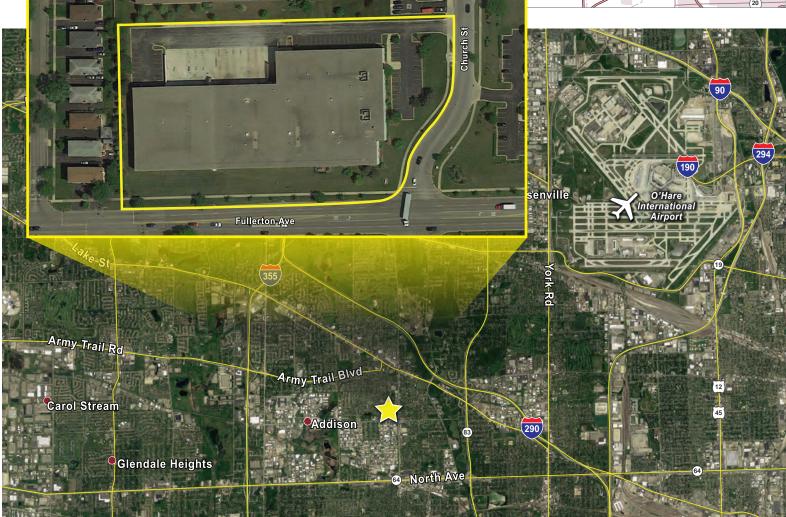

## THE LOCATION

- + Centrally located with easy access to numerous major roadways
  - + 3 miles to I-355 at Army Trail Road
  - + 3 miles to I-290 at Busse / Rt 83
  - + 6 miles to Elgin-O'Hare Expressway / I-390
- + 15 miles to O'Hare International Airport
- + 27 miles to Midway Airport
- + 25 miles to downtown Chicago