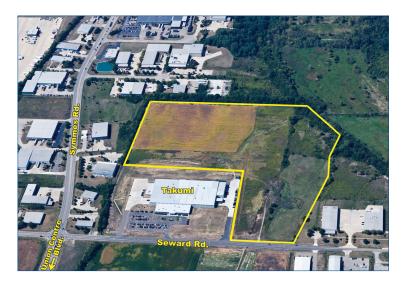

## **Seward Pointe**

Seward Road & Symmes Road | Fairfield, OH 45011

| Lot Size   | 30 Acres |
|------------|----------|
| LoopNet ID | 16514854 |

All information furnished is from sources deemed reliable and is subject to errors, omissions and changes prior to sale as withdrawal without notice.

## **Property Description**

- Ready-to-build site
- Zoned M-2, general industrial
- Sell, lease, or build-to-suit
- Construction services provided by Bunnell Hill Construction Co., Inc.

## **Location Highlights**

- Established industrial / commercial area
- Ouick access to I-75 and I-275
- Seward Road widened to three lanes across frontage
- Curb cut on Seward Road is available for a new project
- Commercial airport: Cincinnati, 33 miles
- Local airport: Hamilton-Fairfield, 4 miles
- Nearest rail transportation, 2 miles
- Tax incentives available from the City of Fairfield