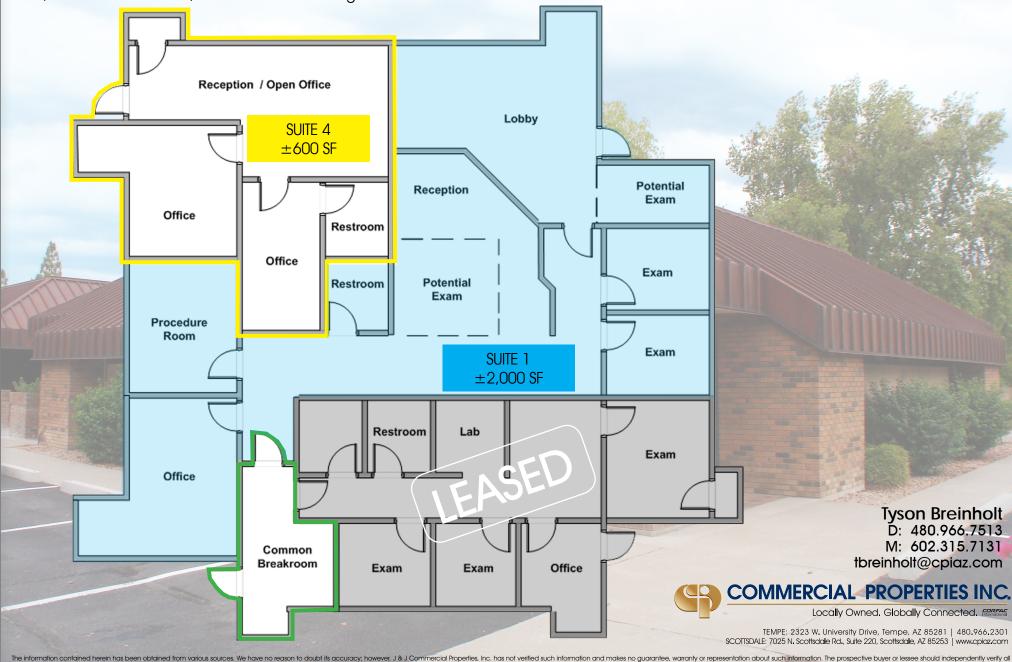

, or wit

2830 E. Brown Rd - Building A | Mesa, AZ 85213

±3,263 SF Medical Suite / General Office Building Available For Sale

Recently Upgraded Common Areas Including Restrooms

- ±2,600 SF Available for Owner-User
- Income Producing Property
- Frontage on Brown Rd
- O-S Zoning, City of Mesa
- Close to Loop 202 (Red Mountain Fwy)



## SALE PRICE: \$375,000.00 (\$114.92 PSF)

Tyson Breinholt D: 480.966.7513 M: 602.315.7131 tbreinholt@cpiaz.com



Locally Owned. Globally Connected. GREAC

TEMPE: 2323 W. University Drive, Tempe, AZ 85281 | 480.966.2301 SCOTTSDALE: 7025 N. Scottsdale Rd., Suite 220, Scottsdale, AZ 85253 | www.cpiaz.com

## **BROWN ROAD PROFESSIONAL PLAZA**

2830 E. Brown Rd - Building A | Mesa, AZ 85213

±3,263 SF Medical Suite / General Office Building Available For Sale



The information contained herein has been obtained from various sources. We have no reason to doubt its accuracy; however, J & J Commercial Properties, Inc. has not verified such information and makes no guarantee, warranty or representation about such information. The prospective buyer a dimensions, specifications, floor plans, and all information prior to the lease or purchase of the property. All offerings are subject to price change, prior sale, lease, or withdrawal from the market without prior notice.

## FLOOR PLAN

Effective: 01 11 17