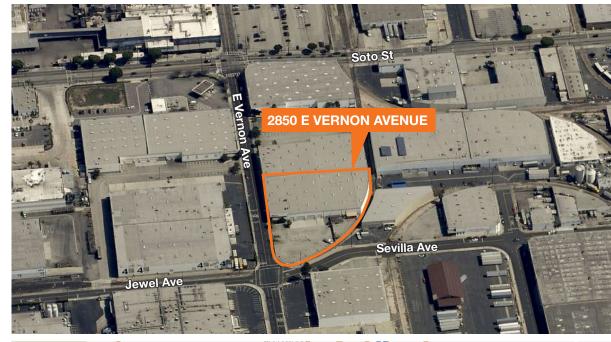

## **Class A Industrial Building**

2850 E Vernon Avenue, Vernon, CA

**FOR SALE** 

45,313 SF building with beautiful offices and heavy power throughout.

Robert S. An, SIOR
323.837.4032
roberta@kiddermathews.com
LIC #01184792
kiddermat

## Offering

| BLDG SIZE   | 45,313 SF    |
|-------------|--------------|
| PARCEL SIZE | 76,467 SF    |
| SALE PRICE  | \$12,000,000 |
| ZONING      | M, MS1V      |

| Features     |              |  |  |
|--------------|--------------|--|--|
| CLEAR HEIGHT | PARKING      |  |  |
| 24'          | 49 spaces    |  |  |
| DOCK HIGH    | GROUND LEVEL |  |  |
| 5 doors      | 1 door       |  |  |