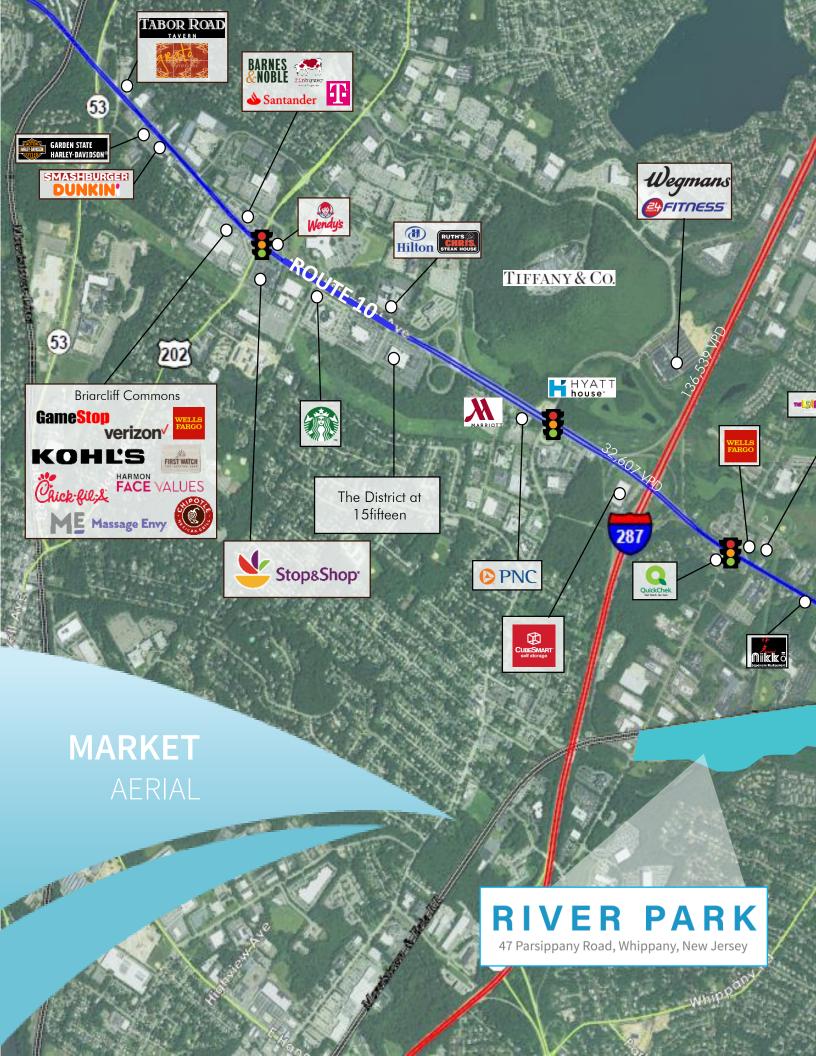

There will be on street, surface and deck parking throughout the project.

The project is located directly off Parsippany and Edens Roads, with convenient proximity among others to Bayer, MetLife, Barclays Headquarters and Novartis and their 17,000 employees.