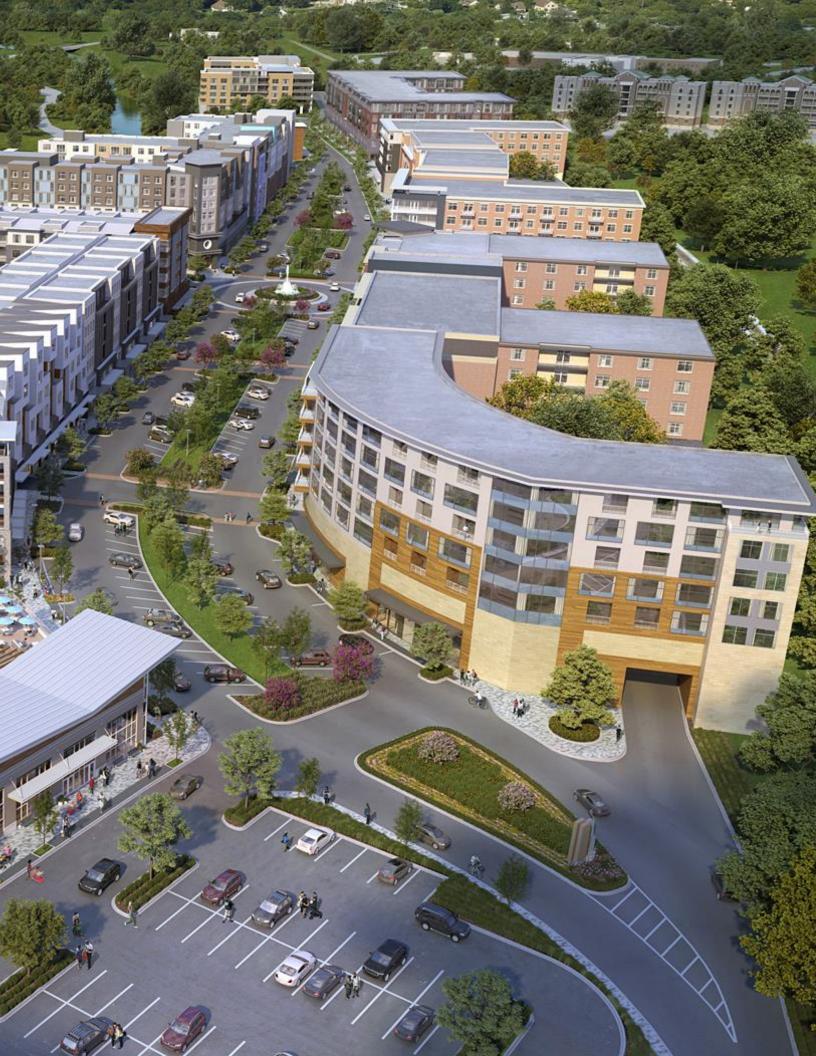

## RIVER PARK

47 Parsippany Road, Whippany, New Jersey

River Park is Hanover's proposed Town Center.

The 85-acres project will consist of 80,000 SF retail with opportunities for gourmet grocery, full serve and fast casual restaurants and boutique fitness plus additional retail. The mixed-use atmosphere will include two extended stay hotels, amenity space and some 900 residential units, 76 surface parking spaces and a total of 231 on street parking spaces.

There will be on street, surface and deck parking throughout the project.

The project is located directly off Parsippany and Edens Roads, with convenient proximity among others to Bayer, MetLife, Barclays Headquarters and Novartis and their 17,000 employees.