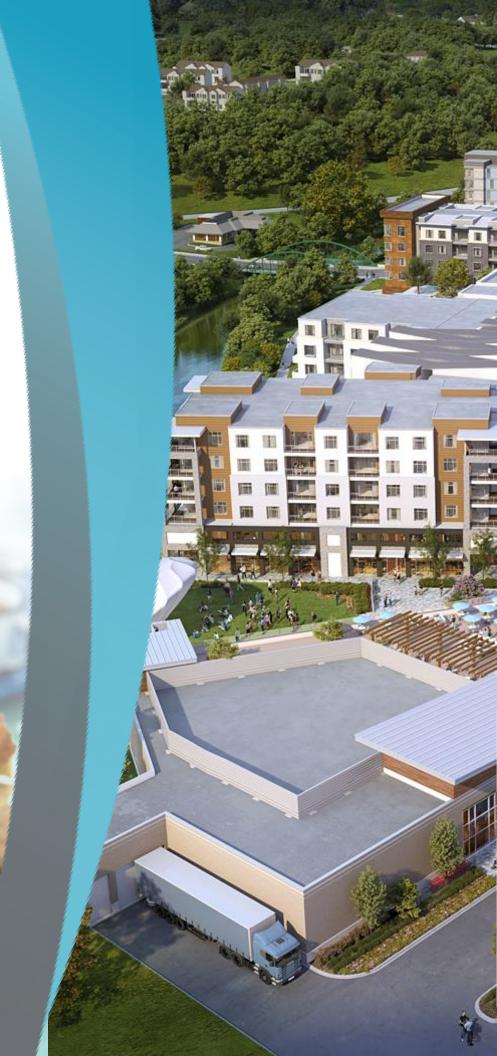

## RIVER PARK

47 Parsippany Road, Whippany, New Jersey

River Park is Hanover's proposed Town Center.

The 85-acres project will consist of 80,000 SF retail with opportunities for gourmet grocery, full serve and fast casual restaurants and boutique fitness plus additional retail. The mixed-use atmosphere will include two extended stay hotels, amenity space and some 900 residential units, 76 surface parking spaces and a total of 231 on street parking spaces.

There will be on street, surface and deck parking throughout the project.

The project is located directly off Parsippany and Edens Roads, with convenient proximity among others to Bayer, MetLife, Barclays Headquarters and Novartis and their 17,000 employees.