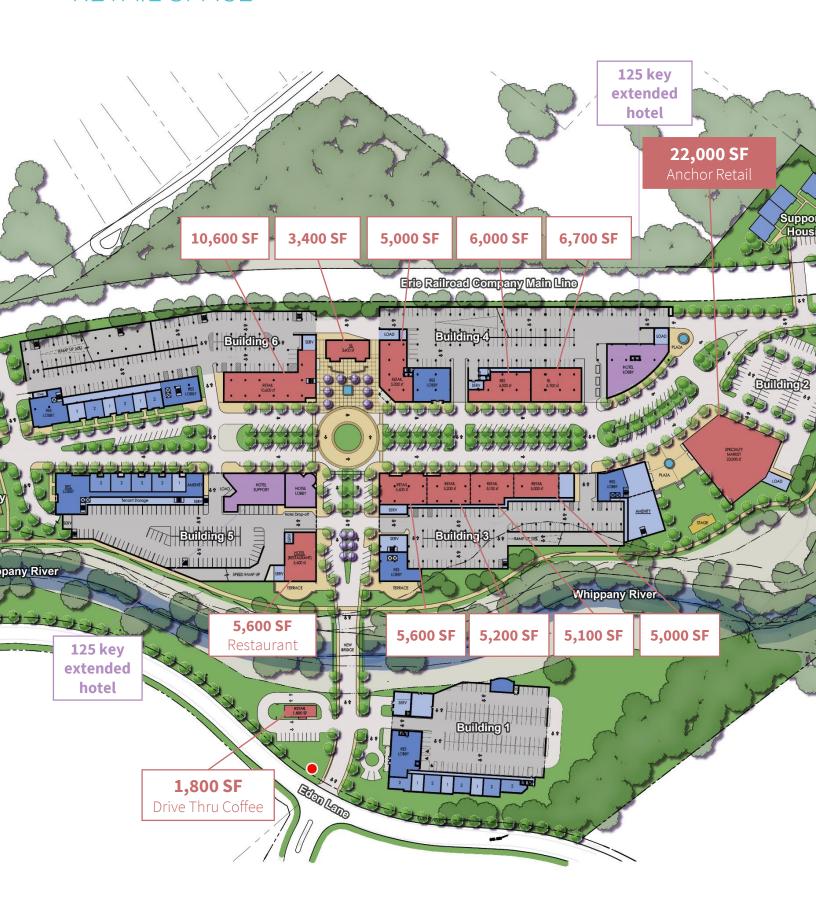

## **AVAILABLE**RETAIL SPACE

Delivery is estimated for the grocery/anchor is 2Q2021 and drive thru coffee opportunity in 3Q2020.