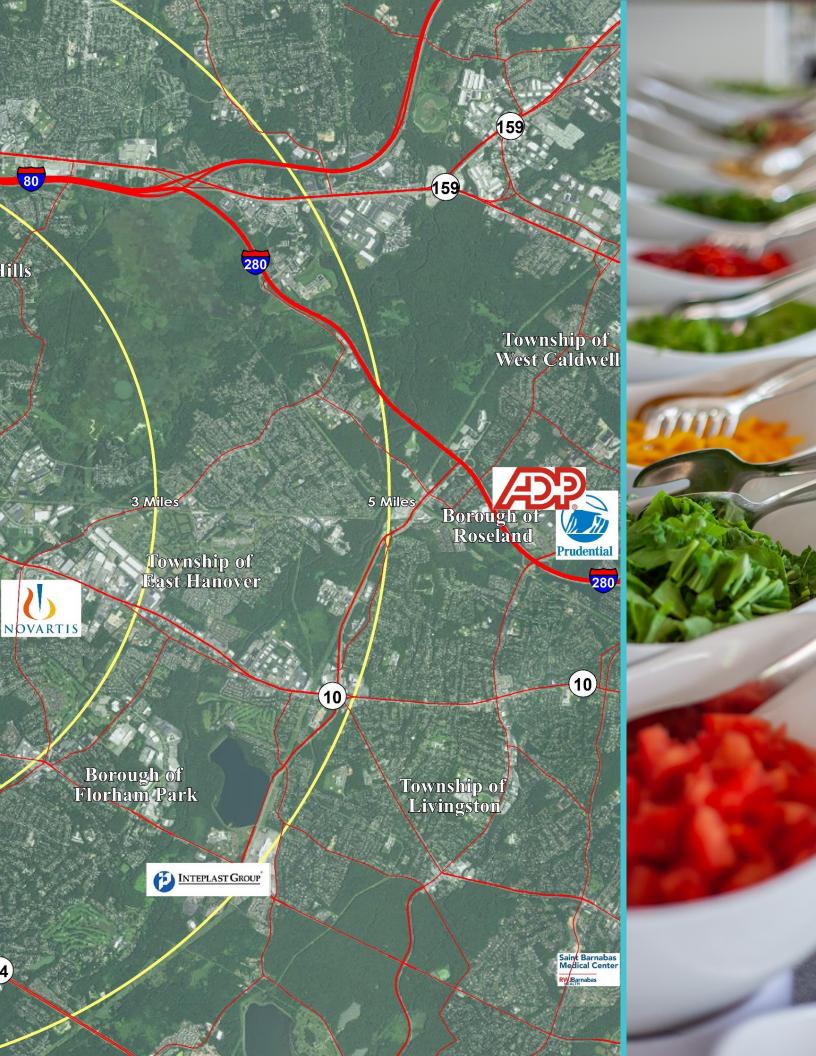

There will be on street, surface and deck parking throughout the project.

The project is located directly off Parsippany and Edens Roads, with convenient proximity among others to Bayer, MetLife, Barclays Headquarters and Novartis and their 17,000 employees.

Delivery is estimated for the grocery/anchor is 2Q2021 and drive thru coffee opportunity in 3Q2020.