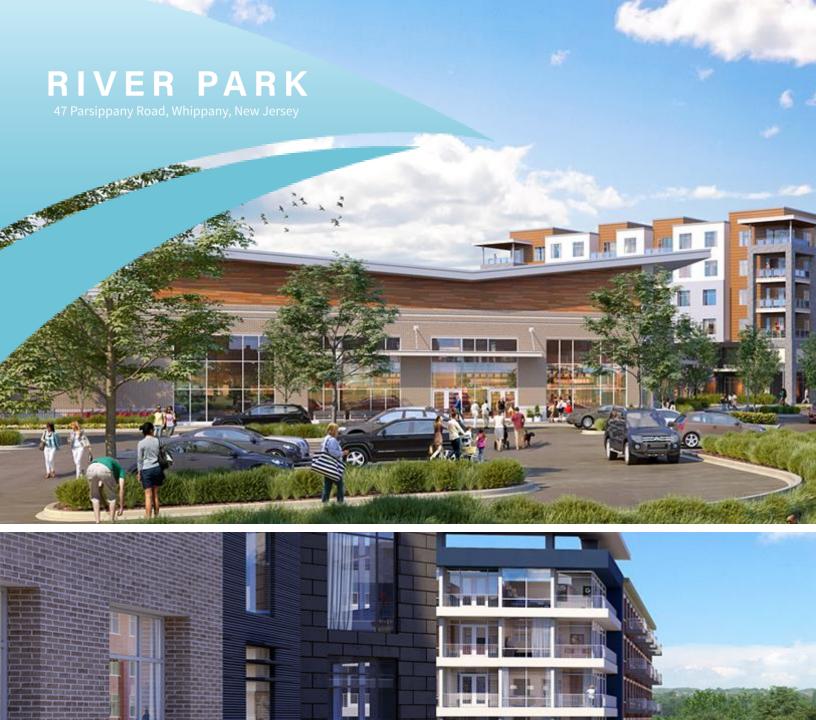

## RIVER PARK

47 Parsippany Road, Whippany, New Jersey

MORRIS COUNTY, NJ'S BEST!

80,000 SF of Retail Coming to Hanover 2021 Including 22,000 SF Anchor

## RIVER PARK

47 Parsippany Road, Whippany, New Jersey

River Park is Hanover's proposed Town Center.

The 85-acres project will consist of 80,000 SF retail with opportunities for gourmet grocery, full serve and fast casual restaurants and boutique fitness plus additional retail. The mixed-use atmosphere will include two extended stay hotels, amenity space and some 900 residential units, 76 surface parking spaces and a total of 231 on street parking spaces.