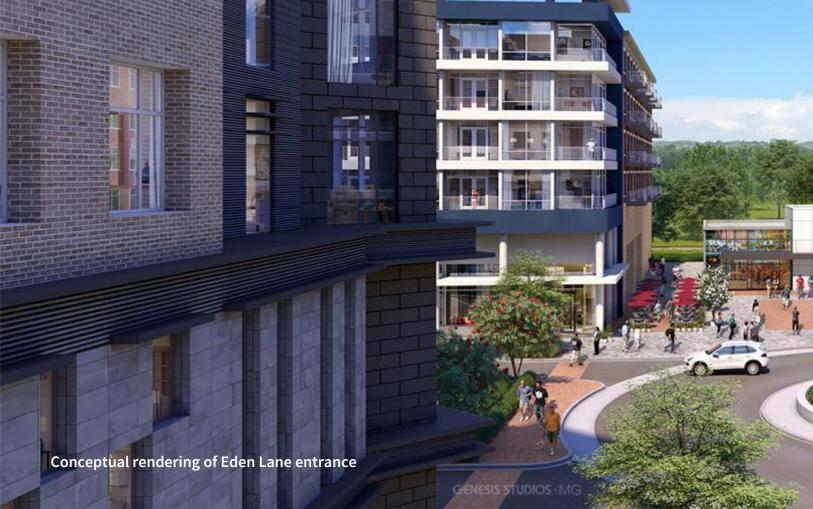

## RIVER PARK

47 Parsippany Road, Whippany, New Jersey

River Park is Hanover's proposed Town Center.

The 85-acres project will consist of 80,000 SF retail with opportunities for gourmet grocery, full serve and fast casual restaurants and boutique fitness plus additional retail. The mixed-use atmosphere will include two extended stay hotels, amenity space and some 900 residential units, 76 surface parking spaces and a total of 231 on street parking spaces.