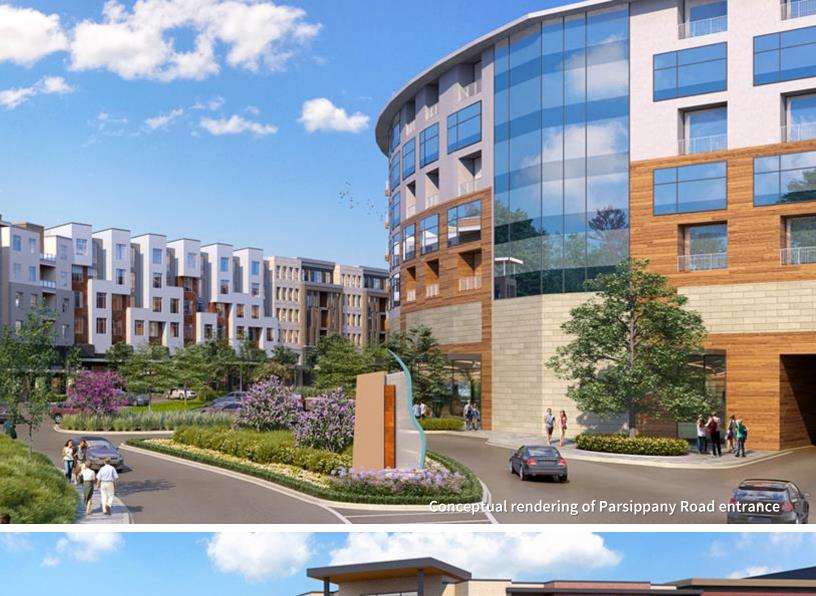

## RIVER PARK

47 Parsippany Road, Whippany, New Jersey

River Park is Hanover's proposed Town Center.

The 85-acres project will consist of 80,000 SF retail with opportunities for gourmet grocery, full serve and fast casual restaurants and boutique fitness plus additional retail. The mixed-use atmosphere will include two extended stay hotels, amenity space and some 900 residential units, 76 surface parking spaces and a total of 231 on street parking spaces.