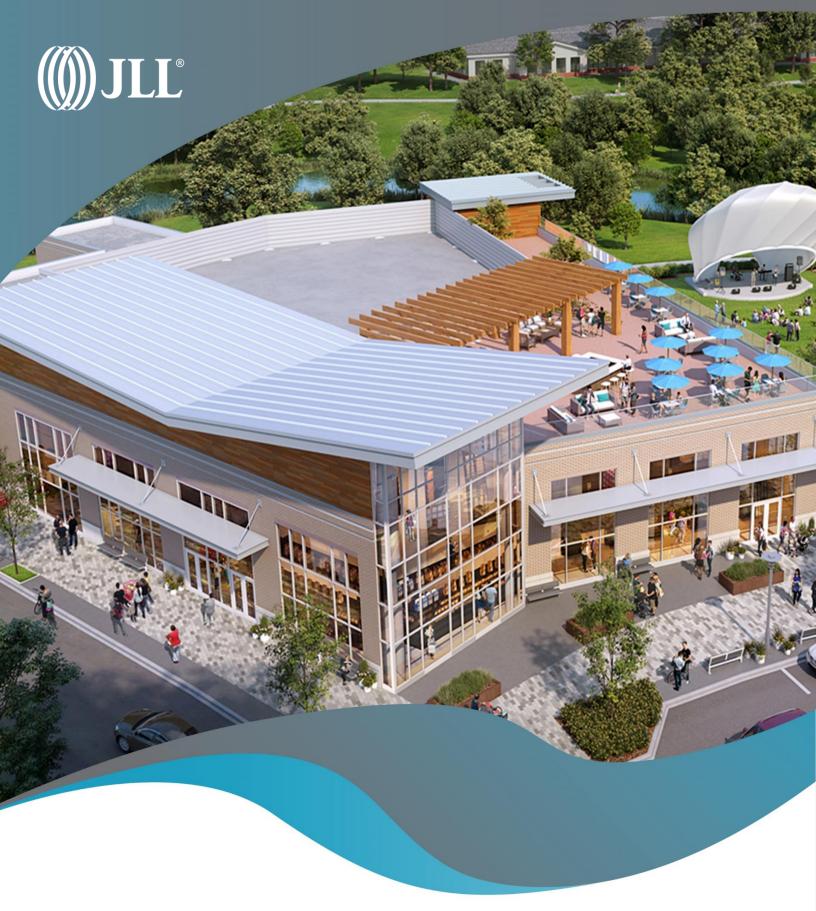

## RIVER PARK

47 Parsippany Road, Whippany, New Jersey

MORRIS COUNTY, NJ'S BEST!

80,000 SF of Retail Coming to Hanover 2021 Including 22,000 SF Anchor

## RIVER PARK

47 Parsippany Road, Whippany, New Jersey

River Park is Hanover's proposed Town Center.

The 85-acres project will consist of 80,000 SF retail with opportunities for gourmet grocery, full serve and fast casual restaurants and boutique fitness plus additional retail. The mixed-use atmosphere will include two extended stay hotels, amenity space and some 900 residential units, 76 surface parking spaces and a total of 231 on street parking spaces.