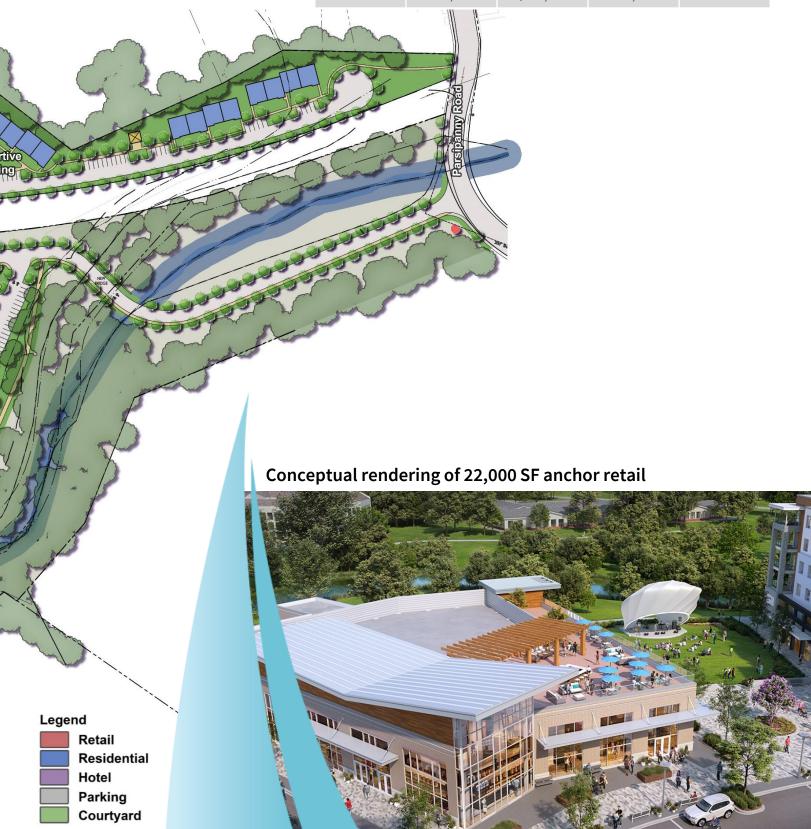

## RIVER PARK

47 Parsippany Road, Whippany, New Jersey

MORRIS COUNTY, NJ'S BEST!

80,000 SF of Retail Coming to Hanover 2021 Including 22,000 SF Anchor

## RIVER PARK

47 Parsippany Road, Whippany, New Jersey

River Park is Hanover's proposed Town Center.

The 85-acres project will consist of 80,000 SF retail with opportunities for gourmet grocery, full serve and fast casual restaurants and boutique fitness plus additional retail. The mixed-use atmosphere will include two extended stay hotels, amenity space and some 900 residential units, 76 surface parking spaces and a total of 231 on street parking spaces.

There will be on street, surface and deck parking throughout the project.

The project is located directly off Parsippany and Edens Roads, with convenient proximity among others to Bayer, MetLife, Barclays Headquarters and Novartis and their 17,000 employees.

Delivery is estimated for the grocery/anchor is 2Q2021 and drive thru coffee opportunity in 3Q2020.