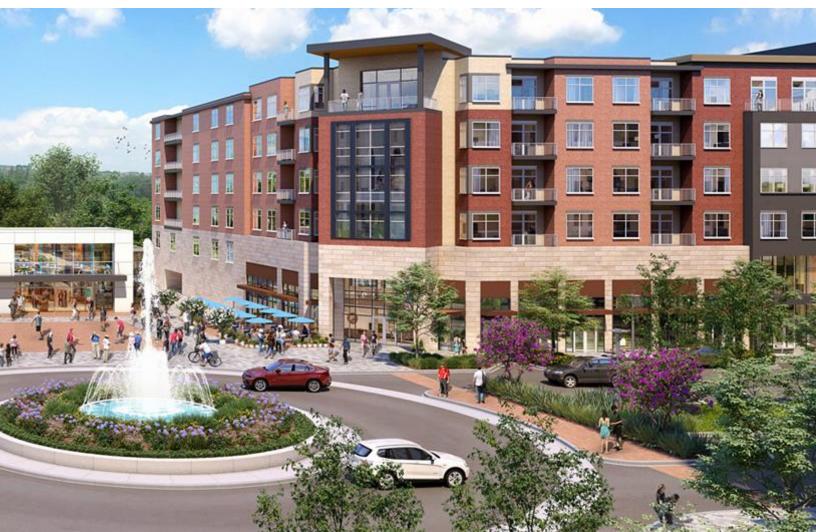

## RIVER PARK

47 Parsippany Road, Whippany, New Jersey

MORRIS COUNTY, NJ'S BEST!

80,000 SF of Retail Coming to Hanover 2021 Including 22,000 SF Anchor

## RIVER PARK

47 Parsippany Road, Whippany, New Jersey

River Park is Hanover's proposed Town Center.

The 85-acres project will consist of 80,000 SF retail with opportunities for gourmet grocery, full serve and fast casual restaurants and boutique fitness plus additional retail. The mixed-use atmosphere will include two extended stay hotels, amenity space and some 900 residential units, 76 surface parking spaces and a total of 231 on street parking spaces.

There will be on street, surface and deck parking throughout the project.

The project is located directly off Parsippany and Edens Roads, with convenient proximity among others to Bayer, MetLife, Barclays Headquarters and Novartis and their 17,000 employees.