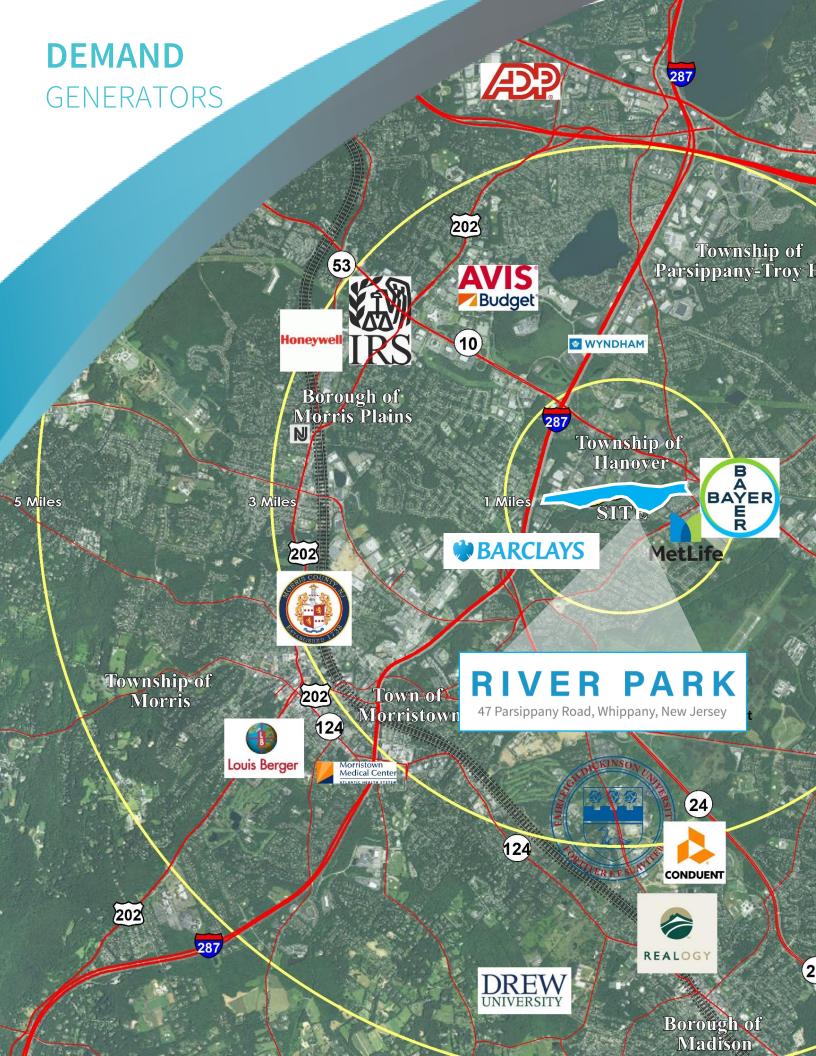

There will be on street, surface and deck parking throughout the project.

The project is located directly off Parsippany and Edens Roads, with convenient proximity among others to Bayer, MetLife, Barclays Headquarters and Novartis and their 17,000 employees.