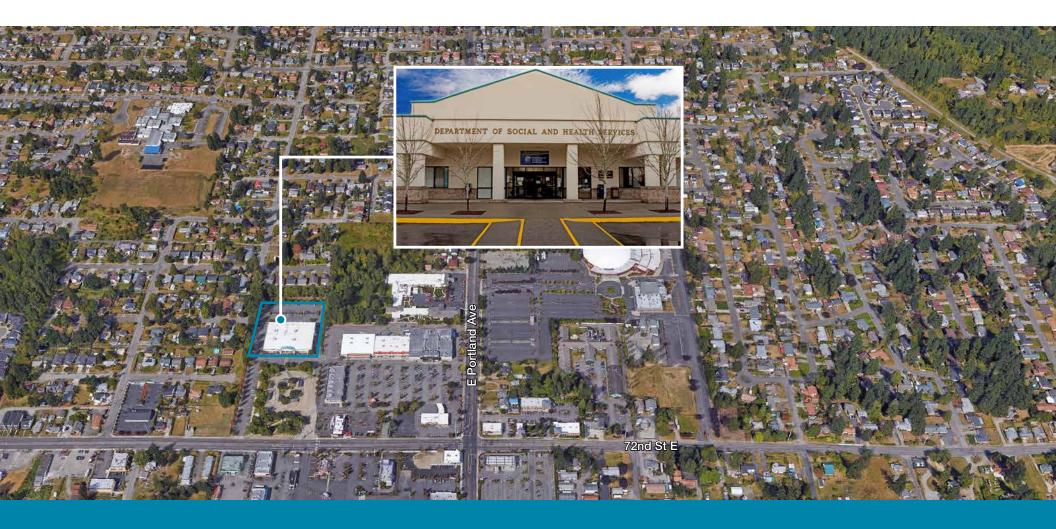

## **Features**

| PRICE       | \$6,320,000                                                                                          |
|-------------|------------------------------------------------------------------------------------------------------|
| INVESTMENT  | 7.25% CAP rate on actual income<br>NOI of \$458,153 in year one                                      |
| BUILDING    | 30,000 SF building, 2.93 acre lot                                                                    |
| TENANT      | 100% leased to the Department of Social & Health Services on a new 5 year renewal                    |
| LOCATION    | Located off of 72nd Street East,<br>adjacent to the Pierce County Transit Station<br>and Park & Ride |
| RENOVATIONS | Recent capitol improvements totaling over \$300,000                                                  |

## 1301 East 72nd Street, Tacoma, WA

Benjamin A. Norbe 253.722.1410 bnorbe@kiddermathews.com Will Frame 253.722.1412 wframe@kiddermathews.com

kiddermathews.com