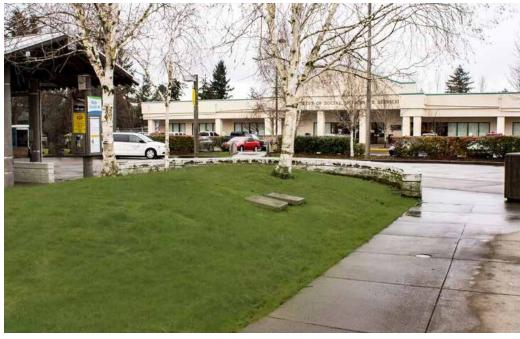

## **Features**

| PRICE       | \$6,320,000                                                                                          |
|-------------|------------------------------------------------------------------------------------------------------|
| INVESTMENT  | 7.25% CAP rate on actual income<br>NOI of \$458,153 in year one                                      |
| BUILDING    | 30,000 SF building, 2.93 acre lot                                                                    |
| TENANT      | 100% leased to the Department of Social & Health Services on a new 5 year renewal                    |
| LOCATION    | Located off of 72nd Street East,<br>adjacent to the Pierce County Transit Station<br>and Park & Ride |
| RENOVATIONS | Recent capitol improvements totaling over \$300,000                                                  |