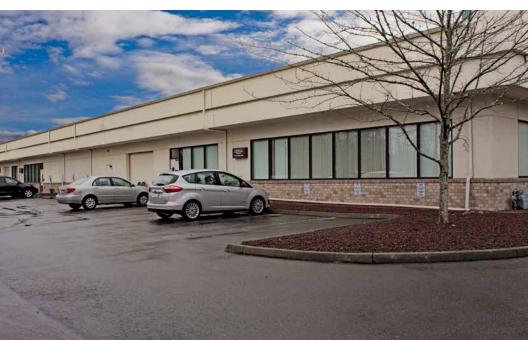

## **Features**

| PRICE       | \$6,320,000                                                                                          |
|-------------|------------------------------------------------------------------------------------------------------|
| INVESTMENT  | 7.25% CAP rate on actual income<br>NOI of \$458,153 in year one                                      |
| BUILDING    | 30,000 SF building, 2.93 acre lot                                                                    |
| TENANT      | 100% leased to the Department of Social & Health Services on a new 5 year renewal                    |
| LOCATION    | Located off of 72nd Street East,<br>adjacent to the Pierce County Transit Station<br>and Park & Ride |
| RENOVATIONS | Recent capitol improvements totaling over \$300,000                                                  |