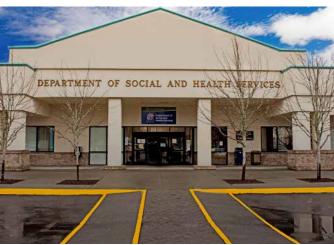

## **Features**

| PRICE       | \$6,320,000                                                                                          |
|-------------|------------------------------------------------------------------------------------------------------|
| INVESTMENT  | 7.25% CAP rate on actual income<br>NOI of \$458,153 in year one                                      |
| BUILDING    | 30,000 SF building, 2.93 acre lot                                                                    |
| TENANT      | 100% leased to the Department of Social & Health Services on a new 5 year renewal                    |
| LOCATION    | Located off of 72nd Street East,<br>adjacent to the Pierce County Transit Station<br>and Park & Ride |
| RENOVATIONS | Recent capitol improvements totaling over \$300,000                                                  |

## **DSHS** Tacoma