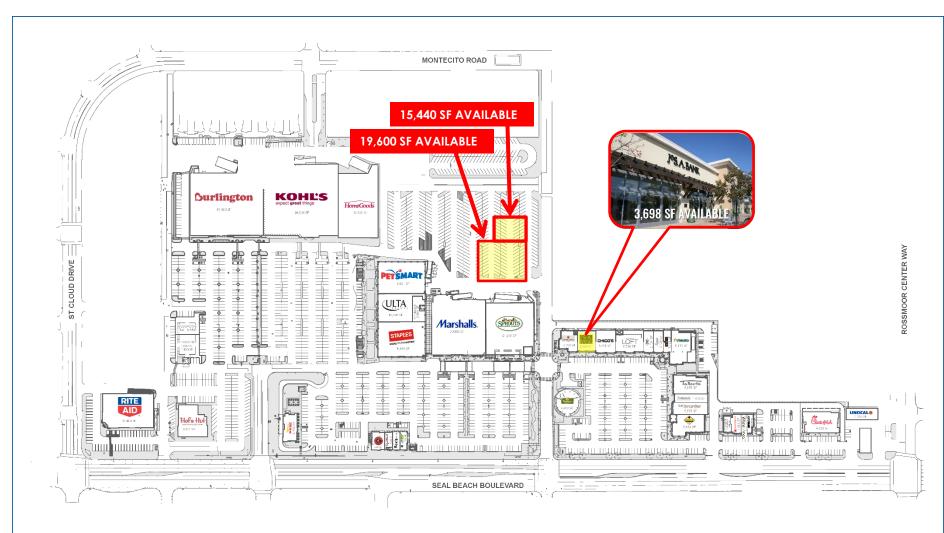

## LEASING OPPORTUNITIES

Retail Space

3,698 SF

• Fitness Club

19,600 SF

• Office

15,440 SF

Burlington HomeGoods Kohl's Chico's