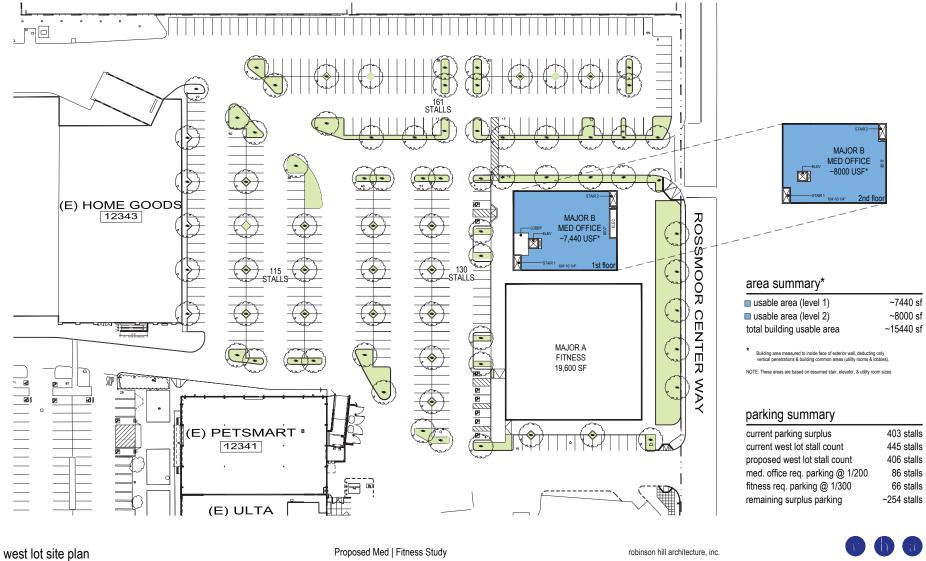

## LEASING OPPORTUNITIES

Retail Space

3,698 SF

• Fitness Club

19,600 SF

• Office

15,440 SF

Burlington HomeGoods Kohl's Chico's

TRAFFIC COUNTS

**Seal Beach Blvd – 66,000 cpd • I-405 Fwy, 1 mile south – 430,000 cpd** 

Building Area 376,207 Square Feet Parking 5.4 / 1,000 Square Feet ROSSMOOR
— SEAL BEACH

Seal Beach, California

Shops at Rossmoor 12411 Seal Beach Blvd. Seal Beach, CA. 90740 11.05.19

scale: 1"=30'