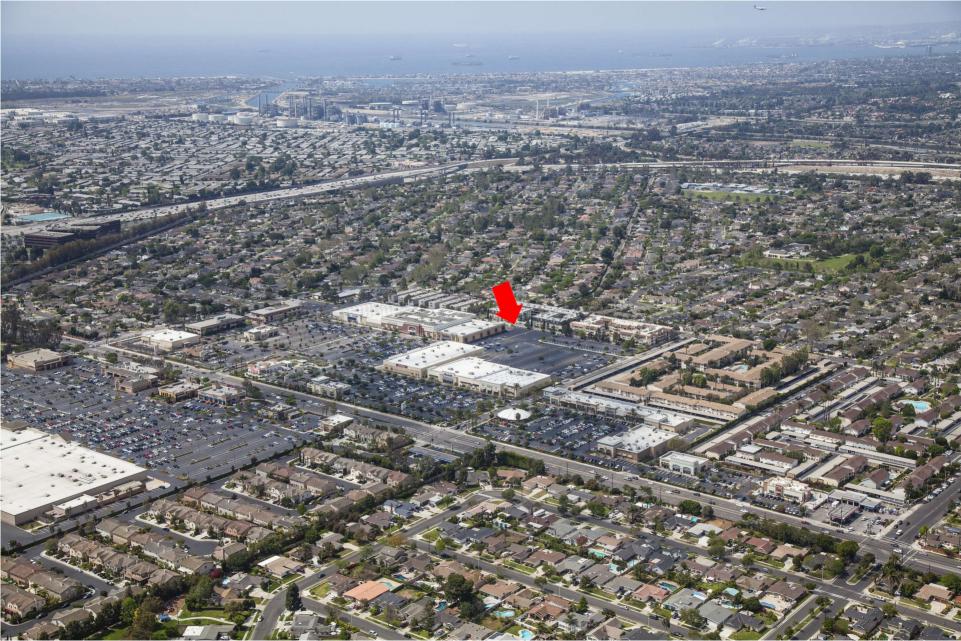

## THE SHOPS AT ROSSMOOR - SEAL BEACH

## NWC St Cloud Dr & Seal Beach Blvd • Seal Beach, CA

TRAFFIC COUNTS

**Seal Beach Blvd – 66,000 cpd • I-405 Fwy, 1 mile south – 430,000 cpd** 

Building Area 376,207 Square Feet Parking 5.4 / 1,000 Square Feet ROSSMOOR
— SEAL BEACH

Seal Beach, California

Shops at Rossmoor 12411 Seal Beach Blvd. Seal Beach, CA. 90740 11.05.19