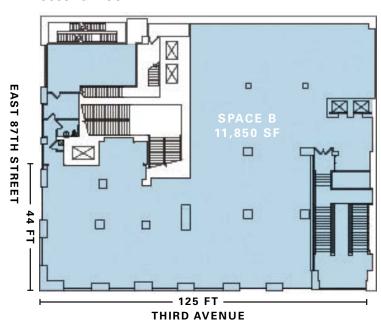

## **Approximate Size**

Space A\*

Ground Floor 5,271 SF

Space B\*

Ground Floor 1,468 SF
Second Floor 11,850 SF
Lower Level 8,597 SF
Sub Basement 4,300 SF
Total 31,486 SF

# **Frontage**

Space A

Ground Floor 51 FT on Third Avenue

Space B

Ground Floor 23 FT on Third Avenue Second Floor 125 FT on Third Avenue

44 FT on East 87th Street

# Second Floor

# **ApproximateSize**

Space A\*

Ground Floor 5,271 SF

Space B\*

Ground Floor 1,468 SF
Second Floor 11,850 SF
Lower Level 8,597 SF
Sub Basement 4,300 SF
Total 31,486 SF

<sup>\*</sup>Can be combined or divided