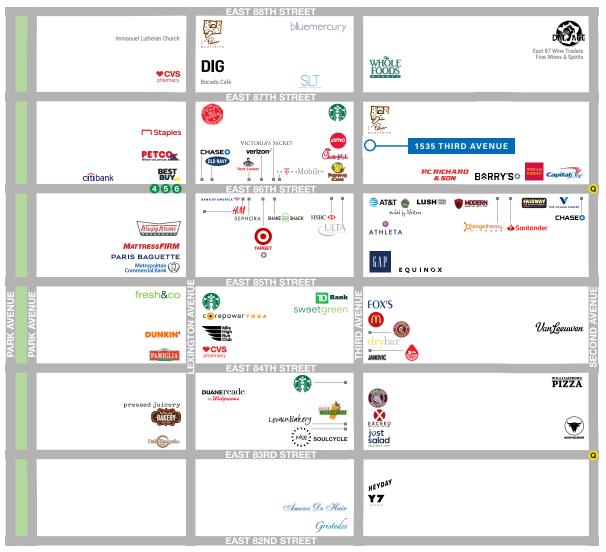

# **Neighbors**

Whole Foods Market, Chick-fil-A, Equinox, Rumble, Ulta, Target (coming soon), CVS Pharmacy, AMC Orpheum 7, P. C. Richard & Son, Athleta and Bluemercury

# Area Neighbors