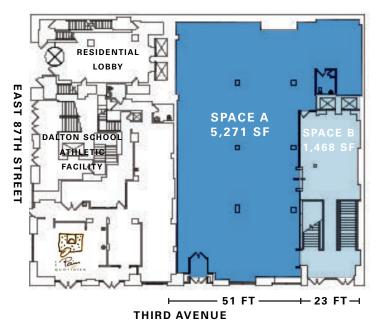

## **Approximate Size**

Space A\*

Ground Floor 5,271 SF

Space B\*

Ground Floor 1,468 SF
Second Floor 11,850 SF
Lower Level 8,597 SF
Sub Basement 4,300 SF
Total 31,486 SF

# **Frontage**

Space A

Ground Floor 51 FT on Third Avenue

Space B

Ground Floor 23 FT on Third Avenue Second Floor 125 FT on Third Avenue

44 FT on East 87th Street

# **Ground Floor**

# **ApproximateSize**

Space A\*

Ground Floor 5,271 SF

Space B\*

Ground Floor 1,468 SF
Second Floor 11,850 SF
Lower Level 8,597 SF
Sub Basement 4,300 SF
Total 31,486 SF

<sup>\*</sup>Can be combined or divided