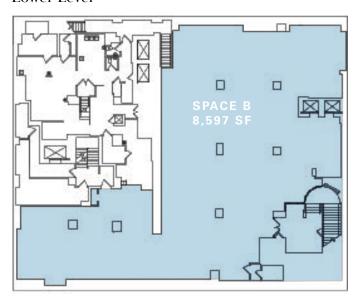

## **Approximate Size**

Space A\*

Ground Floor 5,271 SF

Space B\*

Ground Floor 1,468 SF
Second Floor 11,850 SF
Lower Level 8,597 SF
Sub Basement 4,300 SF
Total 31,486 SF

# Lower Level

# **ApproximateSize**

Space A\*

Ground Floor 5,271 SF

Space B\*

Ground Floor 1,468 SF
Second Floor 11,850 SF
Lower Level 8,597 SF
Sub Basement 4,300 SF
Total 31,486 SF

<sup>\*</sup>Can be combined or divided