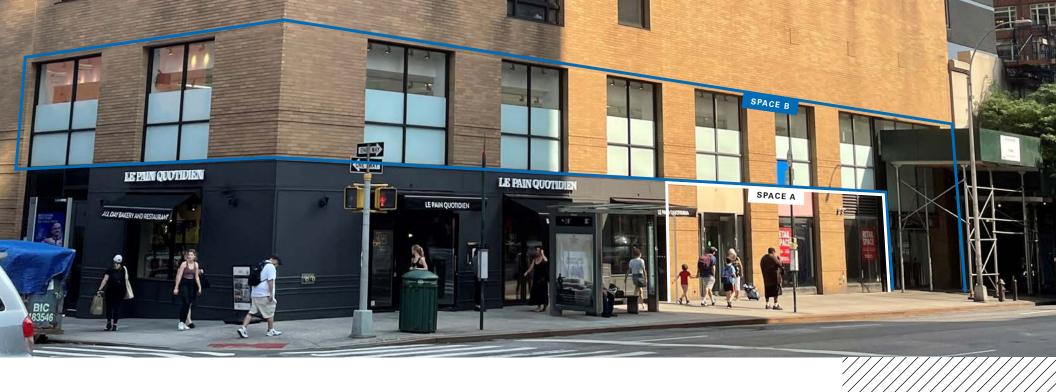

#### Location

East block between East 86th and 87th Streets

### **Site Status**

Space A Formerly a portion of Modell's Sporting Goods
Space B Currently The Dalton School (temporary space)

# **Neighbors**

Whole Foods Market, Chick-fil-A, Equinox, Rumble, Ulta, Target (coming soon), CVS Pharmacy, AMC Orpheum 7, P. C. Richard & Son, Athleta and Bluemercury