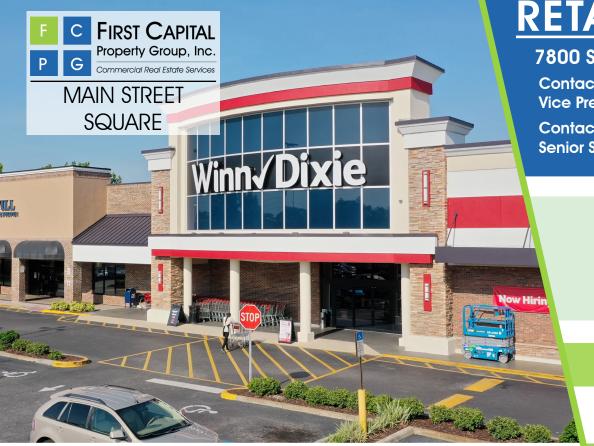

# RETAIL SPACE FOR LEASE

7800 S US HWY 17-92, Fern Park, FL 32730

**Contact: Trey Gravenstein** E: Trey@FCPG.com Vice President of Brokerage Services P: 407.872.0177 ext 119

Contact: Michael Castrilli E: Michael@FCPG.com

**Senior Sales & Leasing Associate** P: 407.872.0177 ext 130

For Lease: Negotiable, NNN

Suite 174:  $\pm$  1.050 SF Available Immediately Suite 182: ± 1,400 SF Available 6.01.2024

Located at signalized intersection off high traffic Hwy 17-92 with 50,500 AADT

Less than 0.7 miles south from Hwy 17-92 and SR 436 intersection (66,000 AADT on SR 436)

4 Points of access with cross access to Dunkin Donuts, Baskin Robbins and Advanced Auto Parts

Building façade and large elevated marquee signage facing Hwy 17-92 available

Direct site lines to Hwy 17-92 with over 400' of frontage

Winn-Dixie remodeled in 2012 with focused departments to better service the local demographic

**JOIN THESE RETAILERS!** 

Information furnished regarding the subject property is believed to be accurate, but no guarantee or representation is made. References to square footage are approximate. This offering is subject to errors, omissions, prior sale or lease or withdrawal without notice. ©2024 First Capital Property Group, Inc., Licensed Real Estate Brokers & Managers.