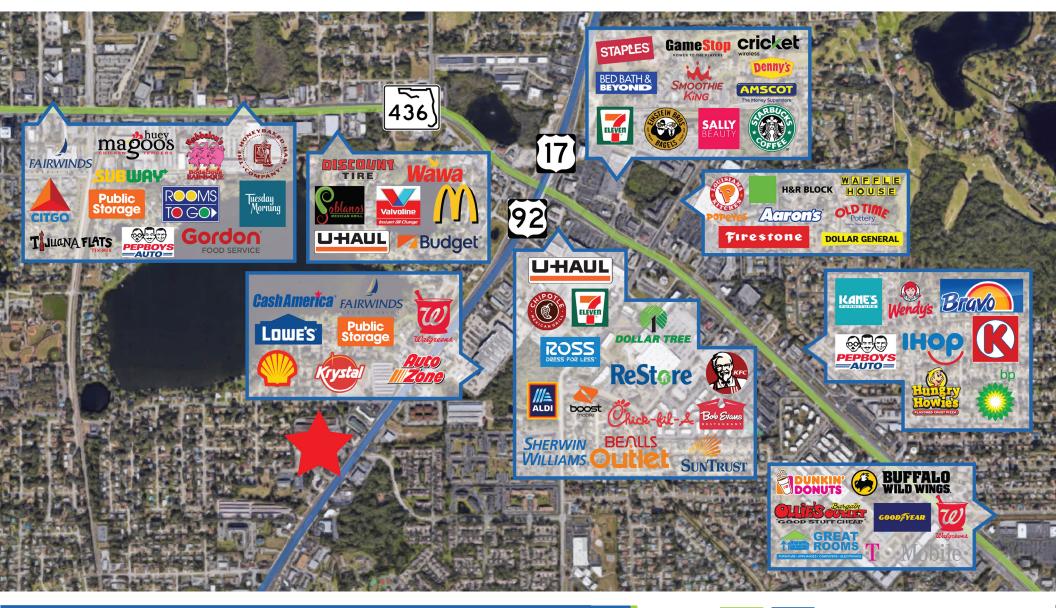

Direct site lines to Hwy 17-92 with over 400' of frontage

Winn-Dixie remodeled in 2012 with focused departments to better service the local demographic

**JOIN THESE RETAILERS!** 

Information furnished regarding the subject property is believed to be accurate, but no guarantee or representation is made. References to square footage are approximate. This offering is subject to errors, omissions, prior sale or lease or withdrawal without notice. ©2024 First Capital Property Group, Inc., Licensed Real Estate Brokers & Managers.

# THE NEIGHBORHOOD

615 E. Colonial Drive, Orlando, FL 32803 Phone: 407.872.0209 www.FCPG.com

Information furnished regarding the subject property is believed to be accurate, but no guarantee or representation is made. References to square footage are approximate. This offering is subject to errors, omissions, prior sale or lease or withdrawal without notice. ©2024 First Capital Property Group, Inc., Licensed Real Estate Brokers & Managers.