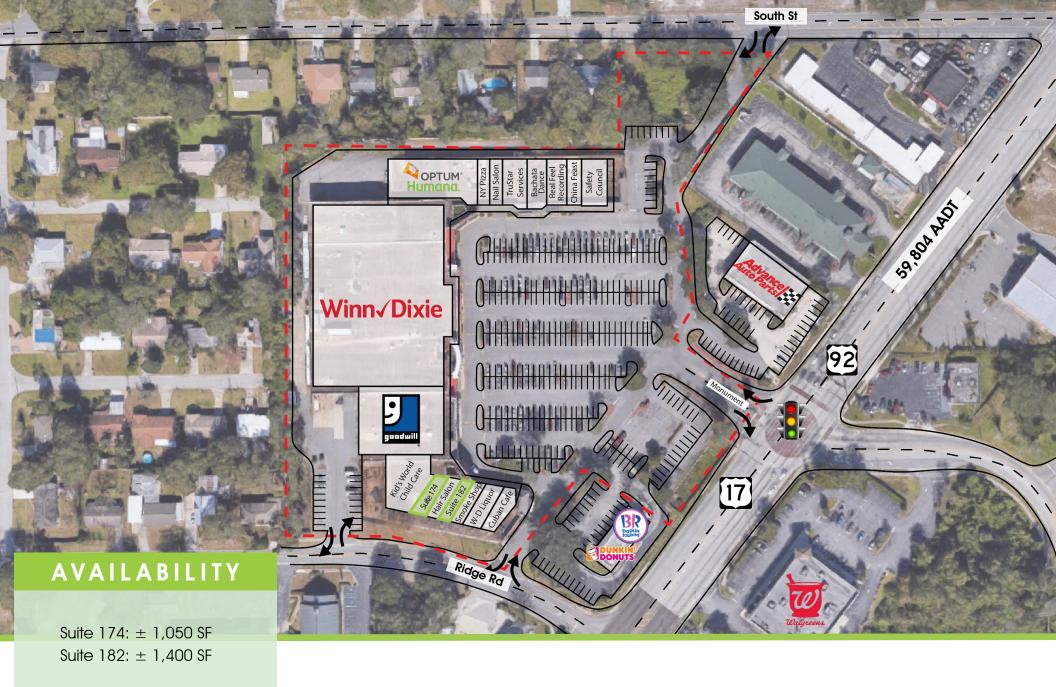

**Senior Sales & Leasing Associate** P: 407.872.0177 ext 130

For Lease: Negotiable, NNN

Suite 174:  $\pm$  1.050 SF Available Immediately Suite 182: ± 1,400 SF Available 6.01.2024

Located at signalized intersection off high traffic Hwy 17-92 with 50,500 AADT

Less than 0.7 miles south from Hwy 17-92 and SR 436 intersection (66,000 AADT on SR 436)

4 Points of access with cross access to Dunkin Donuts, Baskin Robbins and Advanced Auto Parts

Building façade and large elevated marquee signage facing Hwy 17-92 available

Direct site lines to Hwy 17-92 with over 400' of frontage

Winn-Dixie remodeled in 2012 with focused departments to better service the local demographic

**JOIN THESE RETAILERS!** 

Information furnished regarding the subject property is believed to be accurate, but no guarantee or representation is made. References to square footage are approximate. This offering is subject to errors, omissions, prior sale or lease or withdrawal without notice. ©2024 First Capital Property Group, Inc., Licensed Real Estate Brokers & Managers.