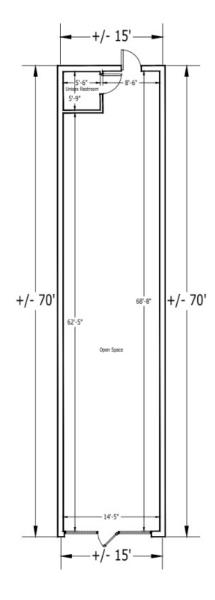

## **SUITES 174**

#### **SUITE 174**

± 1,050 SF

Dimensions:  $\pm$  15' x  $\pm$  70' Bathrooms: 1 ( $\pm$  5'6" x  $\pm$  5' 9")