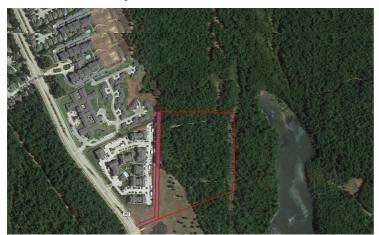

### **Features**

Situated in South Tyler. Easy access to The University of Texas at Tyler, S Broadway Ave and TX-64 with numerous posibilities for commercial, multi-family and office development. Call or email to see.

From intersection of Loop 323 and University Blvd continue on University Blvd for 1.4 miles. Turn right onto old Old Omen Rd, continue for 1.5 miles, and destination will be on the left besides Summerbrook Apartments at intersection of Old Omen and Old Bascom Rd.