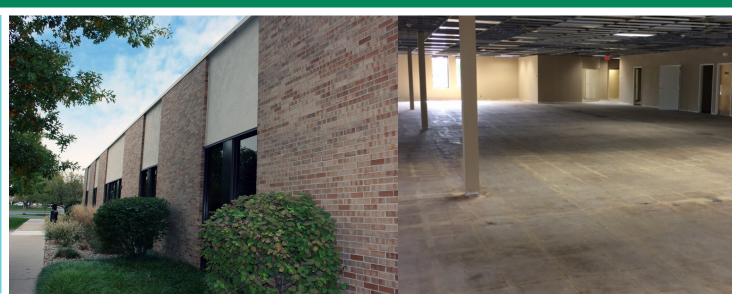

## **BUILDING 32**

Furniture available, fiber optic, 15,058 SF available - vanilla shell space with open ceiling, 6 private offices, training or conference room with drive-todoor convenience, expandable by 10,000 SF via connector to Building 38. Energy Star Certified 2016, 2015, 2014.

\$13.50/SF, Plus Janitorial & Utilities

Outstanding location with easy access to I-465 & I-69

100-person conference facility available