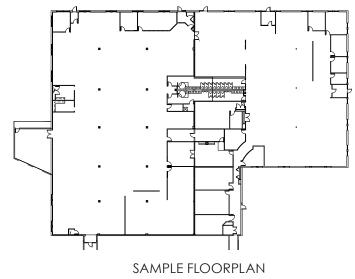

## **BUILDING 32**

Furniture available, fiber optic, 15,058 SF available - vanilla shell space with open ceiling, 6 private offices, training or conference room with drive-todoor convenience, expandable by 10,000 SF via connector to Building 38. Energy Star Certified 2016, 2015, 2014.