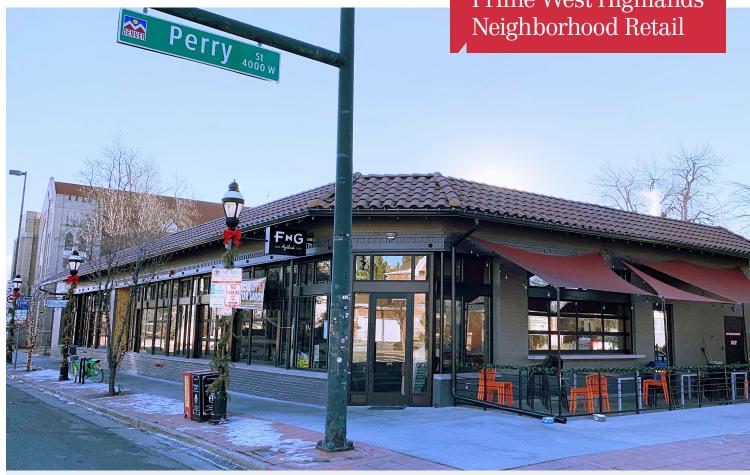

### 3934 W. 32nd Avenue Denver, Colorado 80212 **Property Overview Property Facts**

- 2,125 SF restaurant space with transferable H&R/Cabaret liquor license available for lease
- Prime, walkable location on 32nd Ave in highly sought-after Highlands neighborhood
- Join award winning Blue Pan Pizza and Troy Guard's FnG in one of Denver's top dining destinations
- Shell condition space has a grease trap in place, roll-up garage doors, and basement prep area
- Recently completed exterior & common area improvements
- Ranked Very Walkable with a Walk Score of 81

## For Lease Prime West Highlands

| ÷ •                     |                    |
|-------------------------|--------------------|
| Available SF:           | 2,125 SF           |
| Building SF:            | 8,197 SF           |
| Year Built / Renov.:    | 1912 / 2017        |
| NNN Est. Expenses:      | \$11.00/SF         |
| Percentage rent above a | natural breakpoint |