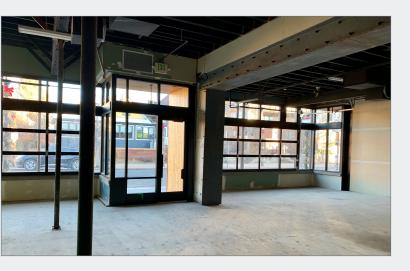

### 3934 W. 32nd Avenue Denver, Colorado 80212 **Property Overview Property Facts**

- 2,125 SF restaurant space with transferable H&R/Cabaret liquor license available for lease
- Prime, walkable location on 32nd Ave in highly sought-after Highlands neighborhood
- Join award winning Blue Pan Pizza and Troy Guard's FnG in one of Denver's top dining destinations
- Shell condition space has a grease trap in place, roll-up garage doors, and basement prep area
- Recently completed exterior & common area improvements
- Ranked Very Walkable with a Walk Score of 81