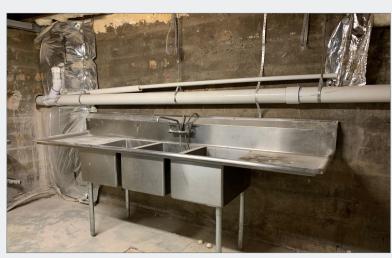

### 3934 W. 32nd Avenue Denver, Colorado 80212 **Property Overview Property Facts**

- 2,125 SF restaurant space with transferable H&R/Cabaret liquor license available for lease
- Prime, walkable location on 32nd Ave in highly sought-after Highlands neighborhood
- Join award winning Blue Pan Pizza and Troy Guard's FnG in one of Denver's top dining destinations
- Shell condition space has a grease trap in place, roll-up garage doors, and basement prep area
- Recently completed exterior & common area improvements
- Ranked Very Walkable with a Walk Score of 81

### Basement

|                       |                       | CRAWL SPACE                                                                     |                                       |  |
|-----------------------|-----------------------|---------------------------------------------------------------------------------|---------------------------------------|--|
| SUITE 3930:<br>274 SF | SUITE 3934:<br>503 SF | CRAWL SPACE<br>TELE/ELEC: STORAGE:<br>120 SF<br>120 SF<br>COMMON HALLWAY: 95 SF | SUITE 3940:<br>959 SF                 |  |
|                       |                       | CRAWL SPACE                                                                     | · · · · · · · · · · · · · · · · · · · |  |
|                       | •                     | • •                                                                             | <b>b</b>                              |  |
| 0                     |                       | 8 8 9                                                                           |                                       |  |