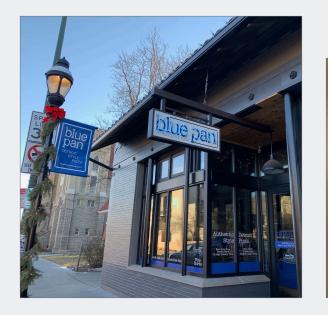

### 3934 W. 32nd Avenue Denver, Colorado 80212 **Property Overview Property Facts**

- 2,125 SF restaurant space with transferable H&R/Cabaret liquor license available for lease
- Prime, walkable location on 32nd Ave in highly sought-after Highlands neighborhood
- Join award winning Blue Pan Pizza and Troy Guard's FnG in one of Denver's top dining destinations
- Shell condition space has a grease trap in place, roll-up garage doors, and basement prep area
- Recently completed exterior & common area improvements
- Ranked Very Walkable with a Walk Score of 81