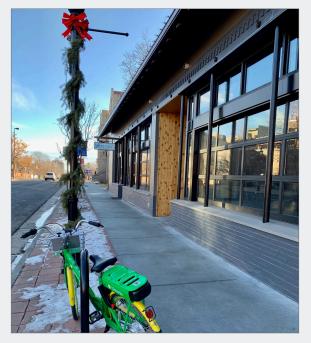

### 3934 W. 32nd Avenue Denver, Colorado 80212 **Property Overview Property Facts**

- 2,125 SF restaurant space with transferable H&R/Cabaret liquor license available for lease
- Prime, walkable location on 32nd Ave in highly sought-after Highlands neighborhood
- Join award winning Blue Pan Pizza and Troy Guard's FnG in one of Denver's top dining destinations
- Shell condition space has a grease trap in place, roll-up garage doors, and basement prep area
- Recently completed exterior & common area improvements
- Ranked Very Walkable with a Walk Score of 81