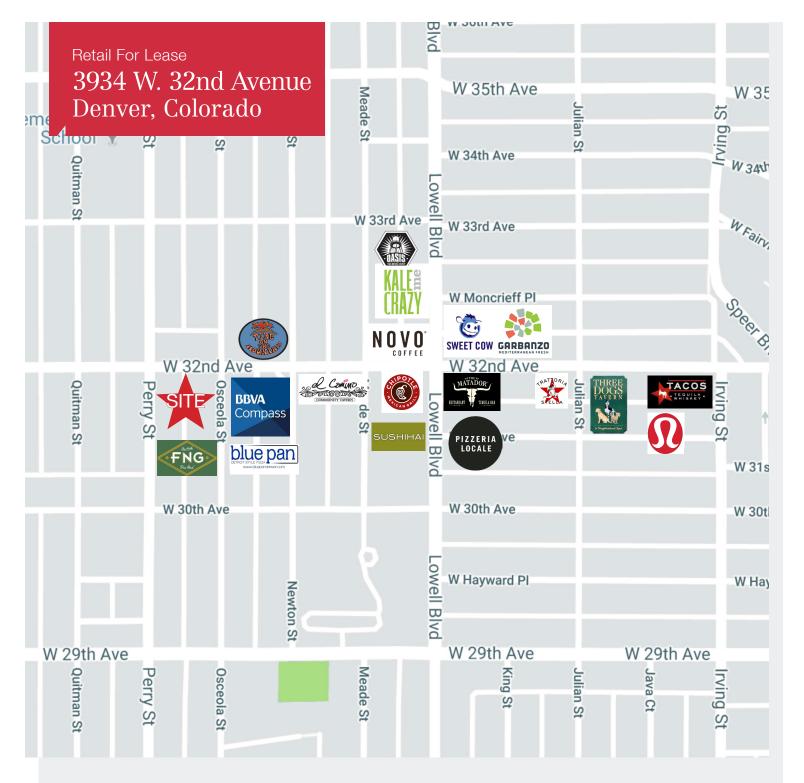

### 3934 W. 32nd Avenue Denver, Colorado 80212 **Property Overview Property Facts**

- 2,125 SF restaurant space with transferable H&R/Cabaret liquor license available for lease
- Prime, walkable location on 32nd Ave in highly sought-after Highlands neighborhood
- Join award winning Blue Pan Pizza and Troy Guard's FnG in one of Denver's top dining destinations
- Shell condition space has a grease trap in place, roll-up garage doors, and basement prep area
- Recently completed exterior & common area improvements
- Ranked Very Walkable with a Walk Score of 81

## For Lease Prime West Highlands

| ÷ •                     |                    |
|-------------------------|--------------------|
| Available SF:           | 2,125 SF           |
| Building SF:            | 8,197 SF           |
| Year Built / Renov.:    | 1912 / 2017        |
| NNN Est. Expenses:      | \$11.00/SF         |
| Percentage rent above a | natural breakpoint |