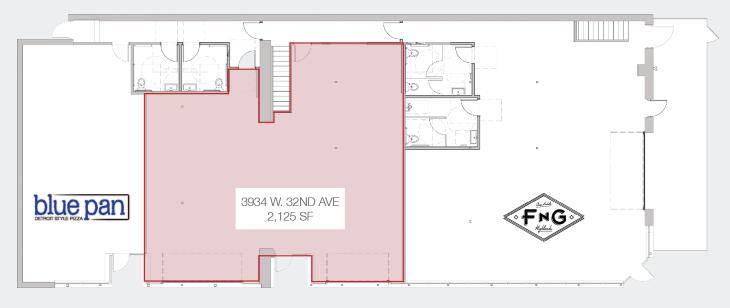

### Main Level

### Basement

|                       |                       | CRAWL SPACE                                                                     |                                       |  |
|-----------------------|-----------------------|---------------------------------------------------------------------------------|---------------------------------------|--|
| SUITE 3930:<br>274 SF | SUITE 3934:<br>503 SF | CRAWL SPACE<br>TELE/ELEC: STORAGE:<br>120 SF<br>120 SF<br>COMMON HALLWAY: 95 SF | SUITE 3940:<br>959 SF                 |  |
|                       |                       | CRAWL SPACE                                                                     | · · · · · · · · · · · · · · · · · · · |  |
|                       | •                     | • •                                                                             | <b>b</b>                              |  |
| 0                     |                       | 8 8 9                                                                           |                                       |  |