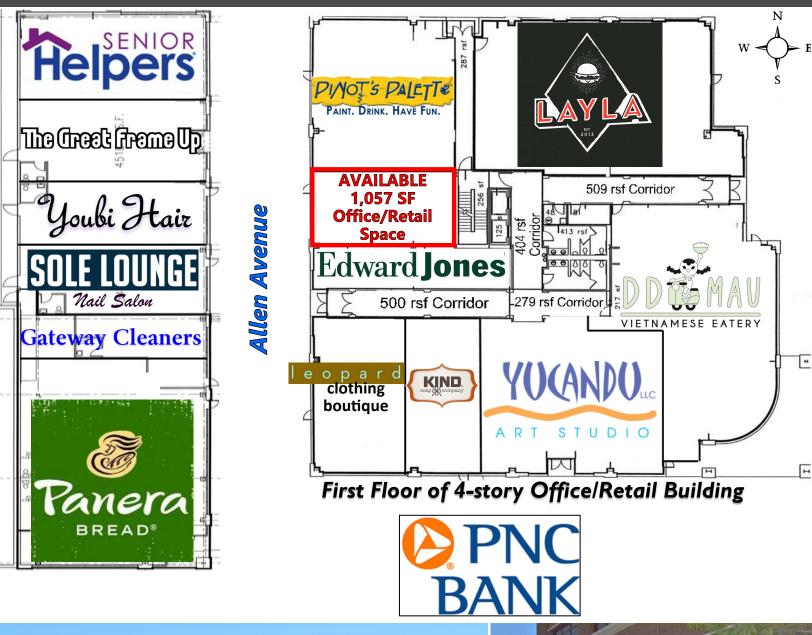

## **Shoppes at Old Webster** 20 Allen Avenue | Suite 160 | 1,057 SF | Webster Groves, MO

PAINT. DRINK. HAVE FUN.

- Located in Downtown Old Webster, among upscale shops and restaurants (Straub's Market, Olive + Oak, The Block, CJ Muggs, Robust Wine Bar, etc.
  - Population is expanded by the significant daytime employment and Webster University student population.
  - Part of a larger mixed-use development w/ retail, office & two-story parking deck; walkable/pedestrian-friendly area.

AVAILABILITY

| Suite # | Sq.Ft. | <b>Rent/SF</b> | Annual   |
|---------|--------|----------------|----------|
| 160     | 1,057  | \$24.00        | \$25,368 |

20 Allen Avenue, Suite 400 Webster Groves, MO 63119 www.novusdev.com