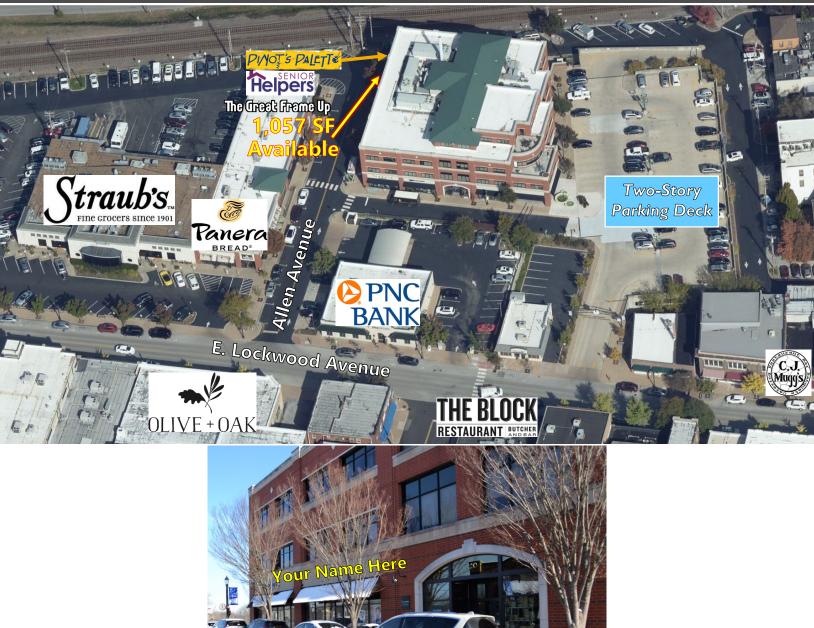

## **Shoppes at Old Webster** 20 Allen Avenue | Suite 160 | 1,057 SF | Webster Groves, MO

PAINT. DRINK. HAVE FUN.

- Located in Downtown Old Webster, among upscale shops and restaurants (Straub's Market, Olive + Oak, The Block, CJ Muggs, Robust Wine Bar, etc.
  - Population is expanded by the significant daytime employment and Webster University student population.
  - Part of a larger mixed-use development w/ retail, office & two-story parking deck; walkable/pedestrian-friendly area.

AVAILABILITY

| Suite # | Sq.Ft. | <b>Rent/SF</b> | Annual   |
|---------|--------|----------------|----------|
| 160     | 1,057  | \$24.00        | \$25,368 |

20 Allen Avenue, Suite 400 Webster Groves, MO 63119 www.novusdev.com