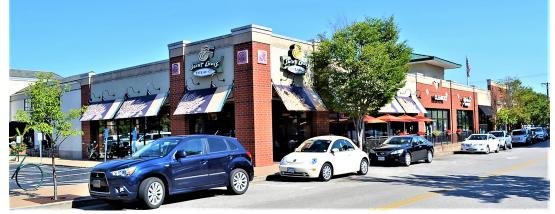

## **Shoppes at Old Webster** 20 Allen Avenue | Suite 160 | 1,057 SF | Webster Groves, MO

PAINT. DRINK. HAVE FUN.

- Located in Downtown Old Webster, among upscale shops and restaurants (Straub's Market, Olive + Oak, The Block, CJ Muggs, Robust Wine Bar, etc.
  - Population is expanded by the significant daytime employment and Webster University student population.
  - Part of a larger mixed-use development w/ retail, office & two-story parking deck; walkable/pedestrian-friendly area.