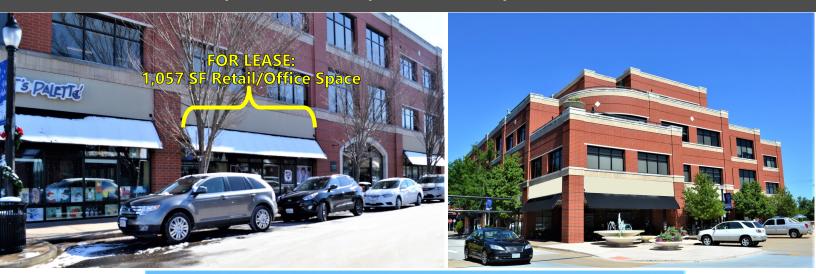

## **Shoppes at Old Webster** 20 Allen Avenue | Suite 160 | 1,057 SF | Webster Groves, MO

PAINT. DRINK. HAVE FUN.

- Located in Downtown Old Webster, among upscale shops and restaurants (Straub's Market, Olive + Oak, The Block, CJ Muggs, Robust Wine Bar, etc.
  - Population is expanded by the significant daytime employment and Webster University student population.
  - Part of a larger mixed-use development w/ retail, office & two-story parking deck; walkable/pedestrian-friendly area.

AVAILABILITY

| Suite # | Sq.Ft. | <b>Rent/SF</b> | Annual   |
|---------|--------|----------------|----------|
| 160     | 1,057  | \$24.00        | \$25,368 |

20 Allen Avenue, Suite 400 Webster Groves, MO 63119 www.novusdev.com