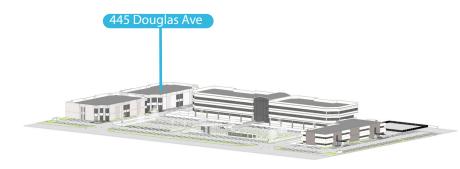

## Altamonte North Business Center

445 Douglas Avenue, Altamonte Springs, FL 32714

## 445 Douglas Ave

- Newly renovated office buildings interior and exterior
- Four-building office park located off Douglas
  Avenue in Altamonte Springs
- Interstate-4 frontage, building and monument signage available
- On-site management office and building engineer
- Ample surface and covered parking