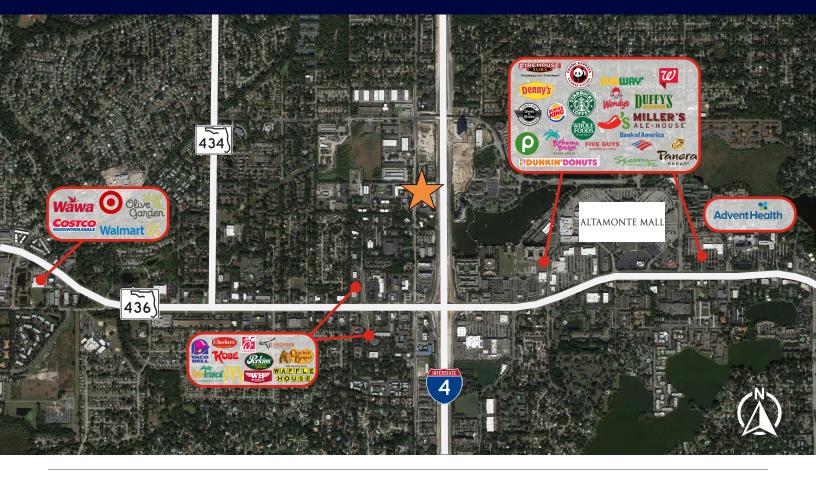

## Altamonte North Business Center

445 Douglas Avenue, Altamonte Springs, FL 32714

## 445 Douglas Ave

- Newly renovated office buildings interior and exterior
- Four-building office park located off Douglas
  Avenue in Altamonte Springs
- Interstate-4 frontage, building and monument signage available
- On-site management office and building engineer
- Ample surface and covered parking