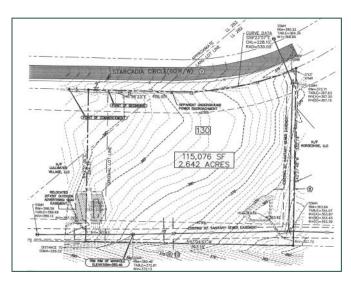

### **PROPERTY HIGHLIGHTS**

Size: 2.642 Acres

Frontage: 393± ft on I-75

169 ft on Starcadia Circle

**Zoning:** PDE, Planned Development Extraordinary

**Utilities:** All utilities to site

**2019 Taxes:** \$12,548.25