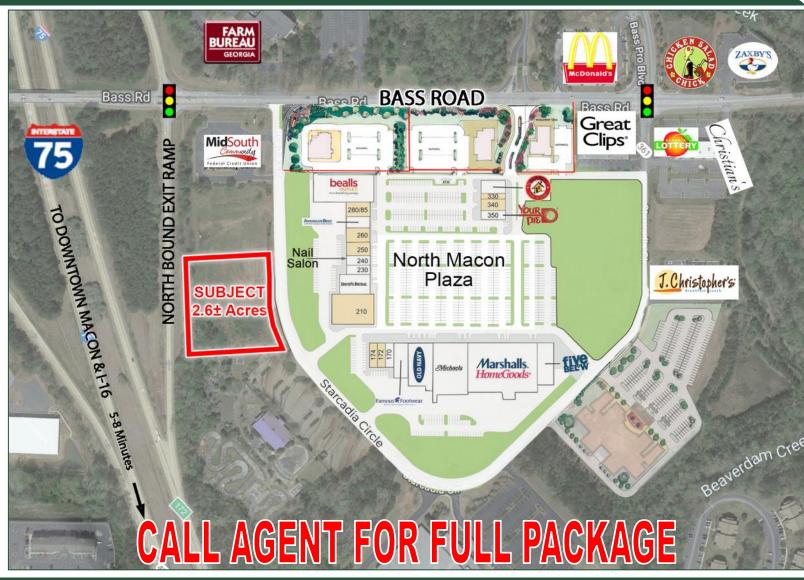

### **PROPERTY HIGHLIGHTS**

Size: 2.642 Acres

Frontage: 393± ft on I-75

169 ft on Starcadia Circle

**Zoning:** PDE, Planned Development Extraordinary

**Utilities:** All utilities to site

**2019 Taxes:** \$12,548.25

**Notes:** This is an ideal site for a hotel or restaurant. Great visibility to I-75 and the new retail

development across Starcadia Circle. Neighbors include Bass Pro Shops, the Shoppes at

River Crossing, McDonald's, Zaxby's, Publix and Mellow Mushroom.

Subject Property

**CALL AGENT FOR** 

**FULL PACKAGE** 

2.642 Acre
Development
Site For Sale

**Sale Price:** \$2,500,000

FOR MORE INFORMATION CONTACT

**Trip Wilhoit, CCIM, ALC** 478-746-9421 (O) 478-960-4080 (C) trip@fickling.com