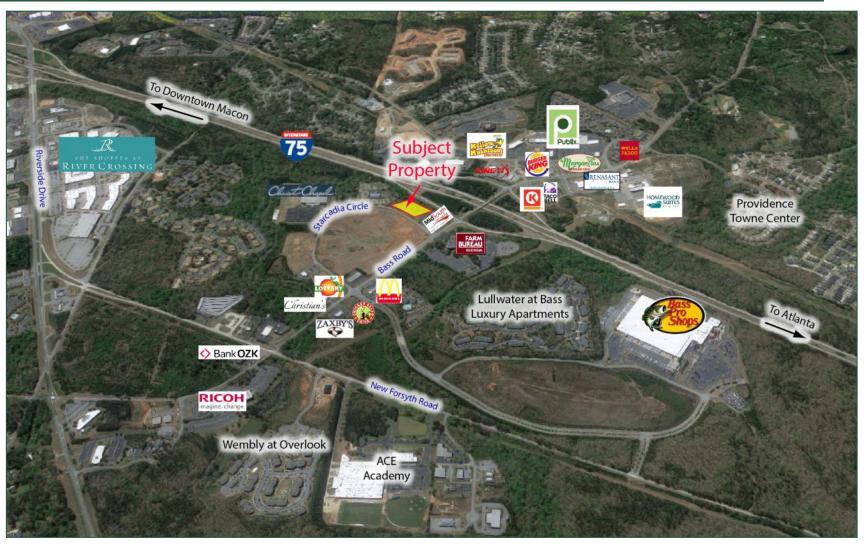

**Notes:** This is an ideal site for a hotel or restaurant. Great visibility to I-75 and the new retail

development across Starcadia Circle. Neighbors include Bass Pro Shops, the Shoppes at

River Crossing, McDonald's, Zaxby's, Publix and Mellow Mushroom.