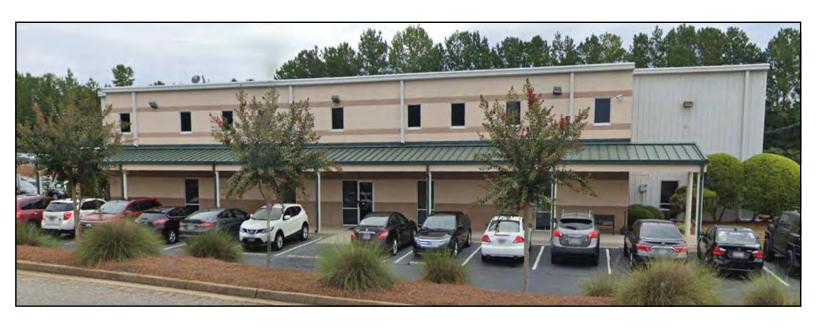

## 111 Gateway Drive Macon, Bibb County, Georgia 31210

## 30,000± SF FLEX SPACE (DIVISIBLE) **CALL CENTER / EDUCATIONAL CAMPUS MEDICAL / INDUSTRIAL**

**LEASE RATE: \$6.50/PSF, NNN** 

CAM, TAXES & INSURANCE: ±\$2.50/PSF

**CBCMACON.COM** 

**THOMAS RHODES** 706.615.5233 trhodes@cbcworldwide.com

### **PROPERTY OVERVIEW**

111 Gateway Drive Macon, Bibb County, Georgia 31210

| LOCATION:                                                       | Located in North Macon less than one mile from Interstate 75, Exit 171. |
|-----------------------------------------------------------------|-------------------------------------------------------------------------|
| BUILDING<br>INFORMATION:                                        | 30,000± SF Flex Space (Divisible)                                       |
| FURNITURE, FIXTURES<br>& EQUIPMENT:                             | See page 4 for the available list.                                      |
| TRUCK<br>LOADING:                                               | One (1) dock high door                                                  |
| CONSTRUCTION:                                                   | Pre-engineered Metal                                                    |
| YEAR BUILT:                                                     | 1999                                                                    |
| ROOF:                                                           | Metal                                                                   |
| FLOORING:                                                       | Carpet, Tile                                                            |
| LIGHTING:                                                       | Fluorescent fixtures                                                    |
| PARKING:                                                        | 180± Asphalt paved spaces                                               |
| UTILITIES:                                                      | All utilities serve the site.                                           |
| ZONING:                                                         | PDI, Planned Development Industrial                                     |
| LEASE RATE: \$6.50/PSF, NNN CAM, TAXES & INSURANCE: ±\$2.50/PSF |                                                                         |