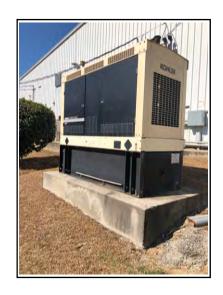

### **AVAILABLE EQUIPMENT**

111 Gateway Drive Macon, Bibb County, Georgia 31210

| 165 | Office Chairs                  |
|-----|--------------------------------|
| 139 | Cubicles                       |
| 74  | Desks / Tables                 |
| 18  | Whiteboards                    |
| 43  | Filing Cabinets /<br>Bookcases |
| 2   | Conference Tables              |
| 12  | Break Room Tables              |
| 32  | Break Room Chairs              |
| 4   | Refrigerators                  |
| 3   | Microwaves                     |
| 2   | Coffee Makers                  |
| 1   | Generator                      |

## PHOTOS

111 Gateway Drive Macon, Bibb County, Georgia 31210

9

**CBCMACON.COM** 

THOMAS RHODES 706.615.5233 trhodes@cbcworldwide.com

10

**CBCMACON.COM** 

THOMAS RHODES 706.615.5233 trhodes@cbcworldwide.com