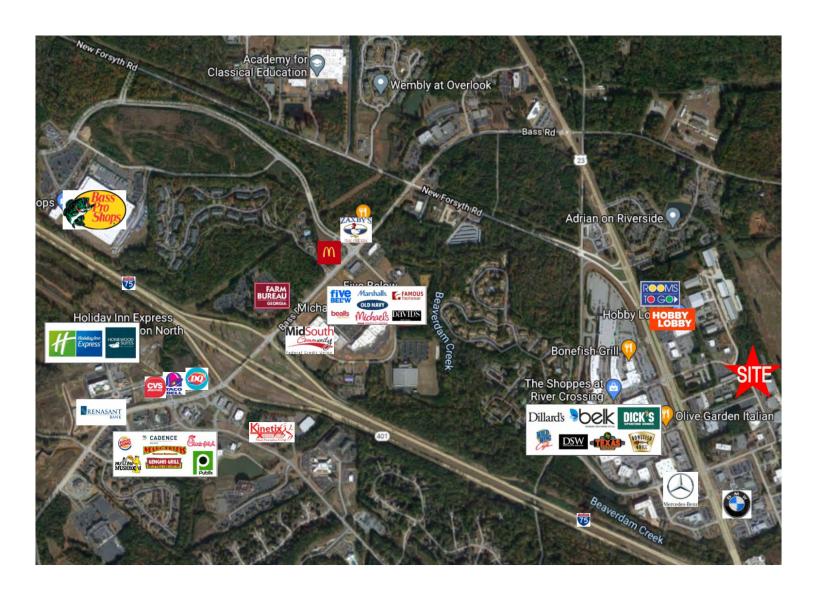

### **AERIAL LOCATION MAP**

111 Gateway Drive Macon, Bibb County, Georgia 31210

12

**CBCMACON.COM** 

THOMAS RHODES 706.615.5233 trhodes@cbcworldwide.com

13