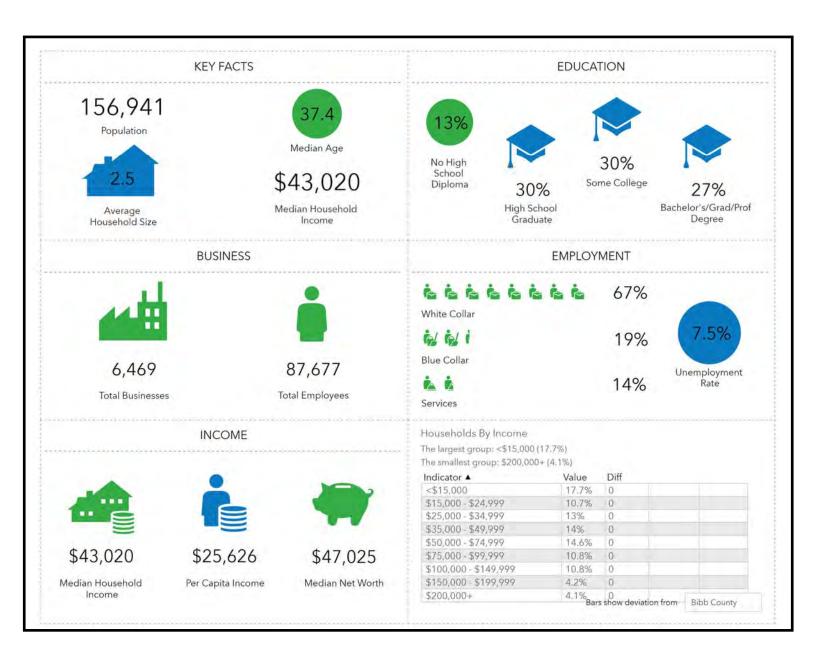

### **DEMOGRAPHICS - BIBB COUNTY**

111 Gateway Drive Macon, Bibb County, Georgia 31210

14