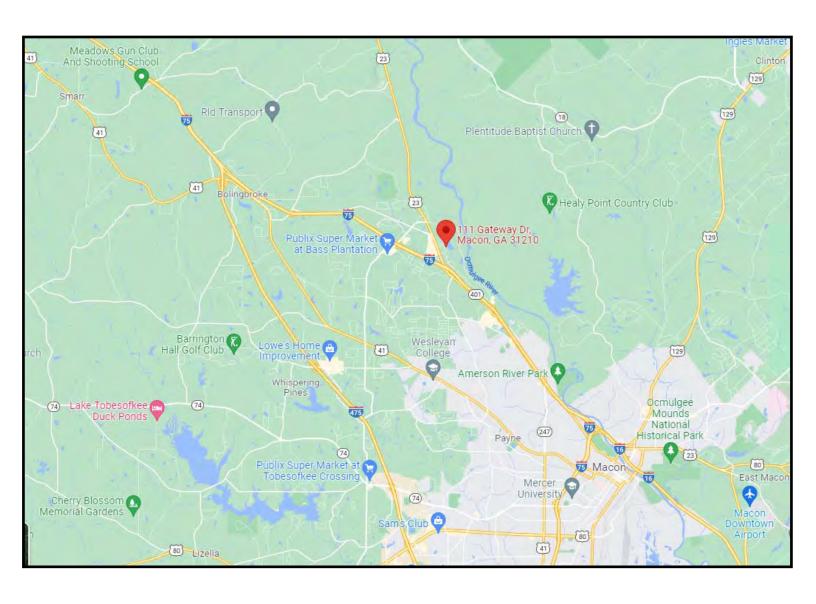

### **AERIAL LOCATION MAP**

111 Gateway Drive Macon, Bibb County, Georgia 31210

12

**CBCMACON.COM** 

THOMAS RHODES 706.615.5233 trhodes@cbcworldwide.com

13