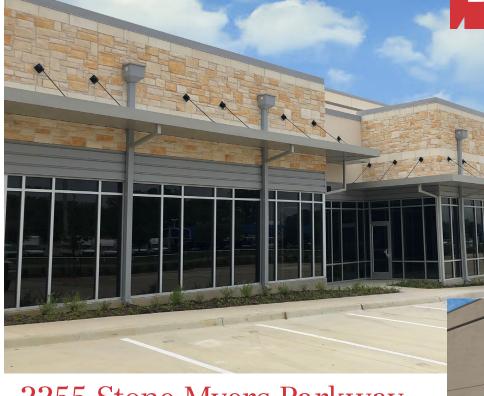

2,321-9,631 SF

For Lease



## 2255 Stone Myers Parkway

Grapevine, Texas 76051

## **Property Features**

- Flex/Showroom Space
- Convenient Access to DFW Airport, Highway 121 and Highway 360
- ±18' Clear Height
- 1 Grade Level Door Per +2,500 SF Space
- 100% HVAC Capable
- 4.0/1000 Parking Ratio
- BTS Office

## Jeff Jackson

817 872 3910 jjackson@robertlynn.com

### Colt Power, SIOR, CCIM

817 872 3905 cpower@robertlynn.com

## Rob Kearney

817 872 3912 rkearney@robertlynn.com





THE INFORMATION CONTAINED HEREIN HAS BEEN GIVEN TO US BY THE OWNER OF THE PROPERTY OR OTHER SOURCES WE DEEM RELIABLE. WE HAVE NO REASON TO DOUBT ITS ACCURACY, BUT WE DO NOT GUARANTEE IT. ALL INFORMATION SHOULD BE VERIFIED PRIOR TO PURCHASE OR LEASE.

1200 Summit Avenue Suite 800 Fort Worth TX 76102 817 885 8333 nairl.com

#### For Lea