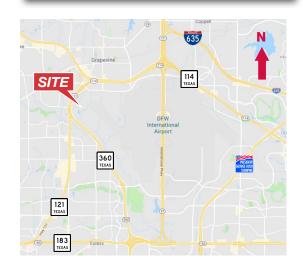

2,321-9,631 SF

For Lease



## 2255 Stone Myers Parkway

Grapevine, Texas 76051

## **Property Features**

- Flex/Showroom Space
- Convenient Access to DFW Airport, Highway 121 and Highway 360
- ±18' Clear Height
- 1 Grade Level Door Per +2,500 SF Space
- 100% HVAC Capable
- 4.0/1000 Parking Ratio
- BTS Office

## Jeff Jackson

817 872 3910 jjackson@robertlynn.com

### Colt Power, SIOR, CCIM

817 872 3905 cpower@robertlynn.com

## Rob Kearney

817 872 3912 rkearney@robertlynn.com





THE INFORMATION CONTAINED HEREIN HAS BEEN GIVEN TO US BY THE OWNER OF THE PROPERTY OR OTHER SOURCES WE DEEM RELIABLE. WE HAVE NO REASON TO DOUBT ITS ACCURACY, BUT WE DO NOT GUARANTEE IT. ALL INFORMATION SHOULD BE VERIFIED PRIOR TO PURCHASE OR LEASE.

1200 Summit Avenue Suite 800 Fort Worth TX 76102 817 885 8333 nairl.com

#### For Lease

## 2,321-9,631 SF

## 2255 Stone Myers Parkway

Grapevine, Texas 76051

#### Conceptual Floor Plan





All rental proceeds from the Plaza on Stone Myers development benefit the Gatehouse Project.

#### A Place & A Program

The Gatehouse is a supportive living community where women - single or with children - in crisis receive safe refuge, ample time, practical resources and healthy relationships to discover new paths for permanent, positive change.