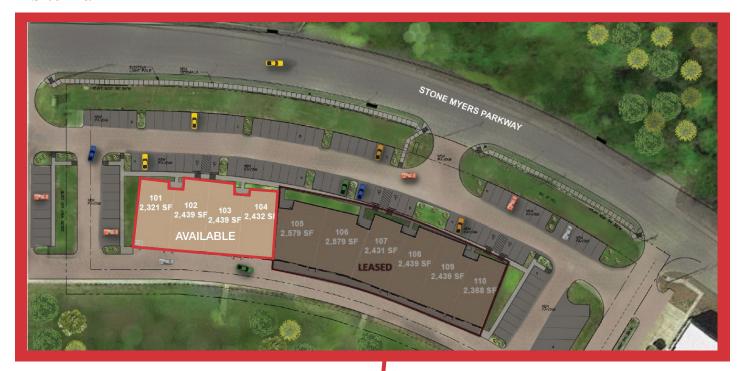

#### Conceptual Floor Plan

All rental proceeds from the Plaza on Stone Myers development benefit the Gatehouse Project.

2,321-9,631 SF

For Lease

## 2,321-9,631 SF

# For Lease **2,321-9,631** SF