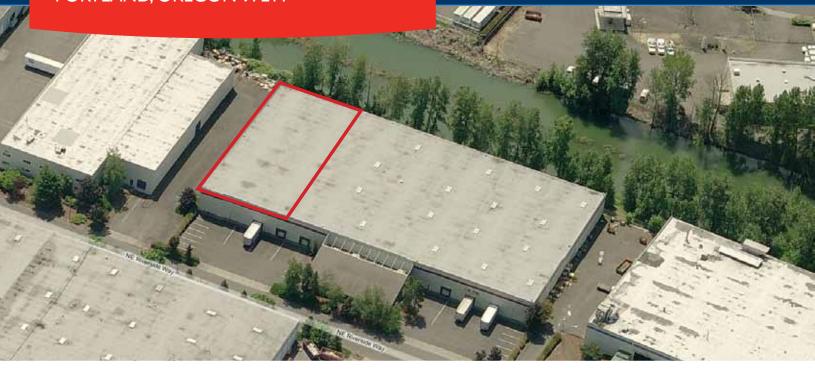

# 20,000 SF AVAILABLE WAREHOUSE / DISTRIBUTION

2424 NE RIVERSIDE WAY PORTLAND, OREGON 97211

# 2424 NE RIVERSIDE WAY PORTLAND, OR 97211