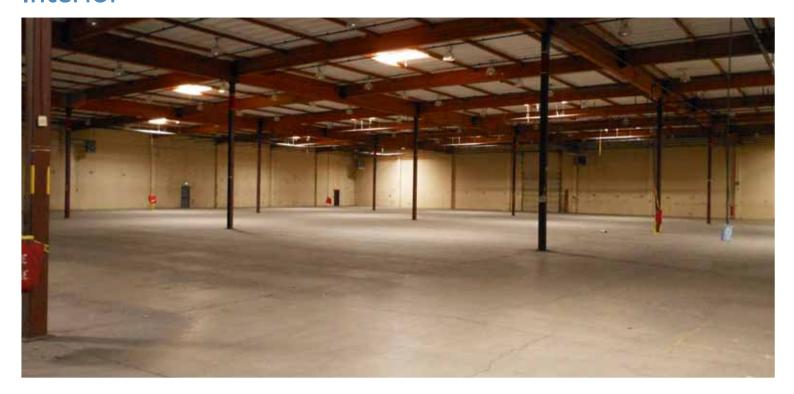

EIGHT | 22'                                  |
| LOADING      | 4 Dock Doors (I with in-pit leveler) |
|              | I Grade Level Door                   |
| POWER        | 3-Phase Electrical Service           |

# Controls Controls Controls Controls Controls Controls Controls Control Contr

# **SPACE FEATURES**

- Available Immediately
- Wet Sprinkler
- Insulated Ceiling
- Close Proximity to PDX Airport I-5 and I-205 Freeways

For more information, please contact

## **AARON WATT**

Associate Director (503) 279-1779 aaron.watt@cushwake.com

## PAUL CARLSON, SIOR

Director (503) 279-1755 paul.carlson@cushwake.com

# CUSHMAN & WAKEFIELD OF OREGON, INC.

200 SW Market St, Suite 200 Portland, Oregon 9720 I www.cushmanwakefield.com



# 2424 NE RIVERSIDE WAY PORTLAND, OR 97211

# Interior



# Location



For more information, please contact

# **AARON WATT**

Associate Director (503) 279-1779 aaron.watt@cushwake.com

# **PAUL CARLSON, SIOR**

Director (503) 279-1755 paul.carlson@cushwake.com

# CUSHMAN & WAKEFIELD OF OREGON, INC.

200 SW Market St, Suite 200 Portland, Oregon 9720 I www.cushmanwakefield.com