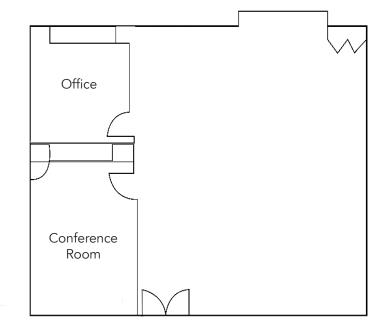

### FLOOR PLAN SUITE 239 | 2nd FLOOR

### SUITE 239 | 2nd FLOOR

Short term sublease

- Sublease term ends December 31, 2017
- 1,633 square feet
- Furniture and equipment available
- \$3.95 psf / month, gross
- Covered parking
- Longer term available with landlord