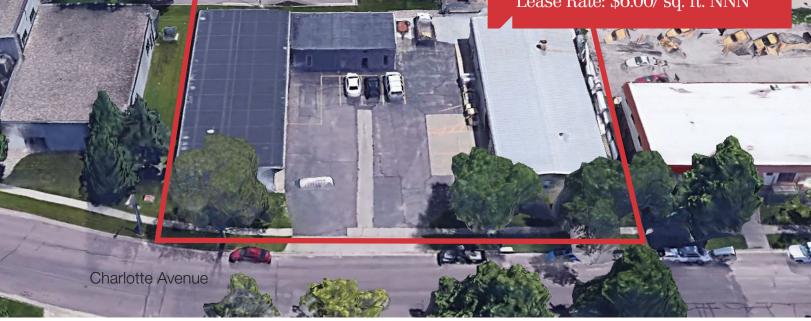

# **Charlotte Shop Buildings**

600 & 604 S. Charlotte Avenue, Sioux Falls, SD 57103

## **Property Features**

- 600 S. Charlotte: 4,750 sq. ft.
  - 3,500 sq. ft. warehouse
  - 1,250 sq. ft. office
  - Four 10' x 12' overhead doors
  - Six offices
  - Reception area
  - Year built: 1977
- 604 S. Charlotte: 4,000 sq. ft. with office
  - Dimensions: 40' x 100'
  - One 10' x 12' overhead door
  - Two 200 amp electrical panels
  - In-floor radiant heat
  - 3 phase power
  - Air-conditioned building
  - Year built: 2004
- Zoning: C-3
- Lot size: 23,373 sq. ft.

#### Location

- Located just southwest of the E. 10th Street & Sycamore Avenue intersection
- One mile from I-229
- Area neighbors include: Dairy Queen, J&R Auto Sales, Ace Hardware, US Bank, Shop n' Cart, Shopko, TMA