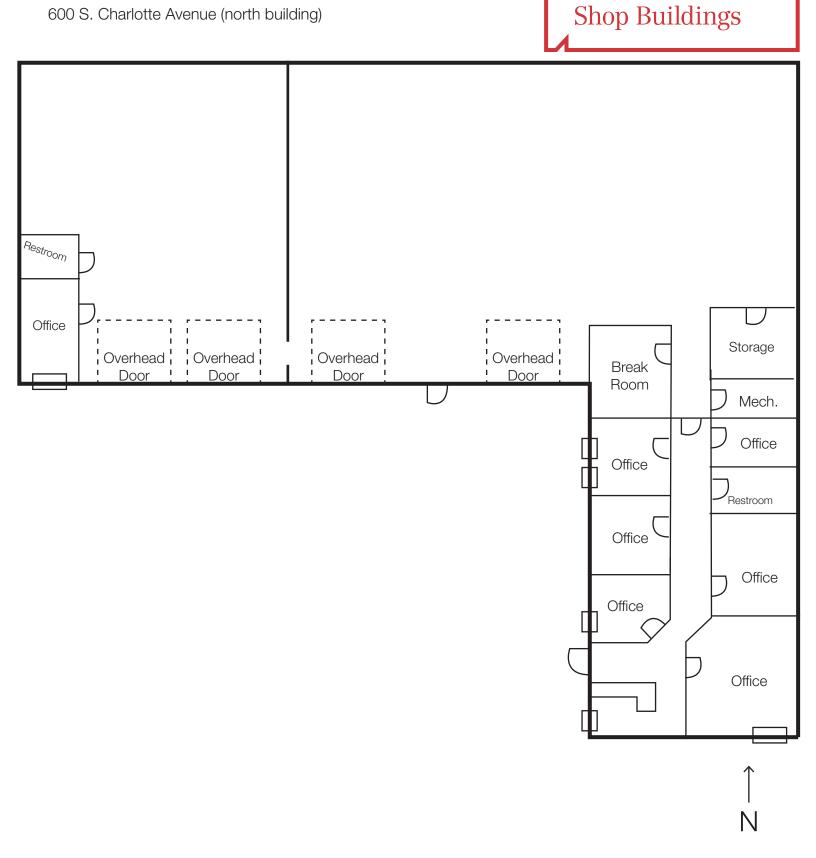

## **Property Features**

- 600 S. Charlotte: 4,750 sq. ft.
  - 3,500 sq. ft. warehouse
  - 1,250 sq. ft. office
  - Four 10' x 12' overhead doors
  - Six offices
  - Reception area
  - Year built: 1977
- 604 S. Charlotte: 4,000 sq. ft. with office
  - Dimensions: 40' x 100'
  - One 10' x 12' overhead door
  - Two 200 amp electrical panels
  - In-floor radiant heat
  - 3 phase power
  - Air-conditioned building
  - Year built: 2004
- Zoning: C-3
- Lot size: 23,373 sq. ft.

#### 600 S. Charlotte Avenue (north building)

2500 W. 49th Street, Suite 100 Sioux Falls SD 57105 +1 605 357 7100 naisiouxfalls.com

For Lease