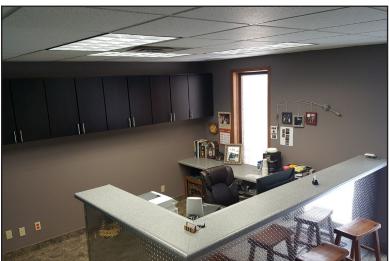

## **Property Features**

- 600 S. Charlotte: 4,750 sq. ft.
  - 3,500 sq. ft. warehouse
  - 1,250 sq. ft. office
  - Four 10' x 12' overhead doors
  - Six offices
  - Reception area
  - Year built: 1977
- 604 S. Charlotte: 4,000 sq. ft. with office
  - Dimensions: 40' x 100'
  - One 10' x 12' overhead door
  - Two 200 amp electrical panels
  - In-floor radiant heat
  - 3 phase power
  - Air-conditioned building
  - Year built: 2004
- Zoning: C-3
- Lot size: 23,373 sq. ft.