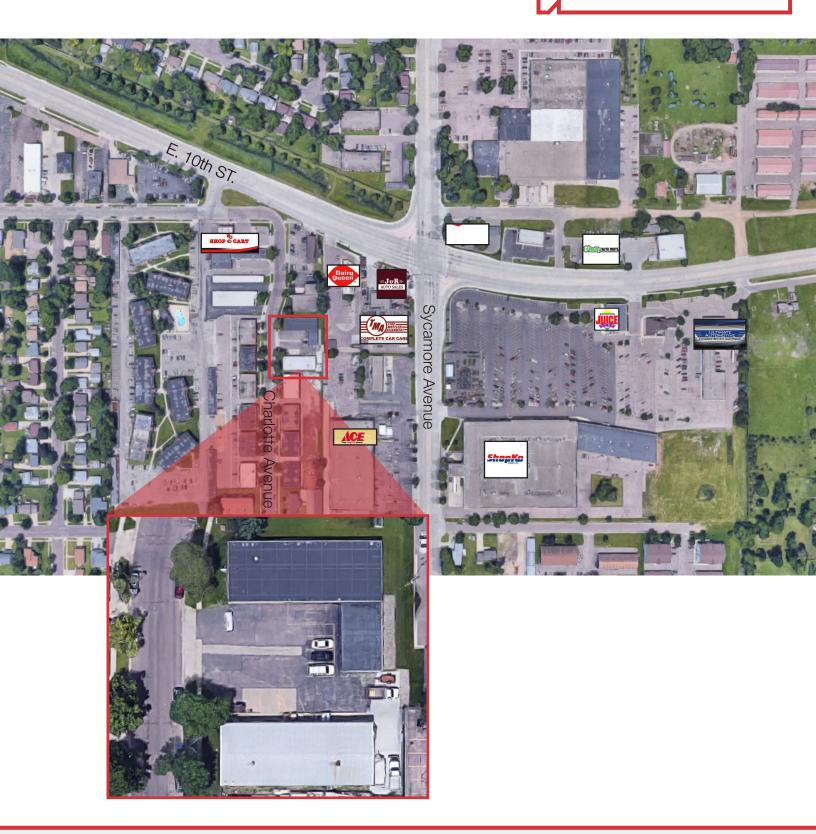

#### Location

- Located just southwest of the E. 10th Street & Sycamore Avenue intersection
- One mile from I-229
- Area neighbors include: Dairy Queen, J&R Auto Sales, Ace Hardware, US Bank, Shop n' Cart, Shopko, TMA