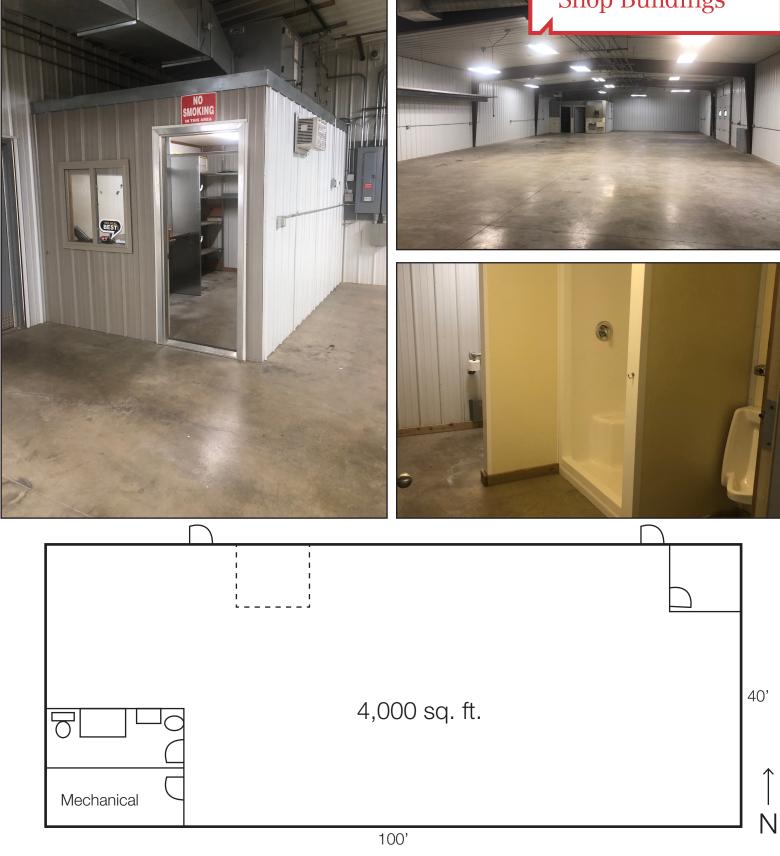

## **Property Features**

- 600 S. Charlotte: 4,750 sq. ft.
  - 3,500 sq. ft. warehouse
  - 1,250 sq. ft. office
  - Four 10' x 12' overhead doors
  - Six offices
  - Reception area
  - Year built: 1977
- 604 S. Charlotte: 4,000 sq. ft. with office
  - Dimensions: 40' x 100'
  - One 10' x 12' overhead door
  - Two 200 amp electrical panels
  - In-floor radiant heat
  - 3 phase power
  - Air-conditioned building
  - Year built: 2004
- Zoning: C-3
- Lot size: 23,373 sq. ft.

#### 604 S. Charlotte Avenue (south building)