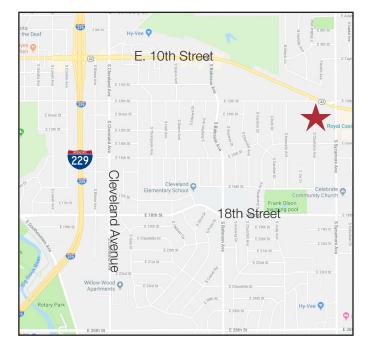

#### Location

- Located just southwest of the E. 10th Street & Sycamore Avenue intersection
- One mile from I-229
- Area neighbors include: Dairy Queen, J&R Auto Sales, Ace Hardware, US Bank, Shop n' Cart, Shopko, TMA