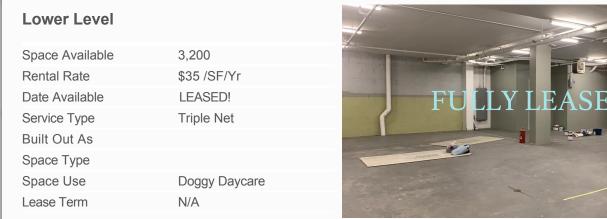

Rental Rate: \$60 SF/Yr

Min. Divisible: 700 SQFT

Property Type: Multifamily Apartments

Property Sub-type: Commecial

Apartment Style: Modern

Year Built: 2014

LL