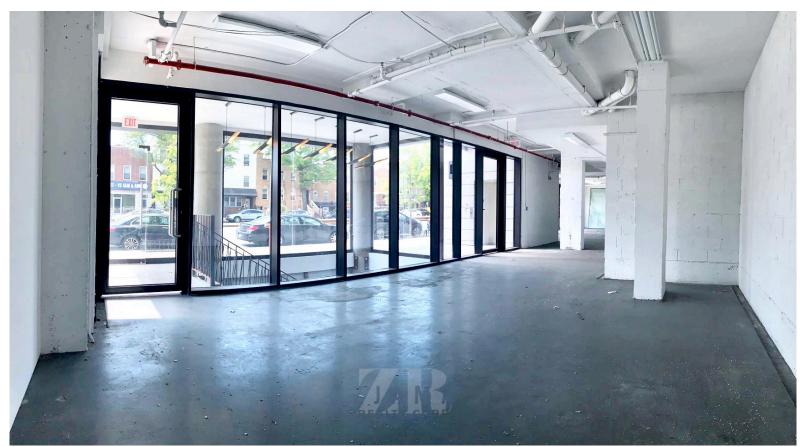

This fabulous building boasts with 72 residential units spreads.

-4,200 SQFT

-Floor to ceiling windows that give this space that extra exposure and amazing sunlight!

- -Polished concrete floors!
- ADA compliant brand new bathrooms!
- Storage rooms!
- Open view plan!
- Turnkey!
- Amazing foot traffic!
- Big Street access doors!

## Street map (neighboring stores, highways and trains!)

Fabulous sunlight throughout the whole floor

Part of Store Front window-fluent foot traffic

Big & spacious open view plan

Big & spacious Passage to other space

Entire Storefront View 88.2 feet Frontage

Luminous and polished space

Storage space in the back of the store

ADA compliant brand new beautiful bathroom

Your Friend in Real Estate