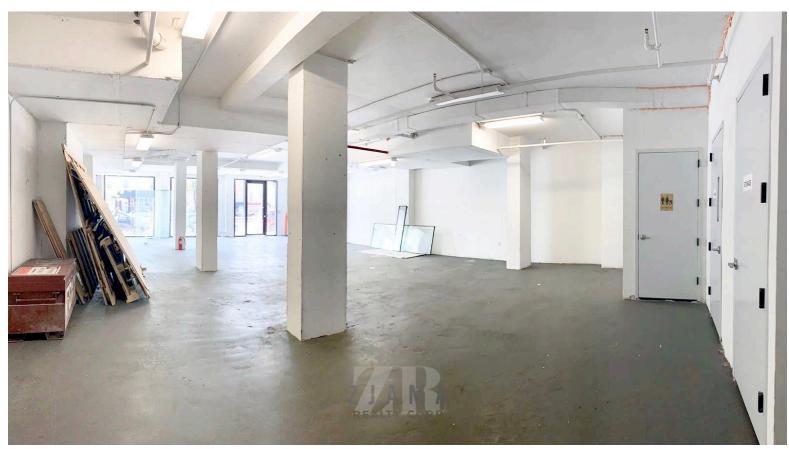

This fabulous building boasts with 72 residential units spreads.

-4,200 SQFT

-Floor to ceiling windows that give this space that extra exposure and amazing sunlight!

- -Polished concrete floors!
- ADA compliant brand new bathrooms!
- Storage rooms!
- Open view plan!
- Turnkey!
- Amazing foot traffic!
- Big Street access doors!

Entire Storefront View 88.2 feet Frontage

Luminous and polished space

Storage space in the back of the store

ADA compliant brand new beautiful bathroom

Your Friend in Real Estate