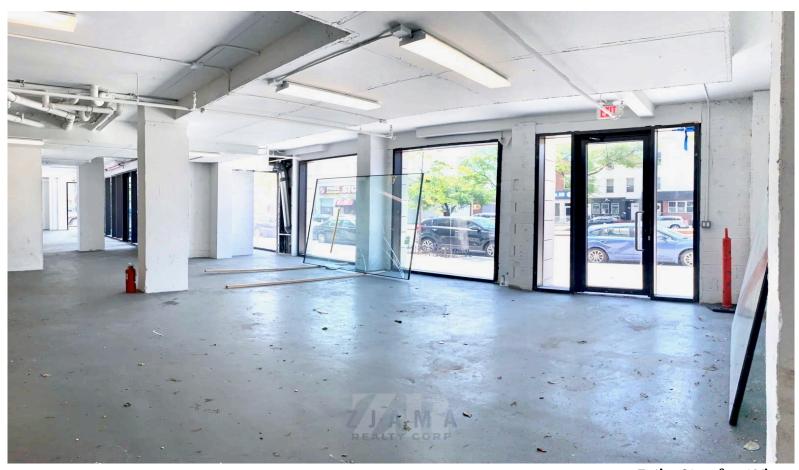

This fabulous building boasts with 72 residential units spreads.

-4,200 SQFT

-Floor to ceiling windows that give this space that extra exposure and amazing sunlight!

- -Polished concrete floors!
- ADA compliant brand new bathrooms!
- Storage rooms!
- Open view plan!
- Turnkey!
- Amazing foot traffic!
- Big Street access doors!

## Street map (neighboring stores, highways and trains!)

Fabulous sunlight throughout the whole floor

Part of Store Front window-fluent foot traffic

Big & spacious open view plan

Big & spacious Passage to other space

Entire Storefront View 88.2 feet Frontage

Luminous and polished space

Storage space in the back of the store

ADA compliant brand new beautiful bathroom

Your Friend in Real Estate