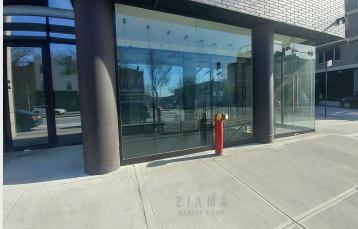

This fabulous building boasts with 72 residential units spreads.

-4,200 SQFT

-Floor to ceiling windows that give this space that extra exposure and amazing sunlight!

- -Polished concrete floors!
- ADA compliant brand new bathrooms!
- Storage rooms!
- Open view plan!
- Turnkey!
- Amazing foot traffic!
- Big Street access doors!

Entire Storefront View 88.2 feet Frontage

Luminous and polished space

Storage space in the back of the store

ADA compliant brand new beautiful bathroom

Your Friend in Real Estate