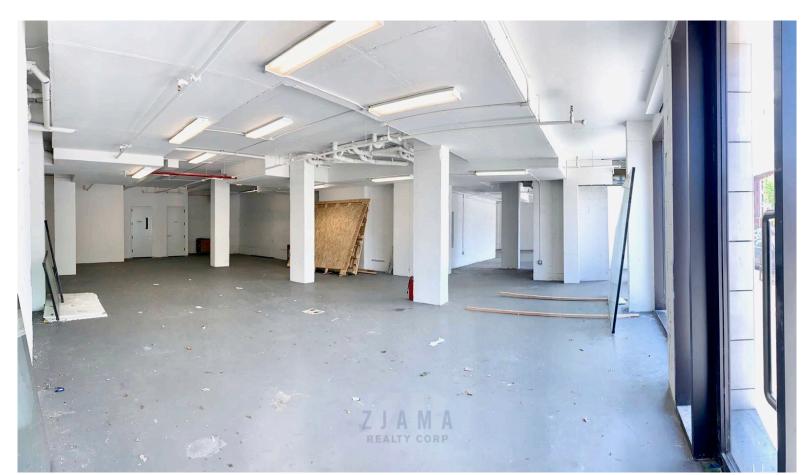

This fabulous building boasts with 72 residential units spreads.

-4,200 SQFT

-Floor to ceiling windows that give this space that extra exposure and amazing sunlight!

- -Polished concrete floors!
- ADA compliant brand new bathrooms!
- Storage rooms!
- Open view plan!
- Turnkey!
- Amazing foot traffic!
- Big Street access doors!

Entire Storefront View 88.2 feet Frontage

Luminous and polished space

Storage space in the back of the store

ADA compliant brand new beautiful bathroom

Your Friend in Real Estate