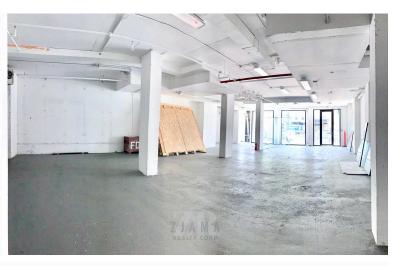

This fabulous building boasts with 72 residential units spreads.

-4,200 SQFT

-Floor to ceiling windows that give this space that extra exposure and amazing sunlight!

- -Polished concrete floors!
- ADA compliant brand new bathrooms!
- Storage rooms!
- Open view plan!
- Turnkey!
- Amazing foot traffic!
- Big Street access doors!

Entire Storefront View 88.2 feet Frontage

Luminous and polished space

Storage space in the back of the store

ADA compliant brand new beautiful bathroom

Your Friend in Real Estate