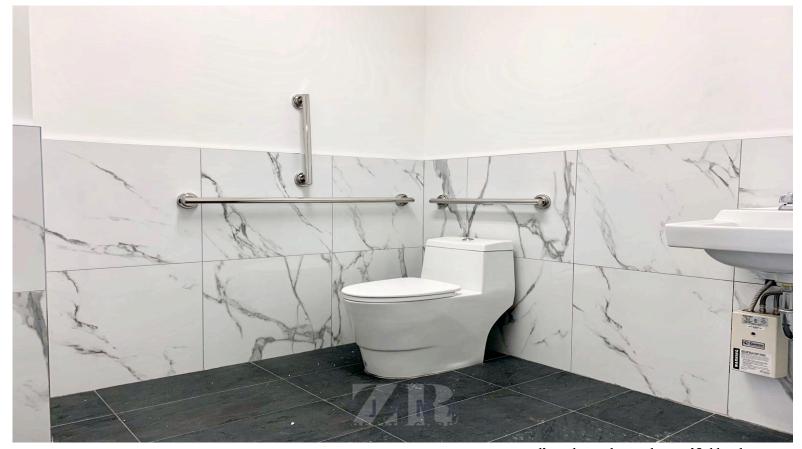

This fabulous building boasts with 72 residential units spreads.

-4,200 SQFT

-Floor to ceiling windows that give this space that extra exposure and amazing sunlight!

- -Polished concrete floors!
- ADA compliant brand new bathrooms!
- Storage rooms!
- Open view plan!
- Turnkey!
- Amazing foot traffic!
- Big Street access doors!

Entire Storefront View 88.2 feet Frontage

Luminous and polished space

Storage space in the back of the store

ADA compliant brand new beautiful bathroom

Your Friend in Real Estate