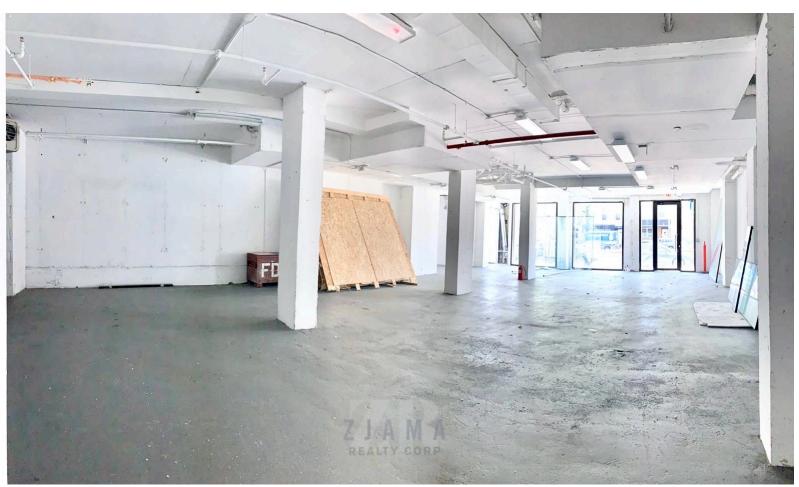

This fabulous building boasts with 72 residential units spreads.

-4,200 SQFT

-Floor to ceiling windows that give this space that extra exposure and amazing sunlight!

- -Polished concrete floors!
- ADA compliant brand new bathrooms!
- Storage rooms!
- Open view plan!
- Turnkey!
- Amazing foot traffic!
- Big Street access doors!

Entire Storefront View 88.2 feet Frontage

Luminous and polished space

Storage space in the back of the store

ADA compliant brand new beautiful bathroom

Your Friend in Real Estate