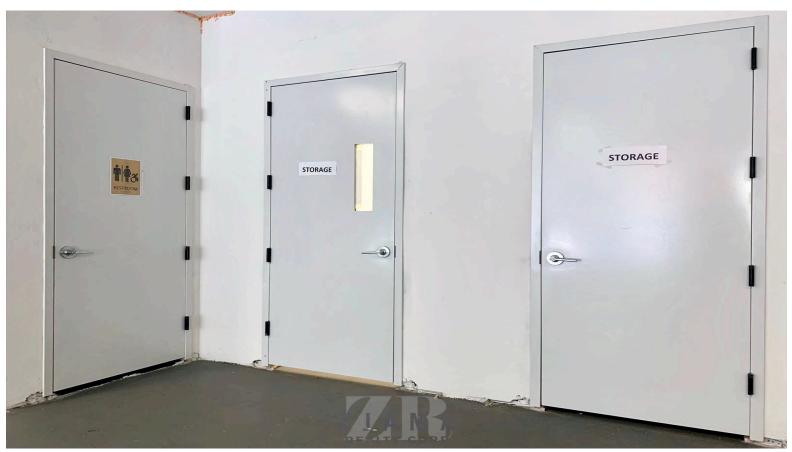

This fabulous building boasts with 72 residential units spreads.

-4,200 SQFT

-Floor to ceiling windows that give this space that extra exposure and amazing sunlight!

- -Polished concrete floors!
- ADA compliant brand new bathrooms!
- Storage rooms!
- Open view plan!
- Turnkey!
- Amazing foot traffic!
- Big Street access doors!

Entire Storefront View 88.2 feet Frontage

Luminous and polished space

Storage space in the back of the store

ADA compliant brand new beautiful bathroom

Your Friend in Real Estate