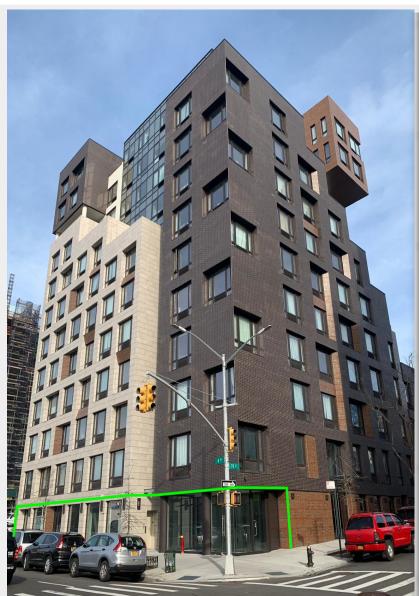

# 635 4th Avenue Commercial space \$60 /SF/Yr

Located in the hottest and fast growing section of Brooklyn! Busy corner in South Slope/Greenwood!

Short walk to D, F, G, N,R and W train! Right off Prospect Expy!

This fabulous building boasts with 72 residential units spreads.

-4,200 SQFT

-Floor to ceiling windows that give this space that extra exposure and amazing sunlight!

- -Polished concrete floors!
- ADA compliant brand new bathrooms!
- Storage rooms!
- Open view plan!
- Turnkey!
- Amazing foot traffic!
- Big Street access doors!

Entire Storefront View 88.2 feet Frontage

Luminous and polished space

Storage space in the back of the store

ADA compliant brand new beautiful bathroom

Your Friend in Real Estate