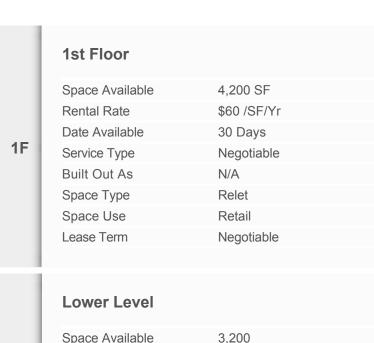

This fabulous building boasts with 72 residential units spreads.

-4,200 SQFT

-Floor to ceiling windows that give this space that extra exposure and amazing sunlight!

- -Polished concrete floors!
- ADA compliant brand new bathrooms!
- Storage rooms!
- Open view plan!
- Turnkey!
- Amazing foot traffic!
- Big Street access doors!

Rental Rate: \$60 SF/Yr

Min. Divisible: 700 SQFT

Property Type: Multifamily Apartments

Property Sub-type: Commecial

Apartment Style: Modern

Year Built: 2014

LL