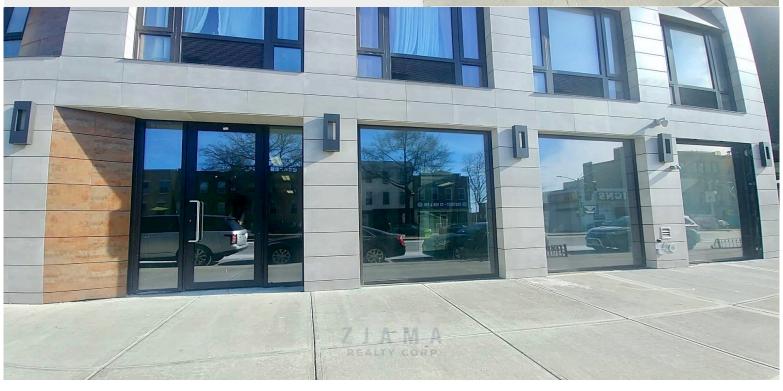

This fabulous building boasts with 72 residential units spreads.

-4,200 SQFT

-Floor to ceiling windows that give this space that extra exposure and amazing sunlight!

- -Polished concrete floors!
- ADA compliant brand new bathrooms!
- Storage rooms!
- Open view plan!
- Turnkey!
- Amazing foot traffic!
- Big Street access doors!

## Street map (neighboring stores, highways and trains!)

Fabulous sunlight throughout the whole floor

Part of Store Front window-fluent foot traffic

Big & spacious open view plan

Big & spacious Passage to other space

Entire Storefront View 88.2 feet Frontage

Luminous and polished space

Storage space in the back of the store

ADA compliant brand new beautiful bathroom

Your Friend in Real Estate