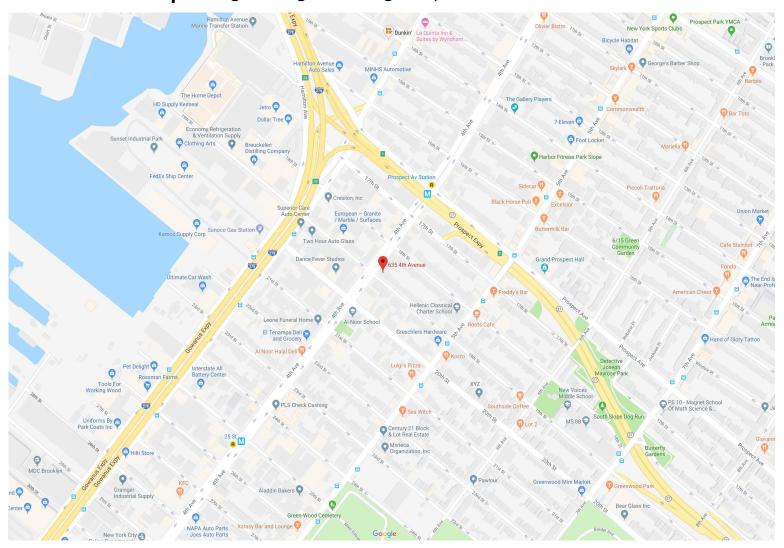

## Street map (neighboring stores, highways and trains!)

Fabulous sunlight throughout the whole floor

Part of Store Front window-fluent foot traffic

Big & spacious open view plan

Big & spacious Passage to other space