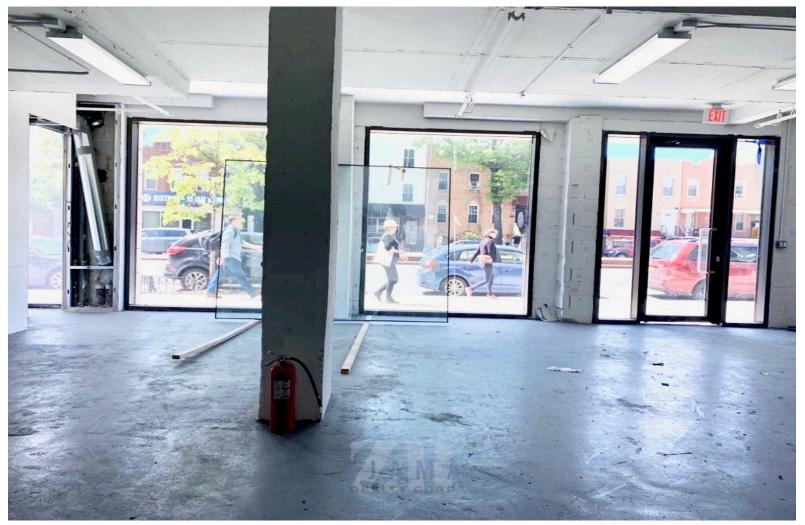

This fabulous building boasts with 72 residential units spreads.

-4,200 SQFT

-Floor to ceiling windows that give this space that extra exposure and amazing sunlight!

- -Polished concrete floors!
- ADA compliant brand new bathrooms!
- Storage rooms!
- Open view plan!
- Turnkey!
- Amazing foot traffic!
- Big Street access doors!

## Street map (neighboring stores, highways and trains!)

Fabulous sunlight throughout the whole floor

Part of Store Front window-fluent foot traffic

Big & spacious open view plan

Big & spacious Passage to other space