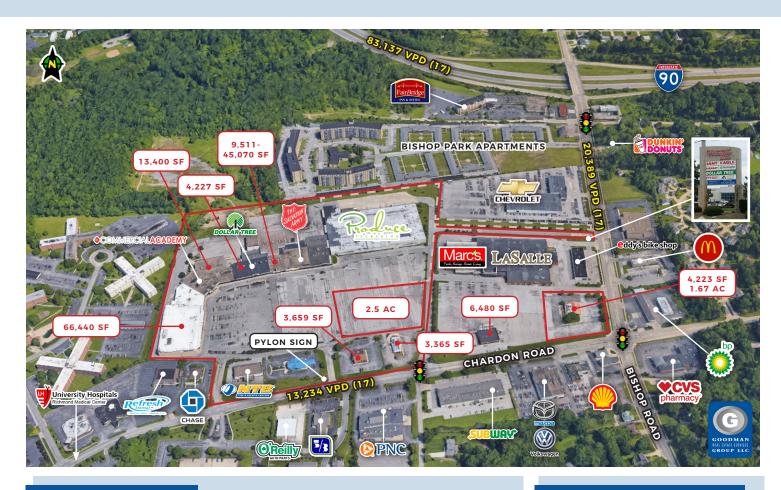

## THE SHOPPES AT WILLOUGHBY HILLS

# Willoughby Hills, Ohio

## HIGHLIGHTS

- Property under new ownership for the first time in 11 years
- Facade, parking lot, roof, sidewalk, landscaping, and numerous other improvements have been completed during 2017
- Located at Interstate 90 and Bishop Road in WIlloughby Hills, Ohio

#### OPPORTUNITIES

- Major Tenants: 66,044 square feet
- Anchor Tenants: 13,400 45,070 square feet
- Five outparcels available for lease
- Hard corner redevelopment opportunity for sale or lease