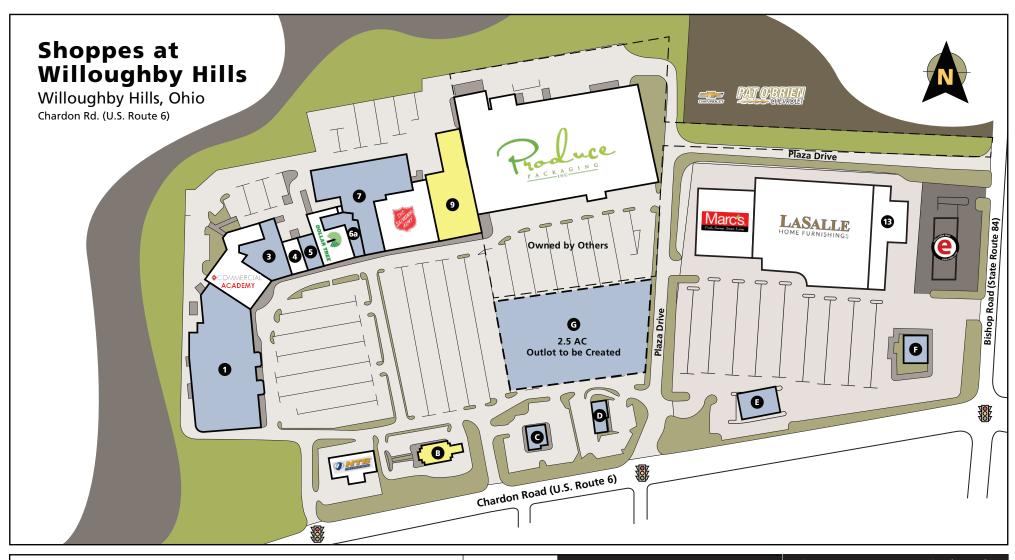

|                                                                                                                                                                                                                                     |                                                                                                                            |                                                                                                                                                                                                          | Key       | Unit | Tenant             | Size (Sq. Ft.) | Unit | Tenant            | Size (Sq. Ft.) |
|-------------------------------------------------------------------------------------------------------------------------------------------------------------------------------------------------------------------------------------|----------------------------------------------------------------------------------------------------------------------------|----------------------------------------------------------------------------------------------------------------------------------------------------------------------------------------------------------|-----------|------|--------------------|----------------|------|-------------------|----------------|
| GOODMAN                                                                                                                                                                                                                             | CLEVELAND                                                                                                                  | LEASING INFORMATION<br>www.goodmanrealestate.com<br>216.381.8200<br>ZACK SOGOLOFF<br>Senior Vice President<br>zack@goodmanrealestate.com<br>SETH MARKS<br>Senior Associate<br>seth@goodmanrealestate.com | Available | 1.   | Available          | 66,044         | 12   | LaSalle           | 89,504         |
|                                                                                                                                                                                                                                     | THE OFFICES AT LEGACY VILLAGE<br>25333 CEDAR ROAD, SUITE 305<br>CLEVELAND, OH 44124<br>P: (216) 381-8200 F: (216) 381-8211 |                                                                                                                                                                                                          |           | 2    | Commercial Acaden  | ny 21,865      | 13   | CLS Plasma        | 11,622         |
|                                                                                                                                                                                                                                     |                                                                                                                            |                                                                                                                                                                                                          |           | 3    | Available          | 13,400         | Pac  | d Sites           |                |
|                                                                                                                                                                                                                                     | COLUMBUS                                                                                                                   |                                                                                                                                                                                                          |           | 4    | City Beauty Supply | 4,033          | А    | NTB               | 4,223          |
| REAL ESTATE SERVICES<br>GROUP LLC                                                                                                                                                                                                   | CORPORATE HILL II, SUITE 108<br>100 W. OLD WILSON BRIDGE ROAD<br>COLUMBUS, OH 43085<br>P: (216) 381-8200 F: (216) 381-8211 |                                                                                                                                                                                                          |           | 5    | Available          | 4,227          | В    | Negotiating Lease | 4,531          |
|                                                                                                                                                                                                                                     |                                                                                                                            |                                                                                                                                                                                                          |           | 6    | Dollar Tree        | 9,000          | С    | Available         | 3,659          |
|                                                                                                                                                                                                                                     |                                                                                                                            |                                                                                                                                                                                                          | Neg Lease | 6a . | Available          | 9,511          | D    | Available         | 3,365          |
|                                                                                                                                                                                                                                     |                                                                                                                            |                                                                                                                                                                                                          |           | 7    | Available          | 35,559         | Е    | Available         | 6,480          |
| Owned by: United Federal Property Management                                                                                                                                                                                        |                                                                                                                            |                                                                                                                                                                                                          | Not Part  | 8    | Salvation Army     | 24,500         | F    | Available         | 4,223          |
|                                                                                                                                                                                                                                     |                                                                                                                            |                                                                                                                                                                                                          |           | 9    | Negotiating Lease  | 31,500         | G    | Available         | ~2.5AC         |
|                                                                                                                                                                                                                                     |                                                                                                                            |                                                                                                                                                                                                          | ]         | 10   | Produce Packaging  | 155,916        |      |                   |                |
| Disclaimer: The information above has been obtained from sources believed to be reliable. Goodman Real Estate Services Group LLC and its agents, associates, and employees make no guarantee, warranty, or representation about it. |                                                                                                                            |                                                                                                                                                                                                          |           | 11   | Marc's             | 32,008         | SIT  | E SUMMARY         | 535,170        |