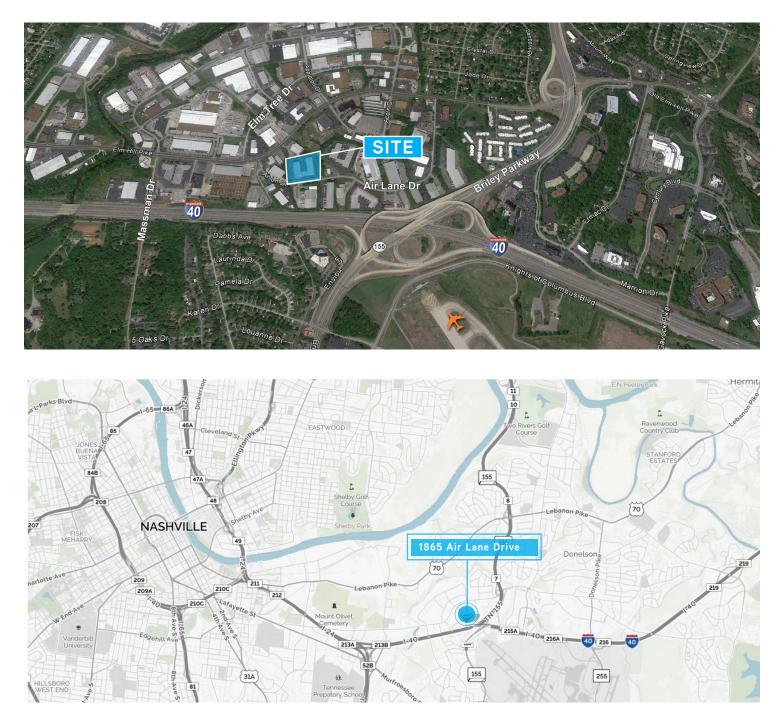

## Aerial > Location Map

1830 AIR LANE DRIVE. NASHVILLE, TN 37210

The information contained herein has been given to us by the owner of the property or other sources we deem reliable. We have no reason to doubt its accuracy, but we do not guarantee it. All information should be verified prior to purchase or lease.