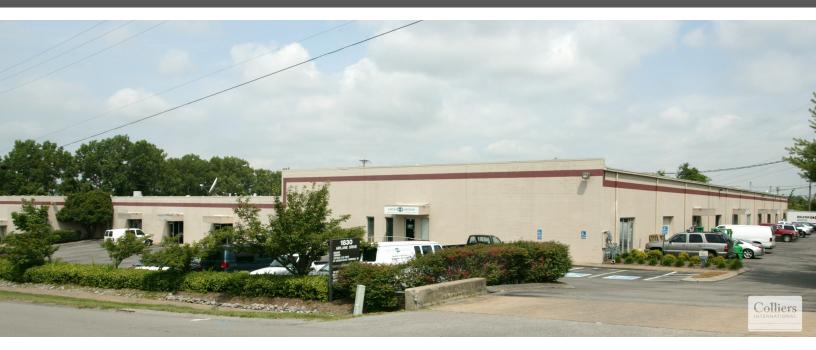

# Air Lane Business Center I

1830 AIR LANE DRIVE. NASHVILLE, TN 37210

### Air Lane Business I

Air Lane Business Centers provide first class business sites for the office/warehouse and office/showroom users. Located in the Metropolitan Industrial Park off Elm Hill Pike, the Centers are only minutes from the Nashville International Airport as well as the downtown Commercial Business District. Suites of various sizes can accommodate needs from 1,800 SF to 15,000 SF with both dock high and grade level access.

## **Building Amenities**

- > 63,000 SF office/distribution center
  - Suite 5: 3,043 SF, 864 SF office, dock door
  - Suite 13: 3,645 SF, 780 SF office, 2 dock doors, 6'x8' drive-in door Available 6/1/20
  - Suite 3B: 9,086 SF, 1,710 SF office, 2 dock doors, double door entry at grade door 30 day availability
- > 30' x 30' Column spacing
- > Dock and grade level doors
- > 16' Clear ceiling height
- > Close proximity to Nashville International Airport, Briley Parkway, interstate system, and downtown Nashville