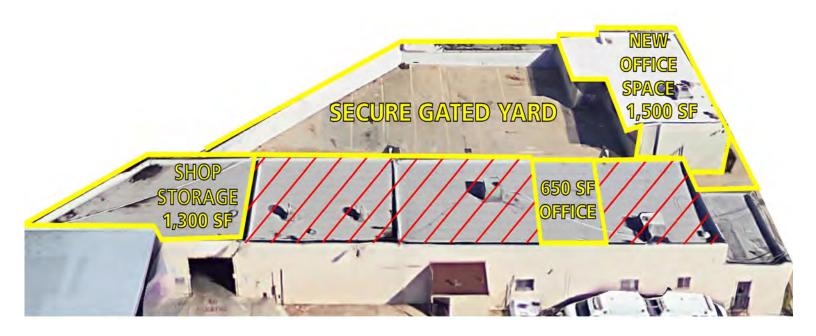

#### **PROPERTY FEATURES:**

- 3,450 SF Office/Shop
- Excellent Contractor Office/Yard
- Zoning IL-2-1
- 7,200 SF Secure Yard
- Secure Storage/Shop
- Building Signage Available
- Newly Renovated

Lease Rate: \$6,000/Month + Utilities