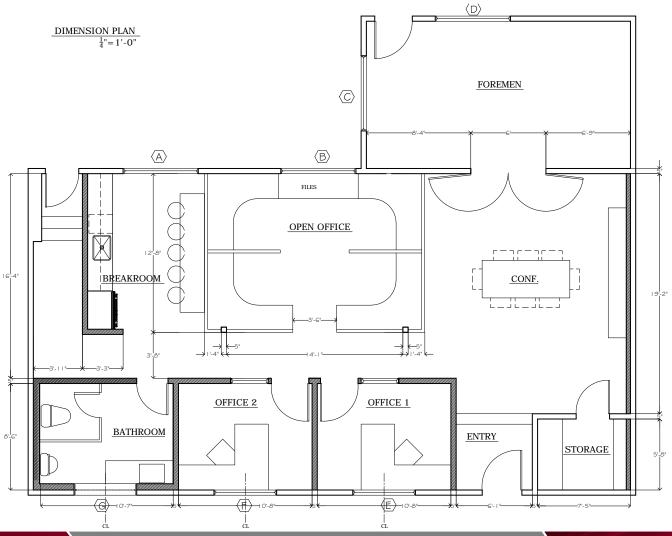

#### **PROPERTY FEATURES:**

- 3,450 SF Office/Shop
- Excellent Contractor Office/Yard
- Zoning IL-2-1
- 7,200 SF Secure Yard
- Secure Storage/Shop
- Building Signage Available
- Newly Renovated

Lease Rate: \$6,000/Month + Utilities