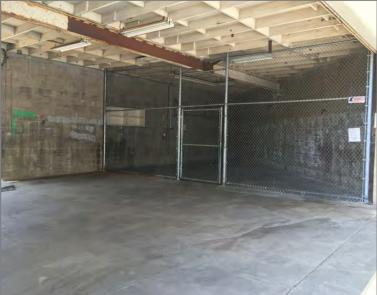

#### **PROPERTY FEATURES:**

- 3,450 SF Office/Shop
- Excellent Contractor Office/Yard
- Zoning IL-2-1
- 7,200 SF Secure Yard
- Secure Storage/Shop
- Building Signage Available
- Newly Renovated

Lease Rate: \$6,000/Month + Utilities