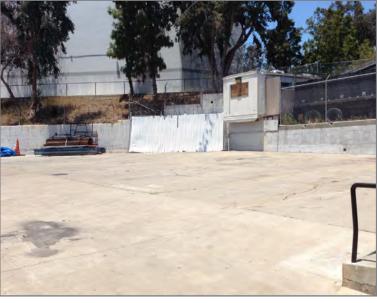

#### **PROPERTY FEATURES:**

- 3,450 SF Office/Shop
- Excellent Contractor Office/Yard
- Zoning IL-2-1
- 7,200 SF Secure Yard
- Secure Storage/Shop
- Building Signage Available
- Newly Renovated

Lease Rate: \$6,000/Month + Utilities