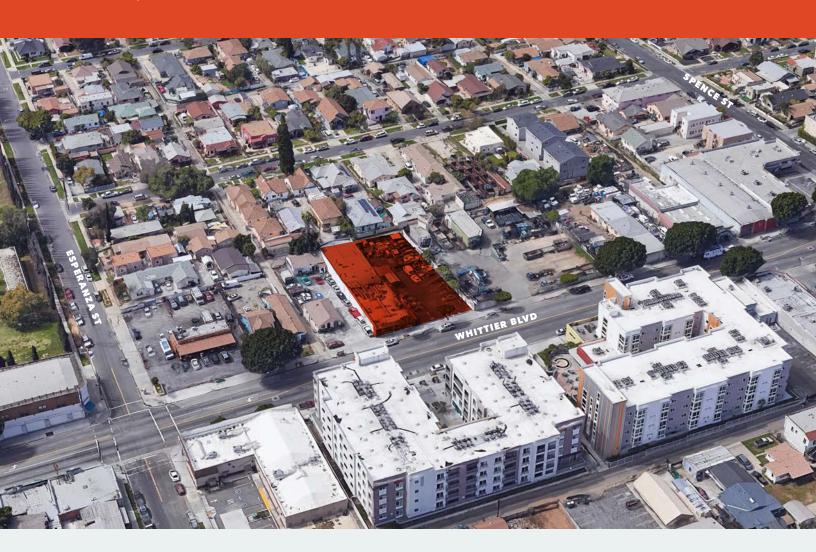

# 3554 Whittier Blvd

LOS ANGELES, CA 90023

### **DEVELOPMENT SITE**

### Approximately 18,000 SF of C2 Zoned Land

JOHN ANTHONY, SIOR 213.225.7218

john.anthony@kidder.com LIC N° 01226464 **CHRISTOPHER STECK** 

213.225.7231

christopher.steck@kidder.com

LIC N° 01841338

**CHRISTOPHER GIORDANO** 

### **Features**

**FIRST TIME ON MARKET** in over 60 years

**17,945 SF** lot area

c2 zoning

**\$1,950,000** sale price

45 buildable units by right

**CENTRALLY LOCATED** to Boyle Heights and DTLA

**EASY ACCESS** to 5, 60 & 10 freeways