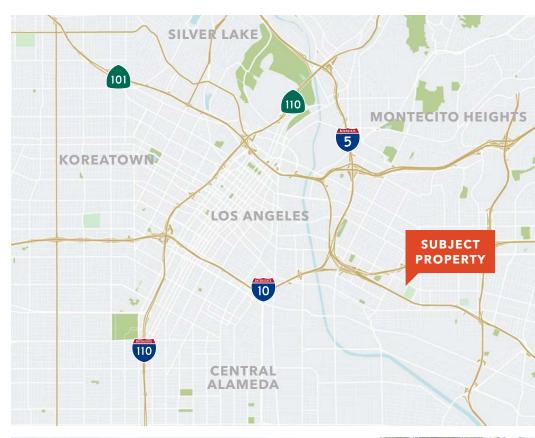

### **Features**

**FIRST TIME ON MARKET** in over 60 years

**17,945 SF** lot area

c2 zoning

**\$1,950,000** sale price

45 buildable units by right

**CENTRALLY LOCATED** to Boyle Heights and DTLA

**EASY ACCESS** to 5, 60 & 10 freeways

**DEVELOPMENT** incentives may apply

**TWO NEWER** developments of 60 units and 76 units across Whittier Blvd from subject site

JOHN ANTHONY, SIOR 213.225.7218 john.anthony@kidder.com CHRISTOPHER STECK
213.225.7231
christopher.steck@kidder.com