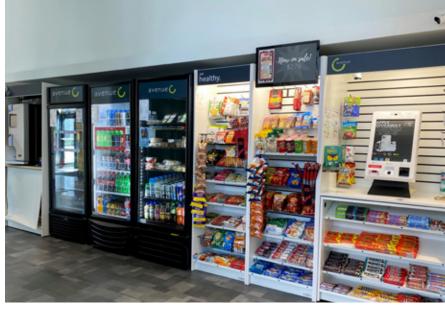

# PROPERTY HIGHLIGHTS

- » Tenant Lounge with wifi and collaborative seating areas
- » Micro market with grab and go meals, drinks and snacks
- » State of the art fitness facility with locker rooms and showers
- » Plug & Play Conference Facility
- » On site property management
- » Grab and go Café
- » 5 EV Charging Stations
- » 24/7 security