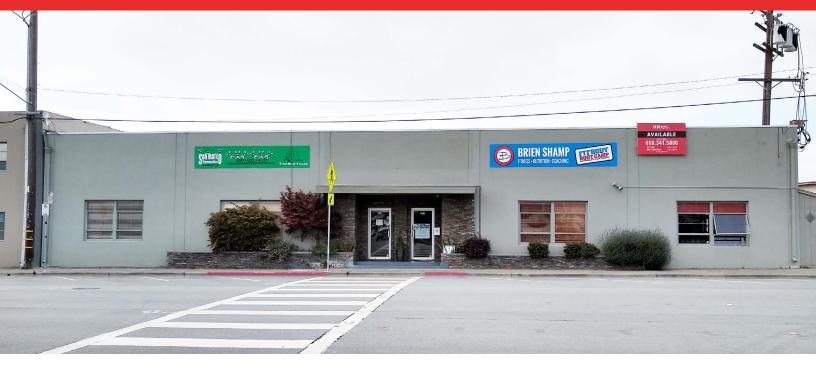

601 Harbor Boulevard, Belmont, CA

#### ±11,780 Square Feet Available

As exclusive agents, we are pleased to offer the following space:

- + ±11,780 Sq. Ft. Building
- ±27,573 Sq. Ft. Parcel
- Prominent Location on Harbor Boulevard
- Numerous Amenities Within 1/2 Mile
- Owner-User Opportunity (Short Term Lease)
- ±40 Parking Spaces
- ±15' Clear Height
- Heavy Power: 800 Amps, 120/240 Volt, 3 Phase
- San Mateo County Zoning
- \$4,800,000