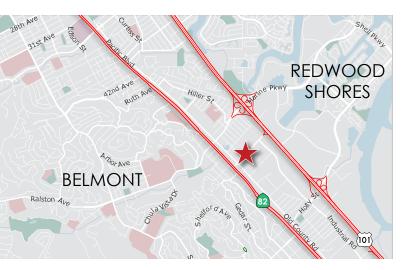

601 Harbor Boulevard, Belmont, CA



#### ±11,780 Square Feet Available

As exclusive agents, we are pleased to offer the following space:



- + ±11,780 Sq. Ft. Building
- ±27,573 Sq. Ft. Parcel
- Prominent Location on Harbor Boulevard
- Numerous Amenities Within 1/2 Mile
- Owner-User Opportunity (Short Term Lease)
- ±40 Parking Spaces
- ±15' Clear Height
- Heavy Power: 800 Amps, 120/240 Volt, 3 Phase
- San Mateo County Zoning
- \$4,800,000

Jay Leslie Senior Managing Director 650.358.5273 ileslie@ngkf.com CA RE License #01244555

Mark Lockenmeyer Managing Director 650.358.5257 mlockenmeyer@ngkf.com CA RE License #00995166



2950 South Delaware Street, Suite 125, San Mateo, CA 94403

www.ngkf.com

19-0719-06/19

601 Harbor Boulevard, Belmont, CA









Jay Leslie Senior Managing Director 650.358.5273 ileslie@ngkf.com CA RE License #01244555

Mark Lockenmeyer Managing Director 650.358.5257 mlockenmeyer@ngkf.com CA RE Licens