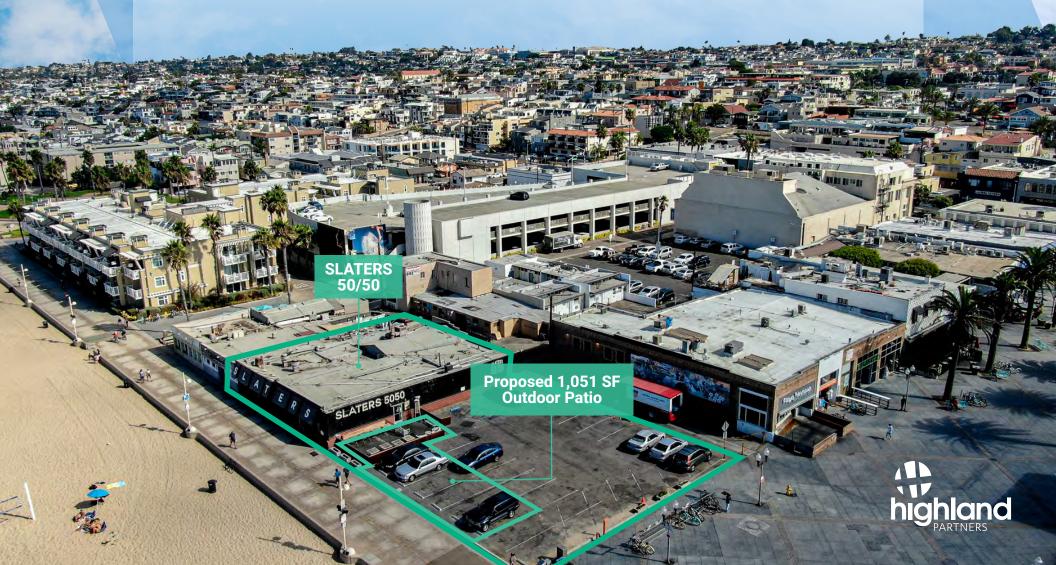

# **RESTAURANT ON THE PIER DOWNTOWN HERMOSA BEACH**

**AVAILABLE: 3,987 SF + 1,051 SF EXCLUSIVE OUTDOOR PATIO** 

11 PIER AVE, HERMOSA BEACH, CA

# RESTAURANT ON THE PIER DOWNTOWN HERMOSA BEACH

**AVAILABLE: 3,987 SF + 1,051 SF EXCLUSIVE OUTDOOR PATIO** 

#### 11 PIER AVE, HERMOSA BEACH, CA

This unique restaurant opportunity is located on the pier in the heart of downtown Hermosa Beach. It is a premier shopping, entertainment and dining destination that draws South Bay locals and millions of tourists annually. There are close to 500,000 individuals that visit the beach each month, rising to between 800,000 and 1.2 million visitors in summer months. Hermosa Beach is an affluent community with an average household income of \$192,950 in a one mile radius and a median home price averaging \$1.65 Million. The iconic 11 Pier Ave is located on the strand steps away from the strand with extraordinary views of the ocean