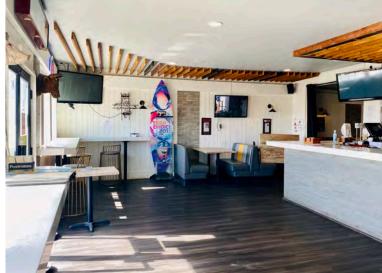

# **RESTAURANT ON THE PIER DOWNTOWN HERMOSA BEACH**

**AVAILABLE: 3,987 SF + 1,051 SF EXCLUSIVE OUTDOOR PATIO** 

11 PIER AVE, HERMOSA BEACH, CA

# RESTAURANT ON THE PIER DOWNTOWN HERMOSA BEACH

**AVAILABLE: 3,987 SF + 1,051 SF EXCLUSIVE OUTDOOR PATIO** 

This unique restaurant opportunity is located on the pier in the heart of downtown Hermosa Beach. It is a premier shopping, entertainment and dining destination that draws South Bay locals and millions of tourists annually. There are close to 500,000 individuals that visit the beach each month, rising to between 800,000 and 1.2 million visitors in summer months. Hermosa Beach is an affluent community with an average household income of \$192,950 in a one mile radius and a median home price averaging \$1.65 Million. The iconic 11 Pier Ave is located on the strand steps away from the strand with extraordinary views of the ocean