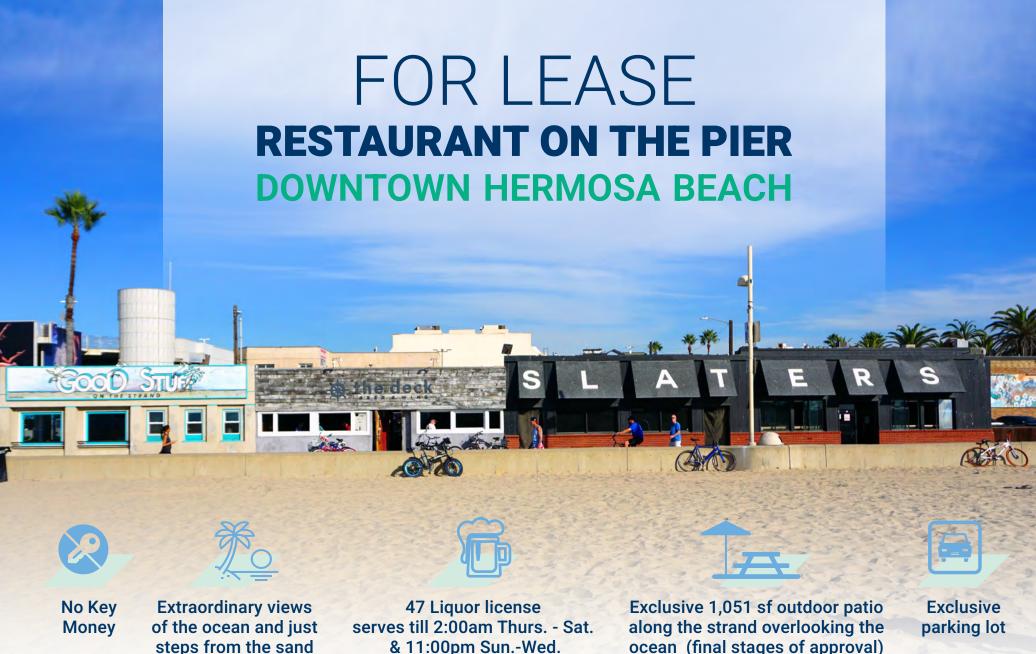

# **RESTAURANT ON THE PIER DOWNTOWN HERMOSA BEACH**

**AVAILABLE: 3,987 SF + 1,051 SF EXCLUSIVE OUTDOOR PATIO** 

11 PIER AVE, HERMOSA BEACH, CA

# RESTAURANT ON THE PIER DOWNTOWN HERMOSA BEACH

**AVAILABLE: 3,987 SF + 1,051 SF EXCLUSIVE OUTDOOR PATIO** 

This unique restaurant opportunity is located on the pier in the heart of downtown Hermosa Beach. It is a premier shopping, entertainment and dining destination that draws South Bay locals and millions of tourists annually. There are close to 500,000 individuals that visit the beach each month, rising to between 800,000 and 1.2 million visitors in summer months. Hermosa Beach is an affluent community with an average household income of \$192,950 in a one mile radius and a median home price averaging \$1.65 Million. The iconic 11 Pier Ave is located on the strand steps away from the strand with extraordinary views of the ocean