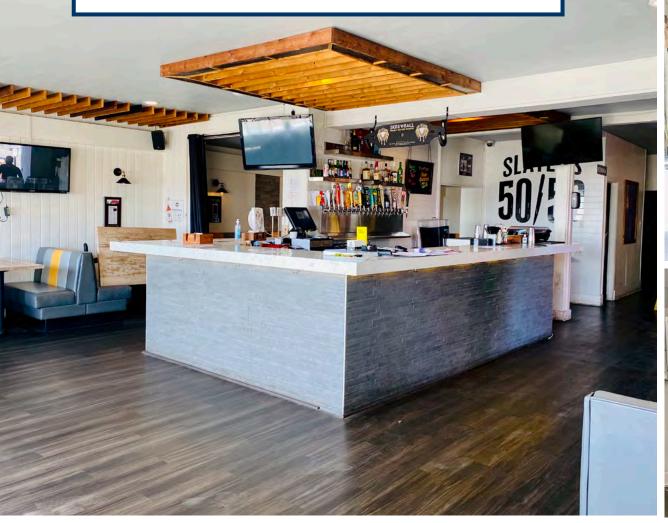

# **RESTAURANT ON THE PIER DOWNTOWN HERMOSA BEACH**

**AVAILABLE: 3,987 SF + 1,051 SF EXCLUSIVE OUTDOOR PATIO** 

11 PIER AVE, HERMOSA BEACH, CA

# RESTAURANT ON THE PIER DOWNTOWN HERMOSA BEACH

**AVAILABLE: 3,987 SF + 1,051 SF EXCLUSIVE OUTDOOR PATIO** 

This unique restaurant opportunity is located on the pier in the heart of downtown Hermosa Beach. It is a premier shopping, entertainment and dining destination that draws South Bay locals and millions of tourists annually. There are close to 500,000 individuals that visit the beach each month, rising to between 800,000 and 1.2 million visitors in summer months. Hermosa Beach is an affluent community with an average household income of \$192,950 in a one mile radius and a median home price averaging \$1.65 Million. The iconic 11 Pier Ave is located on the strand steps away from the strand with extraordinary views of the ocean