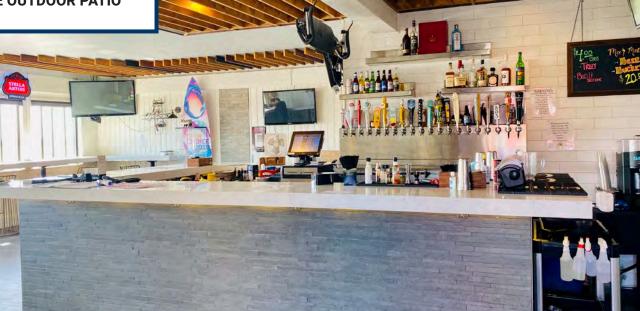

# **RESTAURANT ON THE PIER DOWNTOWN HERMOSA BEACH**

**AVAILABLE: 3,987 SF + 1,051 SF EXCLUSIVE OUTDOOR PATIO** 

11 PIER AVE, HERMOSA BEACH, CA

# RESTAURANT ON THE PIER DOWNTOWN HERMOSA BEACH

**AVAILABLE: 3,987 SF + 1,051 SF EXCLUSIVE OUTDOOR PATIO** 

This unique restaurant opportunity is located on the pier in the heart of downtown Hermosa Beach. It is a premier shopping, entertainment and dining destination that draws South Bay locals and millions of tourists annually. There are close to 500,000 individuals that visit the beach each month, rising to between 800,000 and 1.2 million visitors in summer months. Hermosa Beach is an affluent community with an average household income of \$192,950 in a one mile radius and a median home price averaging \$1.65 Million. The iconic 11 Pier Ave is located on the strand steps away from the strand with extraordinary views of the ocean