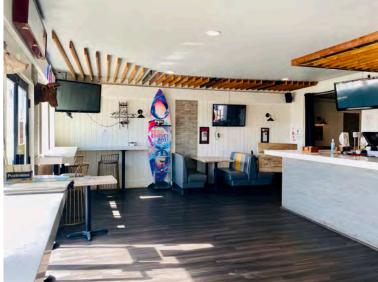

# **RESTAURANT ON THE PIER DOWNTOWN HERMOSA BEACH**

**AVAILABLE: 3,987 SF + 1,051 SF EXCLUSIVE OUTDOOR PATIO** 

11 PIER AVE, HERMOSA BEACH, CA

# RESTAURANT ON THE PIER DOWNTOWN HERMOSA BEACH

**AVAILABLE: 3,987 SF + 1,051 SF EXCLUSIVE OUTDOOR PATIO** 

This unique restaurant opportunity is located on the pier in the heart of downtown Hermosa Beach. It is a premier shopping, entertainment and dining destination that draws South Bay locals and millions of tourists annually. There are close to 500,000 individuals that visit the beach each month, rising to between 800,000 and 1.2 million visitors in summer months. Hermosa Beach is an affluent community with an average household income of \$192,950 in a one mile radius and a median home price averaging \$1.65 Million. The iconic 11 Pier Ave is located on the strand steps away from the strand with extraordinary views of the ocean