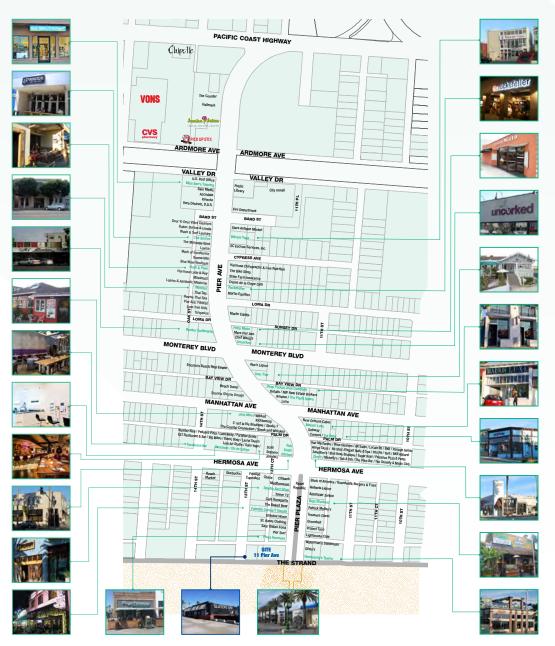

# **RESTAURANT ON THE PIER DOWNTOWN HERMOSA BEACH**

**AVAILABLE: 3,987 SF + 1,051 SF EXCLUSIVE OUTDOOR PATIO** 

11 PIER AVE, HERMOSA BEACH, CA

# RESTAURANT ON THE PIER DOWNTOWN HERMOSA BEACH

**AVAILABLE: 3,987 SF + 1,051 SF EXCLUSIVE OUTDOOR PATIO** 

#### 11 PIER AVE, HERMOSA BEACH, CA

This unique restaurant opportunity is located on the pier in the heart of downtown Hermosa Beach. It is a premier shopping, entertainment and dining destination that draws South Bay locals and millions of tourists annually. There are close to 500,000 individuals that visit the beach each month, rising to between 800,000 and 1.2 million visitors in summer months. Hermosa Beach is an affluent community with an average household income of \$192,950 in a one mile radius and a median home price averaging \$1.65 Million. The iconic 11 Pier Ave is located on the strand steps away from the strand with extraordinary views of the ocean