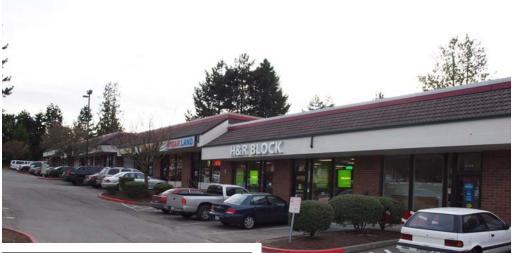

## **Building Features**

- 2,461 SF end cap space available
- Abundant customer parking
- Known tenants: Hertz, H&R Block, KFC, Price Brothers Garage, Thai Kitchen, Elite Childcare, Cigar Lend, In Line Chiropractic, Kirkland Kebab House
- \$17.00, NNN

| KFC                   |  |
|-----------------------|--|
| Price Brothers Garage |  |
| Thai Kitchen          |  |
| Hertz                 |  |
| Elite Childcare       |  |
| Elite Childcare       |  |
| Inline Chiropractic   |  |
| Kirkland Kabob House  |  |
| VACANT-2,461 SF       |  |