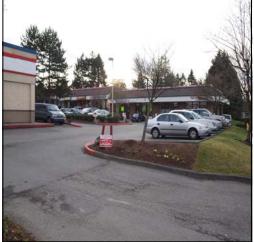

## **Building Features**

- 2,461 SF end cap space available
- Abundant customer parking
- Known tenants: Hertz, H&R Block, KFC, Price Brothers Garage, Thai Kitchen, Elite Childcare, Cigar Lend, In Line Chiropractic, Kirkland Kebab House
- \$17.00, NNN