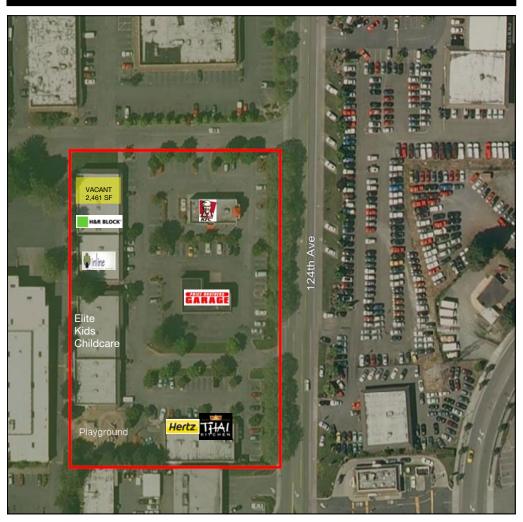

## **Building Features**

- 2,461 SF end cap space available
- Abundant customer parking
- Known tenants: Hertz, H&R Block, KFC, Price Brothers Garage, Thai Kitchen, Elite Childcare, Cigar Lend, In Line Chiropractic, Kirkland Kebab House
- \$17.00, NNN

| KFC                   |  |
|-----------------------|--|
| Price Brothers Garage |  |
| Thai Kitchen          |  |
| Hertz                 |  |
| Elite Childcare       |  |
| Elite Childcare       |  |
| Inline Chiropractic   |  |
| Kirkland Kabob House  |  |
| VACANT-2,461 SF       |  |