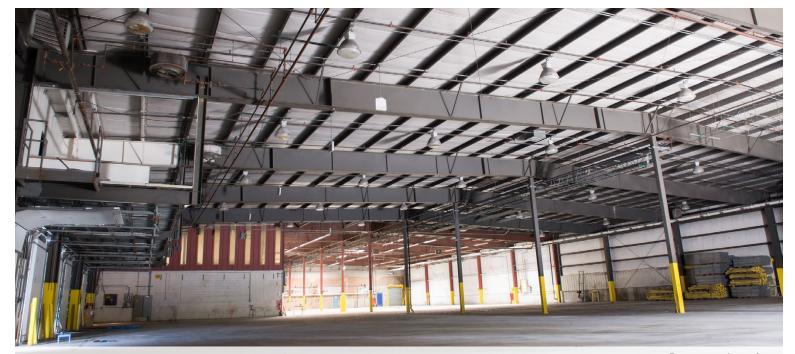

# 9200 S. Sangamon Street

Chicago, IL 60620

Property Interior

## **PROPERTY SPECIFICATIONS**

Unit A:

Available SF:  $\pm$  38,000 Sq. Ft. Office SF:  $\pm$  3,000 Sq. Ft. Parking: 1.47 Acres

Loading: 6 Exterior Docks, 1 Drive-in-Door (To-suit)

Ceiling Height: 14' Clear

Lease Rate: \$2.95 PSF Gross

Unit B:

Available SF:  $\pm$  39,500 Sq. Ft.

Office SF: To-Suit Parking: 1.1 Acres

Loading: 6 Exterior Docks, 1 Drive-in-Door (To-suit)

Ceiling Height: 24' Clear

Lease Rate: \$3.95 PSF Gross