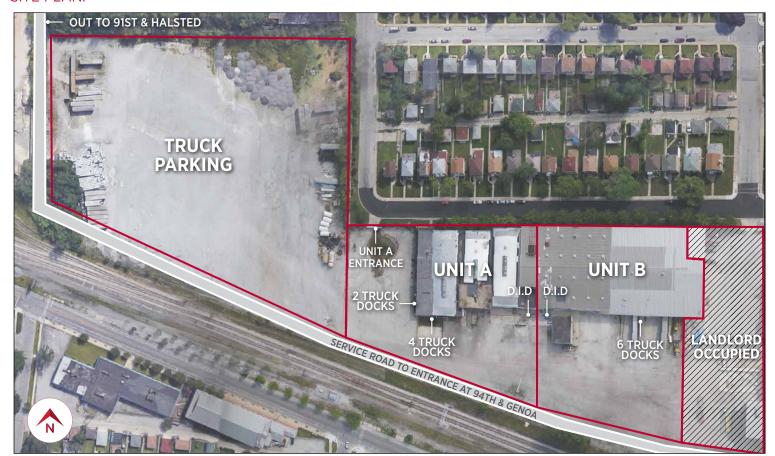

## SITE PLAN:

## **PROPERTY SPECIFICATIONS**

Unit A:

Available SF:  $\pm$  38,000 Sq. Ft. Office SF:  $\pm$  3,000 Sq. Ft. Parking: 1.47 Acres

Loading: 6 Exterior Docks, 1 Drive-in-Door (To-suit)

Ceiling Height: 14' Clear

Lease Rate: \$2.95 PSF Gross

Unit B:

Available SF:  $\pm$  39,500 Sq. Ft.

Office SF: To-Suit Parking: 1.1 Acres

Loading: 6 Exterior Docks, 1 Drive-in-Door (To-suit)

Ceiling Height: 24' Clear

Lease Rate: \$3.95 PSF Gross

Truck Parking:

Available: 7 Acres (Divisible to 2 Acres)
Lease Rate: \$2,500/Month per acre

Zoning M1-1 Light Manufacturing

Electric 1,200 Amps, 480V, 3-Phase

Security 8' Barb-wire surrounding property, police response security system, 32 cameras, security lighting