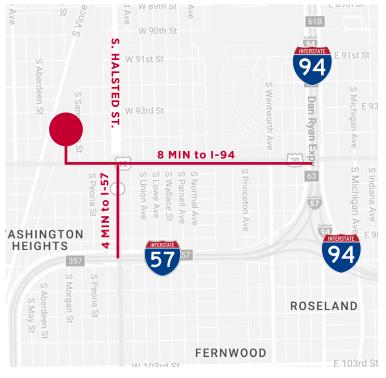

Comments • On-site landlord

■ 1.5 miles west of I-94 and 1 mile north of I-57

CTA bus stop within 3-blocksMultiple entrances to property

For more information, please contact: