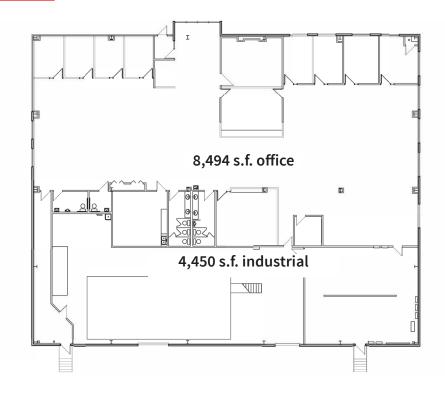

# 12,944 s.f. office / warehouse space available

- 8,494 s.f. office
- 4,450 s.f. industrial
- Dock door & grade level door
- Monument signage available
- 3 / 1,000 s.f. parking ratio
- Located 1.5 miles from Ronald Reagan Hwy
- Located 1.8 miles from I-71
- Numerous amenities nearby
- Lease rate: \$8.50 / s.f. nnn