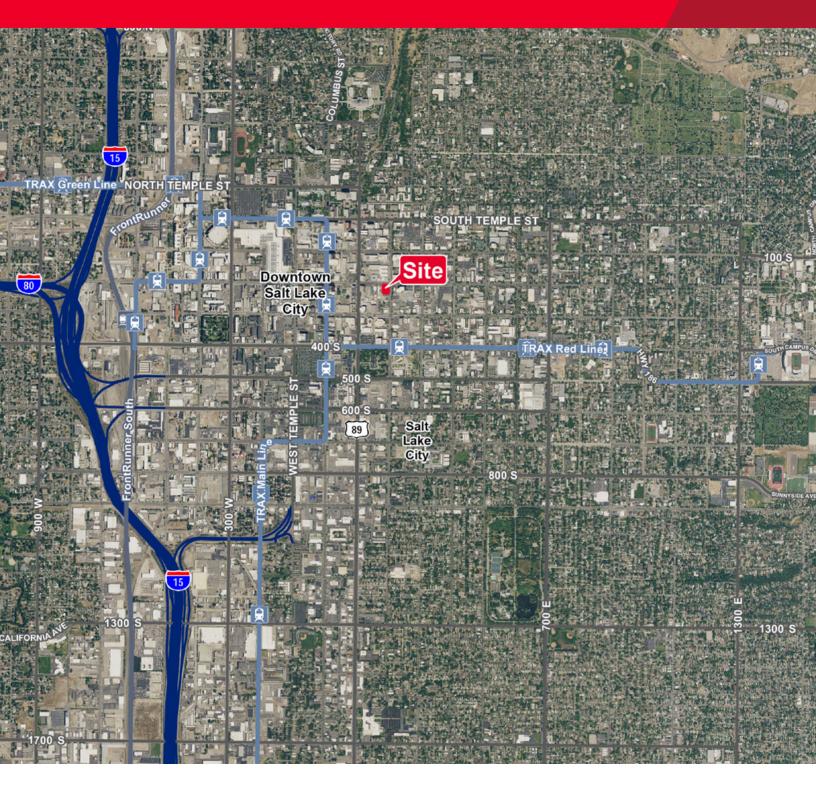

FOR SALE 2nd and 2nd Hard Corner Land 218 South 200 East / Salt Lake City, Utah

One of the only remaining hard corners in urban SLC core. 25+ bars and restaurants within 5 minute walk. Ideal opportunity for residential development to meet Salt Lake City's goal of 10,200 new multi-family units by 2020.