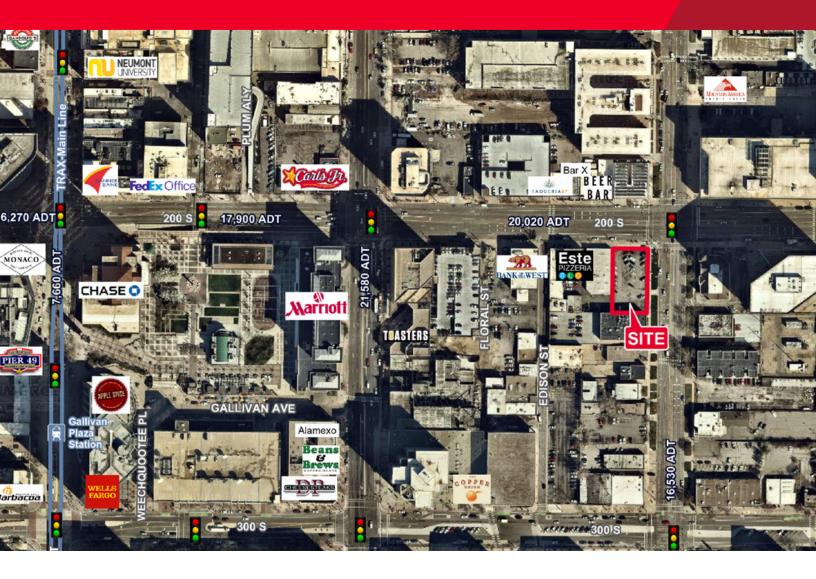

FOR SALE 2nd and 2nd Hard Corner Land 218 South 200 East / Salt Lake City, Utah

One of the only remaining hard corners in urban SLC core. 25+ bars and restaurants within 5 minute walk. Ideal opportunity for residential development to meet Salt Lake City's goal of 10,200 new multi-family units by 2020.

## **Property Highlights**

- 0.34 acres
- D1 zoning
- Robust urban intersection of restaurants, residential and office