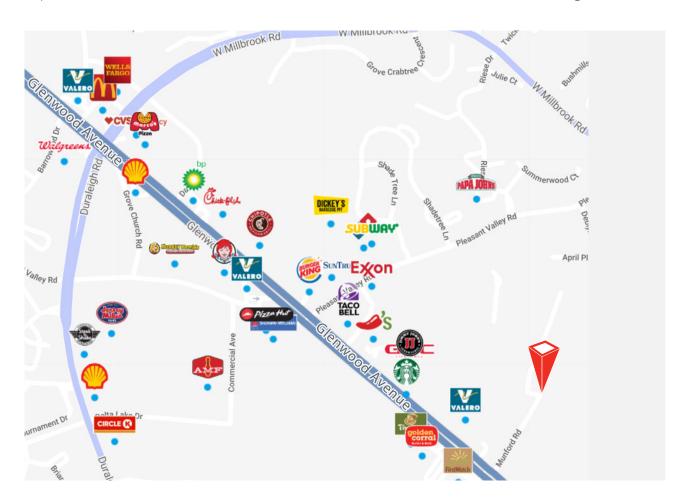

#### Location

- Located in the Park at Pleasant Valley
- Glenwood/Creedmoor Submarket
- Centrally located off Glenwood Ave
- Easily accessible to I-440, I-40 and I-540

For more information, please contact: