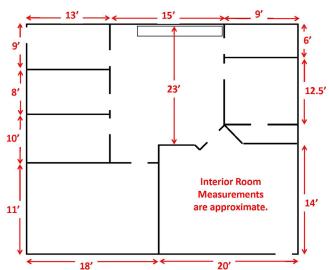

# 5530 Munford Road

Raleigh, North Carolina 27612



## Opportunity

- Suite 111/113: 1,444 sf
- Multiple offices
- Conference room

### Rate and Term

- \$18.00/sf, MG
- Tenant responsible for utilities (electrical and phone)

#### Location

- Located in the Park at Pleasant Valley
- Glenwood/Creedmoor Submarket
- Centrally located off Glenwood Ave
- Easily accessible to I-440, I-40 and I-540



For more information, please contact:

Baxter M. Walker III, Principal, SIOR, CCIM

D 919 913 1118 C 919 606 3319

baxter.walker@avisonyoung.com

5440 Wade Park Boulevard Suite 200 Raleigh, NC 27607 919 785 3434



# Demographics

| Esri 2019             | 1 Mile   | 3 Miles  | 5 Miles  |
|-----------------------|----------|----------|----------|
| Population            | 10,482   | 78,042   | 176,463  |
| Households            | 5,120    | 36,886   | 78,738   |
| Avg. Household Income | \$66,507 | \$79,645 | \$81,713 |

## Tenant Roster

| Tenant                          | Industry    |  |
|---------------------------------|-------------|--|
| North Raleigh Psychiaty         | Medical     |  |
| Raleigh Accupuncture Associates | Medical     |  |
| Assurance Health Services       | Medic