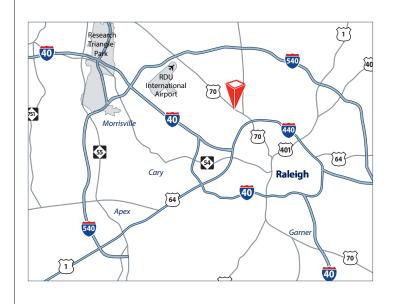

#### Location

- Located in the Park at Pleasant Valley
- Glenwood/Creedmoor Submarket
- Centrally located off Glenwood Ave
- Easily accessible to I-440, I-40 and I-540

For more information, please contact: