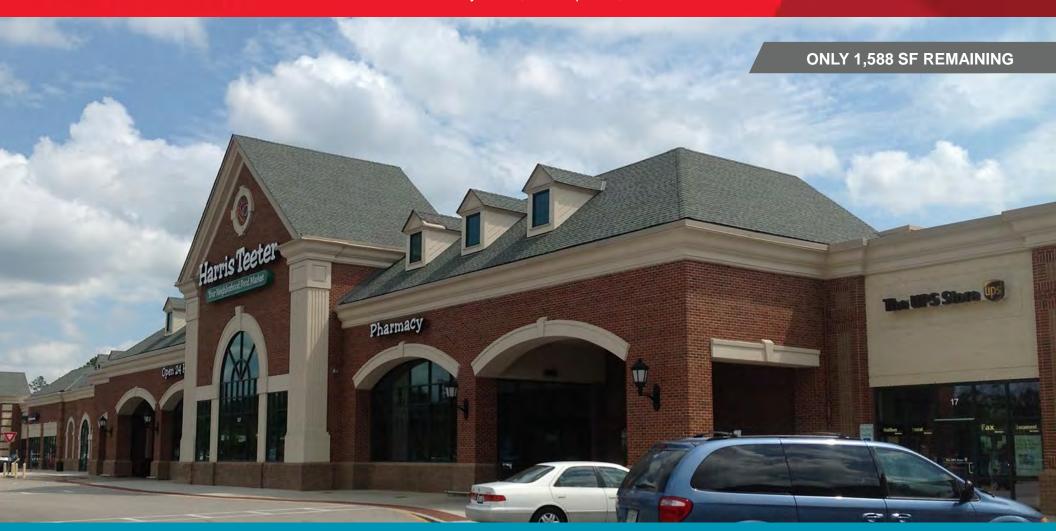

# RETAIL FOR LEASE Hanbury Village

237 Hanbury Road, Chesapeake, VA

### **Harris Teeter Anchored Shopping Center | Small Shop Space Available**

For more information, contact:

### **Property Features**

- 1,588 SF of retail space available
- Hanbury Village Shopping Center is a 98,638 square foot grocery anchored community center located on the southeast corner of the intersection of Hanbury Road and Great Bridge Bypass (Route 168). Hanbury serves the Great Bridge, Chesapeake and Northeast, NC (Moyock) markets
- Harris Teeter Anchored (52,011 Square Feet)
- 47,000 vehicles per day through the intersection of Hanbury Road and Great Bridge Bypass