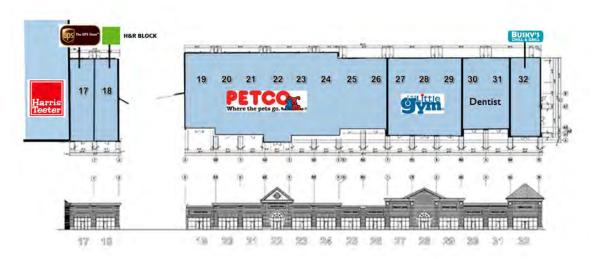

# RETAIL FOR LEASE Hanbury Village

237 Hanbury Road, Chesapeake, VA

| Tenant List    |                                    |           |           |
|----------------|------------------------------------|-----------|-----------|
| #              | Tenant                             |           | SF        |
| 1-2            | Bon Secours InMotion               |           |           |
| 3-5            | Message Envy                       |           |           |
| 6              | China Sun Chinese Take             | eout      |           |
| 7              | Super Cuts                         |           |           |
| 8-9            | Nacho Grande Mexican<br>Restaurant |           |           |
| 10             | The Skinny Dip                     |           |           |
| 11             | Taiko Sushi                        |           |           |
| 12             | Club Pilates                       |           |           |
| 13             | AVAILABLE                          |           | 1,588     |
| 14             | T-Mobile                           |           |           |
| 15             | Le Bebe Chic Boutique              |           |           |
| 16             | Nails                              |           |           |
| 17             | UPS Store                          |           |           |
| 18             | H & R Block                        |           |           |
| 19-26          | PetCo                              |           |           |
| 27-29          | The Little Gym                     |           |           |
| 30-31          | Dr. Behl                           |           |           |
| 32             | Busky's Restaurant                 |           |           |
| Demographics   |                                    |           |           |
|                | 1 Mile                             | 3 Miles   | 5 Miles   |
| Population     | 3,756                              | 46,568    | 85,337    |
| Avg. HH Income | \$130,297                          | \$139,550 | \$123,724 |