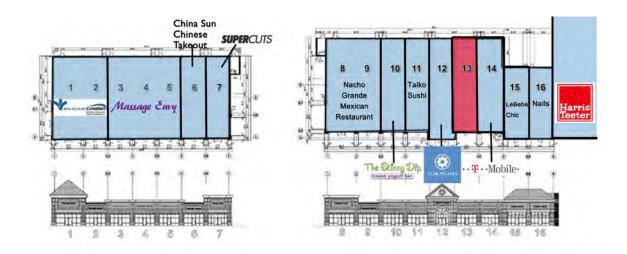

# RETAIL FOR LEASE Hanbury Village

237 Hanbury Road, Chesapeake, VA

| Tenant List    |                                    |           |           |
|----------------|------------------------------------|-----------|-----------|
| #              | Tenant                             |           | SF        |
| 1-2            | Bon Secours InMotion               |           |           |
| 3-5            | Message Envy                       |           |           |
| 6              | China Sun Chinese Take             | eout      |           |
| 7              | Super Cuts                         |           |           |
| 8-9            | Nacho Grande Mexican<br>Restaurant |           |           |
| 10             | The Skinny Dip                     |           |           |
| 11             | Taiko Sushi                        |           |           |
| 12             | Club Pilates                       |           |           |
| 13             | AVAILABLE                          |           | 1,588     |
| 14             | T-Mobile                           |           |           |
| 15             | Le Bebe Chic Boutique              |           |           |
| 16             | Nails                              |           |           |
| 17             | UPS Store                          |           |           |
| 18             | H & R Block                        |           |           |
| 19-26          | PetCo                              |           |           |
| 27-29          | The Little Gym                     |           |           |
| 30-31          | Dr. Behl                           |           |           |
| 32             | Busky's Restaurant                 |           |           |
| Demographics   |                                    |           |           |
|                | 1 Mile                             | 3 Miles   | 5 Miles   |
| Population     | 3,756                              | 46,568    | 85,337    |
| Avg. HH Income | \$130,297                          | \$139,550 | \$123,724 |