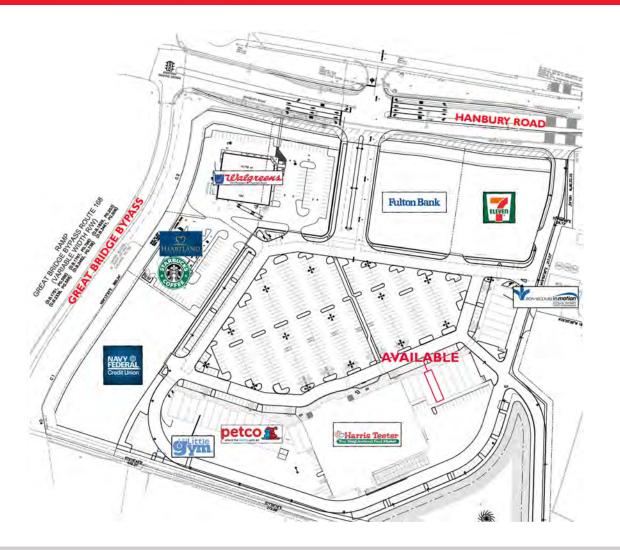

### RETAIL FOR LEASE Hanbury Village

237 Hanbury Road, Chesapeake, VA

### **Property Features**

- 1,588 SF of retail space available
- Hanbury Village Shopping Center is a 98,638 square foot grocery anchored community center located on the southeast corner of the intersection of Hanbury Road and Great Bridge Bypass (Route 168). Hanbury serves the Great Bridge, Chesapeake and Northeast, NC (Moyock) markets
- Harris Teeter Anchored (52,011 Square Feet)
- 47,000 vehicles per day through the intersection of Hanbury Road and Great Bridge Bypass