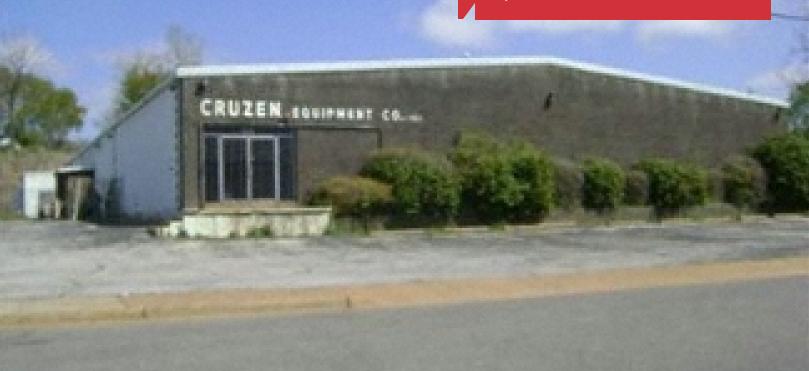

## For Sale Industrial 21,100 SF

## 160 W Mallory Ave

Memphis, Tennessee 38109

## **Property Features**

- 21,100 SF total (three buildings)
- Main warehouse- 14,700 SF
- North Building: 4,000 SF
- South Building: 2,400 SF
- Ceiling Height: 14'
- 100% Fenced
- Electric Guard Dog fence
- All buildings equipped with security alarm
- Lot size: 1.59 acres
- Reduced asking price: \$150,000