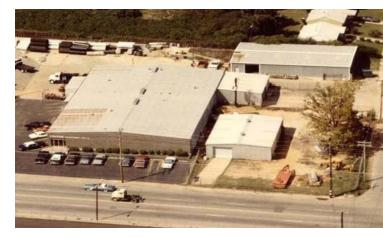

## For Sale Industrial 21,100 SF

## 160 W Mallory Ave

Memphis, Tennessee 38109

## **Property Features**

- 21,100 SF total (three buildings)
- Main warehouse- 14,700 SF
- North Building: 4,000 SF
- South Building: 2,400 SF
- Ceiling Height: 14'
- 100% Fenced
- Electric Guard Dog fence
- All buildings equipped with security alarm
- Lot size: 1.59 acres
- Reduced asking price: \$150,000