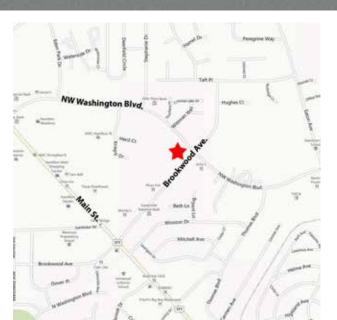

# 160 North Brookwood Avenue Hamilton, OH 45013

#### **Property Features**

- 174,826 sf total
- Up to 82,000 sf contiguous space
- In the heart of the busy Hamilton West Shopping District
- High traffic area
- Near Wal-Mart, Lowe's, Kroger, Meijer, Staples, and Hobby Lobby
- Major tenants include: Golden Tree Buffet, Ohio Bureau of Motor Vehicles, Dots Fashion, Dollar Tree
- Lease rate: \$8-12 psf annually
- Sale price: \$3,000,000

| Demographics  | 1 Mile   | 3 Miles  | 5 Miles  |  |
|---------------|----------|----------|----------|--|
| Population    | 10,157   | 49,486   | 86,256   |  |
| Avg HH Income | \$47,254 | \$49,925 | \$54,242 |  |

Traffic: Main St @ Brookwood Ave - 20,142 CPD



### Billy Gillman

+1 513 322 6319 billy@bergman-group.com

NO WARRANTY OR REPRESENTATION, EXPRESS OR IMPLIED, IS MADE AS TO THE ACCURACY OF THE INFORMATION CONTAINED HEREIN, AND THE SAME IS SUBMITTED SUBJECT TO ERRORS, OMISSIONS, CHANGE OF PRICE, RENTAL OR OTHER CONDITIONS, PRIOR SALE, LEASE OR FINANCING, OR WITHDRAWAL WITHOUT NOTICE, AND OF ANY SPECIAL LISTING CONDITIONS IMPOSED BY OUR PRINCIPALS NO WARRANTIES OR REPRESENTATIONS ARE MADE AS TO THE CONDITION OF THE PROPERTY OR ANY HAZARDS CONTAINED THEREIN ARE ANY TO BE IMPLIED.

4695 Lake Forest Drive, Suite 100 Cincinnati, OH 45242 +1 513 769 1700

naibergman.com



## For Sale or Lease





#### **Available Suites**

- Unit 82 & 84 82,856 sf Unit 168-172 4,000 sf
- Unit 92 2,091 sf
- Unit 94 2,354 sf
- Unit 150 8,297 sf
- Unit 154 2,