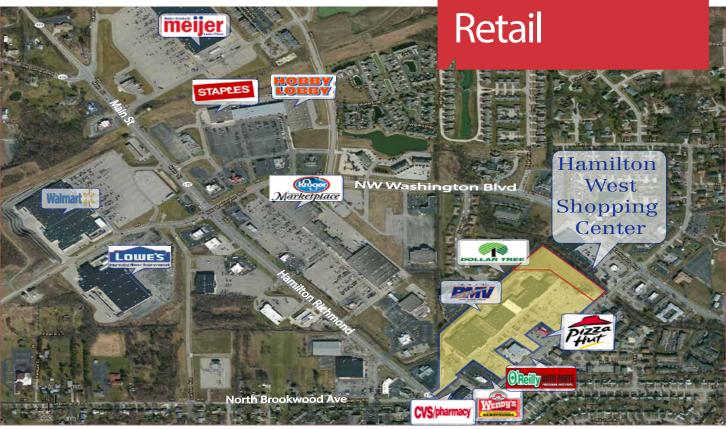

#### **Property Features**

- 174,826 sf total
- Up to 82,000 sf contiguous space
- In the heart of the busy Hamilton West Shopping District
- High traffic area
- Near Wal-Mart, Lowe's, Kroger, Meijer, Staples, and Hobby Lobby
- Major tenants include: Golden Tree Buffet, Ohio Bureau of Motor Vehicles, Dots Fashion, Dollar Tree
- Lease rate: \$8-12 psf annually
- Sale price: \$3,000,000