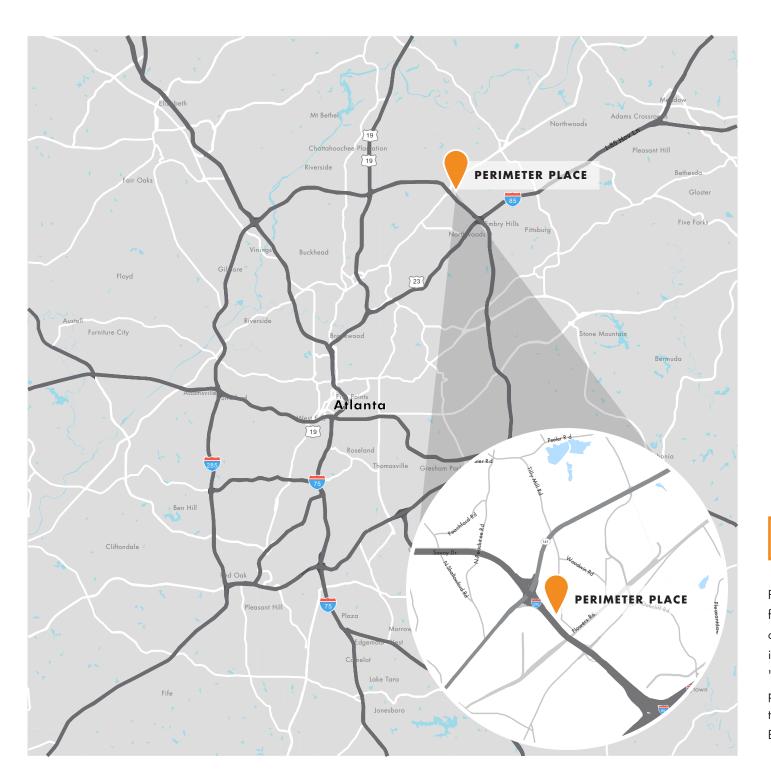

## LOCATION

Perimeter Place is a 103,419 square foot, single-story commercial flex, office and warehouse park, located in Doraville, GA along Atlanta's "Perimeter" Highway, I-285. The property also offers easy access to the amenity rich PeachTree Industrial Boulevard.