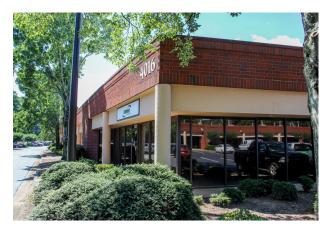

## LOCATION

Perimeter Place is a 103,419 square foot, single-story commercial flex, office and warehouse park, located in Doraville, GA along Atlanta's "Perimeter" Highway, I-285. The property also offers easy access to the amenity rich PeachTree Industrial Boulevard.

## **AMENITIES**

- Six buildings with spaces ranging from 1,918 SF to 6,246 SF
- Oversized drive-in doors
- Ample parking spaces
- Glass front offices
- Prominent signage space above each suite