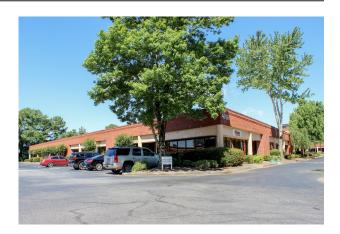

## LOCATION

Perimeter Place is a 103,419 square foot, single-story commercial flex, office and warehouse park, located in Doraville, GA along Atlanta's "Perimeter" Highway, I-285. The property also offers easy access to the amenity rich PeachTree Industrial Boulevard.

## **ASSET OVERVIEW**

| RBA                 | 103,419 SF     |
|---------------------|----------------|
| YEAR BUILT          | 1985           |
| ACREAGE             | 8.1            |
| NUMBER OF BUILDINGS | 6              |
| CLEAR HEIGHT        | 15'            |
| LOADING             | Grade-level    |
| PARKING             | 3.10/1,000 RSF |

## **AMENITIES**

- Six buildings with spaces ranging from 1,918 SF to 6,246 SF
- Oversized drive-in doors
- Ample parking spaces
- Glass front offices
- Prominent signage space above each suite