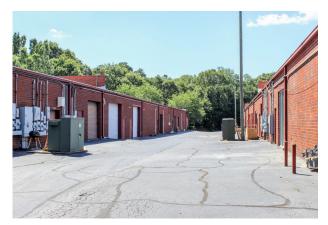

## LOCATION

Perimeter Place is a 103,419 square foot, single-story commercial flex, office and warehouse park, located in Doraville, GA along Atlanta's "Perimeter" Highway, I-285. The property also offers easy access to the amenity rich PeachTree Industrial Boulevard.

## **AMENITIES**

- Six buildings with spaces ranging from 1,918 SF to 6,246 SF
- Oversized drive-in doors
- Ample parking spaces
- Glass front offices
- Prominent signage space above each suite