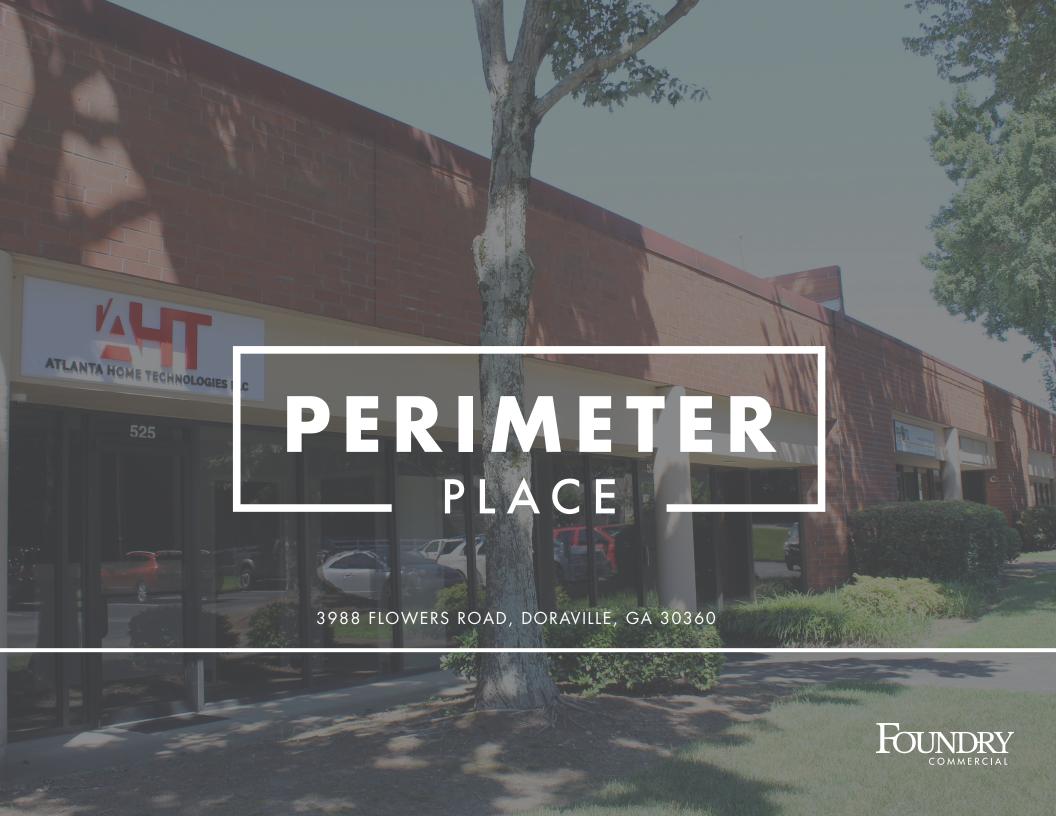

## LOCATION

Perimeter Place is a 103,419 square foot, single-story commercial flex, office and warehouse park, located in Doraville, GA along Atlanta's "Perimeter" Highway, I-285. The property also offers easy access to the amenity rich PeachTree Industrial Boulevard.

PERIMETER PLACE