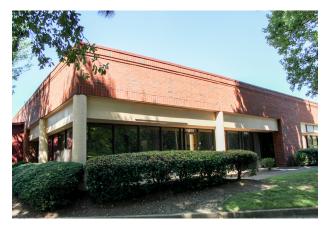

## LOCATION

Perimeter Place is a 103,419 square foot, single-story commercial flex, office and warehouse park, located in Doraville, GA along Atlanta's "Perimeter" Highway, I-285. The property also offers easy access to the amenity rich PeachTree Industrial Boulevard.

## **AMENITIES**

- Six buildings with spaces ranging from 1,918 SF to 6,246 SF
- Oversized drive-in doors
- Ample parking spaces
- Glass front offices
- Prominent signage space above each suite