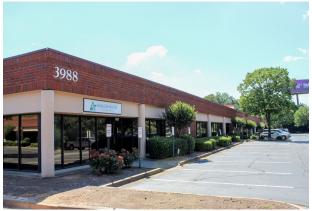

## LOCATION

Perimeter Place is a 103,419 square foot, single-story commercial flex, office and warehouse park, located in Doraville, GA along Atlanta's "Perimeter" Highway, I-285. The property also offers easy access to the amenity rich PeachTree Industrial Boulevard.

## **ASSET OVERVIEW**

| RBA                 | 103,419 SF     |
|---------------------|----------------|
| YEAR BUILT          | 1985           |
| ACREAGE             | 8.1            |
| NUMBER OF BUILDINGS | 6              |
| CLEAR HEIGHT        | 15'            |
| LOADING             | Grade-level    |
| PARKING             | 3.10/1,000 RSF |

## **AMENITIES**

- Six buildings with spaces ranging from 1,918 SF to 6,246 SF
- Oversized drive-in doors
- Ample parking spaces
- Glass front offices
- Prominent signage space above each suite