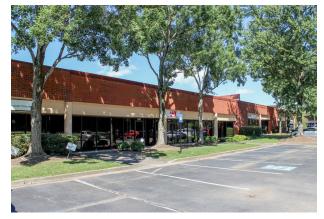

## LOCATION

Perimeter Place is a 103,419 square foot, single-story commercial flex, office and warehouse park, located in Doraville, GA along Atlanta's "Perimeter" Highway, I-285. The property also offers easy access to the amenity rich PeachTree Industrial Boulevard.

## **ASSET OVERVIEW**

| RBA                 | 103,419 SF     |
|---------------------|----------------|
| YEAR BUILT          | 1985           |
| ACREAGE             | 8.1            |
| NUMBER OF BUILDINGS | 6              |
| CLEAR HEIGHT        | 15'            |
| LOADING             | Grade-level    |
| PARKING             | 3.10/1,000 RSF |

## **AMENITIES**

- Six buildings with spaces ranging from 1,918 SF to 6,246 SF
- Oversized drive-in doors
- Ample parking spaces
- Glass front offices
- Prominent signage space above each suite