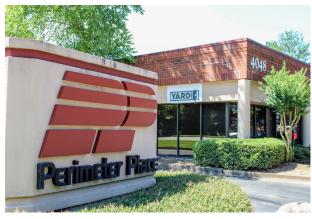

## LOCATION

Perimeter Place is a 103,419 square foot, single-story commercial flex, office and warehouse park, located in Doraville, GA along Atlanta's "Perimeter" Highway, I-285. The property also offers easy access to the amenity rich PeachTree Industrial Boulevard.

PERIMETER PLACE

## **ASSET OVERVIEW**

| RBA                 | 103,419 SF     |
|---------------------|----------------|
| YEAR BUILT          | 1985           |
| ACREAGE             | 8.1            |
| NUMBER OF BUILDINGS | 6              |
| CLEAR HEIGHT        | 15'            |
| LOADING             | Grade-level    |
| PARKING             | 3.10/1,000 RSF |

## **AMENITIES**

- Six buildings with spaces ranging from 1,918 SF to 6,246 SF
- Oversized drive-in doors
- Ample parking spaces
- Glass front offices
- Prominent signage space above each suite